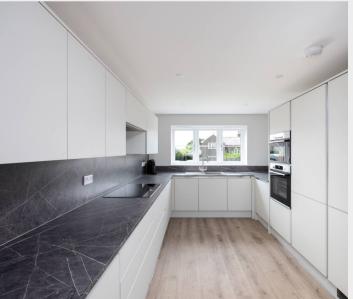

## 92a Allington Road

Built in a chic contemporary style, this BRAND NEW 3 BEDROOM DETACHED HOUSE offers high specification design with a superb 100ft plus garden & NO ONWARD CHAIN

The front door leads into the hall off which is a downstairs cloakroom/wc. To the front is a WELL EQUIPPED KITCHEN with Bosch electric double oven, induction hob, dishwasher & fridge freezer. Across the rear is the impressive OPEN PLAN LOUNGE/DINING ROOM with two pairs of patio doors to the garden.