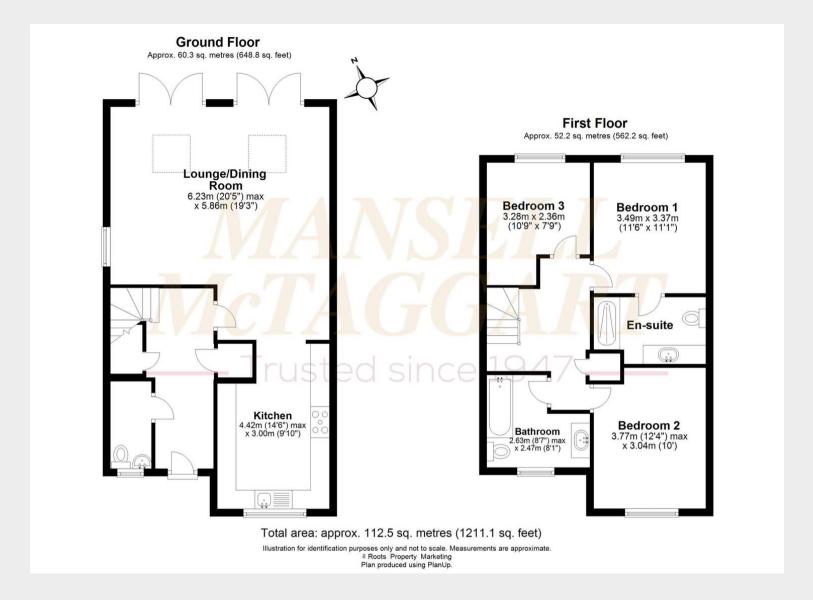

## 92a Allington Road

Built in a chic contemporary style, this BRAND NEW 3 BEDROOM DETACHED HOUSE offers high specification design with a superb 100ft plus garden & NO ONWARD CHAIN

The front door leads into the hall off which is a downstairs cloakroom/wc. To the front is a WELL EQUIPPED KITCHEN with Bosch electric double oven, induction hob, dishwasher & fridge freezer. Across the rear is the impressive OPEN PLAN LOUNGE/DINING ROOM with two pairs of patio doors to the garden.

Upstairs is the luxurious MASTER BEDROOM with en suite shower room with walk in shower, two further bedrooms & the family bathroom. Further features include double glazing & an air sourced heat pump powering under floor heating on the ground floor & radiators on the first floor.

To the front is a DRIVEWAY providing ample parking and to the rear is a WONDERFUL GARDEN in excess of 100ft with paved terrace leading to lawn & 2 timber sheds.

- A STUNNING, INDIVIDUAL NEW BUILD 3 BEDROOM DETACHED HOUSE BUILT TO THE HIGHEST STANDARDS IN A CONTEMPORARY STYLE WITH 100FT PLUS REAR GARDEN
- HALL WITH CLOAKROOM/WC
- WELL EQUIPPED KITCHEN
- IMPRESSIVE OPEN PLAN LOUNGE/DINING ROOM
- MASTER BEDROOM WITH LUXURIOUS EN SUITE SHOWER ROOM
- TWO FURTHER BEDROOMS & FAMILY BATHROOM
- DRIVEWAY WITH PARKING FOR SEVERAL CARS
- SUPERB LAWNED REAR GARDEN WITH PAVED TERRACE - IN EXCESS OF 100FT
- DOUBLE GLAZING & HEATING VIA AN AIR SOURCE HEAT PUMP
- FREEHOLD EPC B COUNCIL TAX BAND F LEWES