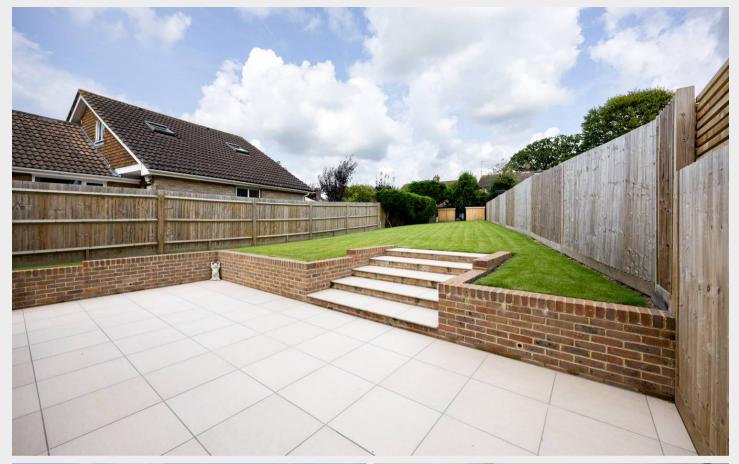

To the front is a DRIVEWAY providing ample parking and to the rear is a WONDERFUL GARDEN in excess of 100ft with paved terrace leading to lawn & 2 timber sheds.

- A STUNNING, INDIVIDUAL NEW BUILD 3 BEDROOM DETACHED HOUSE BUILT TO THE HIGHEST STANDARDS IN A CONTEMPORARY STYLE WITH 100FT PLUS REAR GARDEN
- HALL WITH CLOAKROOM/WC
- WELL EQUIPPED KITCHEN
- IMPRESSIVE OPEN PLAN LOUNGE/DINING ROOM
- MASTER BEDROOM WITH LUXURIOUS EN SUITE SHOWER ROOM
- TWO FURTHER BEDROOMS & FAMILY BATHROOM
- DRIVEWAY WITH PARKING FOR SEVERAL CARS
- SUPERB LAWNED REAR GARDEN WITH PAVED TERRACE - IN EXCESS OF 100FT
- DOUBLE GLAZING & HEATING VIA AN AIR SOURCE HEAT PUMP
- FREEHOLD EPC B COUNCIL TAX BAND F LEWES