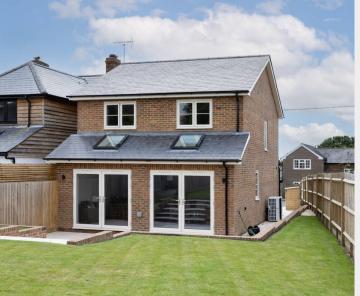

## 92a Allington Road

Built in a chic contemporary style, this BRAND NEW 3 BEDROOM DETACHED HOUSE offers high specification design with a superb 100ft plus garden & NO ONWARD CHAIN

The front door leads into the hall off which is a downstairs cloakroom/wc. To the front is a WELL EQUIPPED KITCHEN with Bosch electric double oven, induction hob, dishwasher & fridge freezer. Across the rear is the impressive OPEN PLAN LOUNGE/DINING ROOM with two pairs of patio doors to the garden.