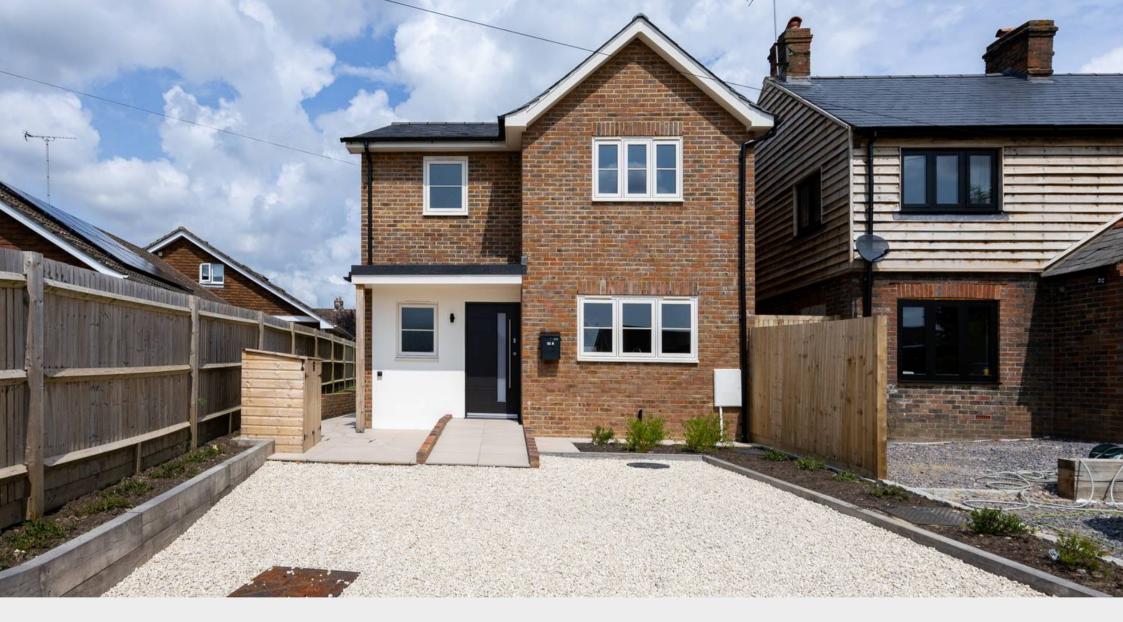

92a Allington Road, Newick BN8 4ND

£700,000

## 92a Allington Road

Built in a chic contemporary style, this BRAND NEW 3 BEDROOM DETACHED HOUSE offers high specification design with a superb 100ft plus garden & NO ONWARD CHAIN

The front door leads into the hall off which is a downstairs cloakroom/wc. To the front is a WELL EQUIPPED KITCHEN with Bosch electric double oven, induction hob, dishwasher & fridge freezer. Across the rear is the impressive OPEN PLAN LOUNGE/DINING ROOM with two pairs of patio doors to the garden.

To the front is a DRIVEWAY providing ample parking and to the rear is a WONDERFUL GARDEN in excess of 100ft with paved terrace leading to lawn & 2 timber sheds.

- A STUNNING, INDIVIDUAL NEW BUILD 3 BEDROOM DETACHED HOUSE BUILT TO THE HIGHEST STANDARDS IN A CONTEMPORARY STYLE WITH 100FT PLUS REAR GARDEN
- HALL WITH CLOAKROOM/WC
- WELL EQUIPPED KITCHEN
- IMPRESSIVE OPEN PLAN LOUNGE/DINING ROOM
- MASTER BEDROOM WITH LUXURIOUS EN SUITE SHOWER ROOM
- TWO FURTHER BEDROOMS & FAMILY BATHROOM
- DRIVEWAY WITH PARKING FOR SEVERAL CARS
- SUPERB LAWNED REAR GARDEN WITH PAVED TERRACE - IN EXCESS OF 100FT
- DOUBLE GLAZING & HEATING VIA AN AIR SOURCE HEAT PUMP
- FREEHOLD EPC B COUNCIL TAX BAND F LEWES