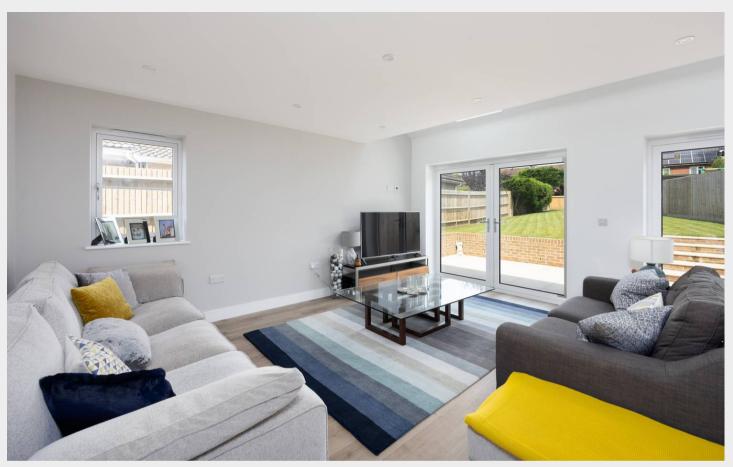

## 92a Allington Road

Built in a chic contemporary style, this BRAND NEW 3 BEDROOM DETACHED HOUSE offers high specification design with a superb 100ft plus garden & NO ONWARD CHAIN

The front door leads into the hall off which is a downstairs cloakroom/wc. To the front is a WELL EQUIPPED KITCHEN with Bosch electric double oven, induction hob, dishwasher & fridge freezer. Across the rear is the impressive OPEN PLAN LOUNGE/DINING ROOM with two pairs of patio doors to the garden.