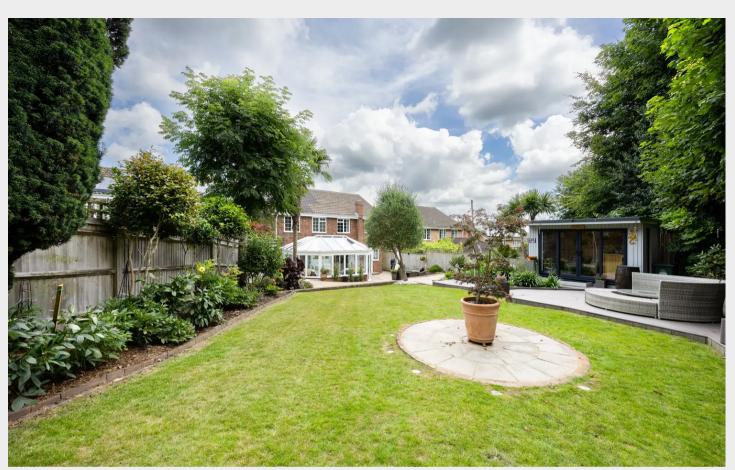

A generous brick-paved driveway provides ample parking. Step outside to discover the beautifully landscaped south/west facing gardens, a captivating space for outdoor enjoyment and relaxation. A useful office/summer house provides versatility for remote work, hobbies, or unwinding in a serene environment. Greenhouse, shed, lawns, two paved terraces & decked area.