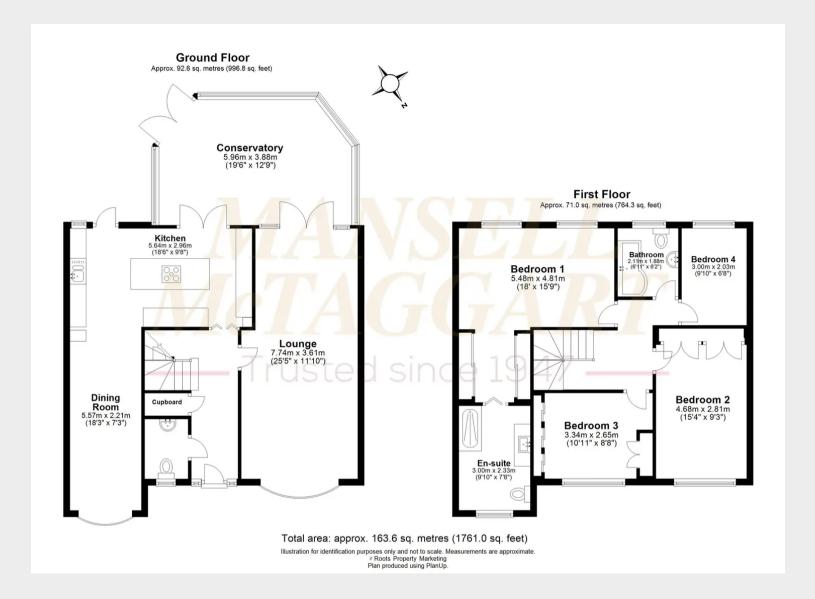

Upon entering, the home has a welcoming hallway with downstairs cloakroom/WC. The heart of the property boasts a 25FT DOUBLE ASPECT LOUNGE ideal for hosting gatherings or enjoying quiet evenings by the flame effect gas fire. The well-equipped OPEN PLAN KITCHEN/DINING ROOM is a chef's delight, featuring double oven, hob, wine fridge, island unit and ample storage. The EXPANSIVE CONSERVATORY provides a light-filled space for relaxation and entertaining, showcasing the seamless fusion of indoor-outdoor living.

Upstairs, the MASTER BEDROOM exudes sophistication with a dressing area and a luxurious en suite shower room. Three additional bedrooms offer versatility for guests, children, or home office needs, all serviced by a well-appointed family bathroom - both bathrooms have Aqualisa showers.

A generous brick-paved driveway provides ample parking. Step outside to discover the beautifully landscaped south/west facing gardens, a captivating space for outdoor enjoyment and relaxation. A useful office/summer house provides versatility for remote work, hobbies, or unwinding in a serene environment. Greenhouse, shed, lawns, two paved terraces & decked area.