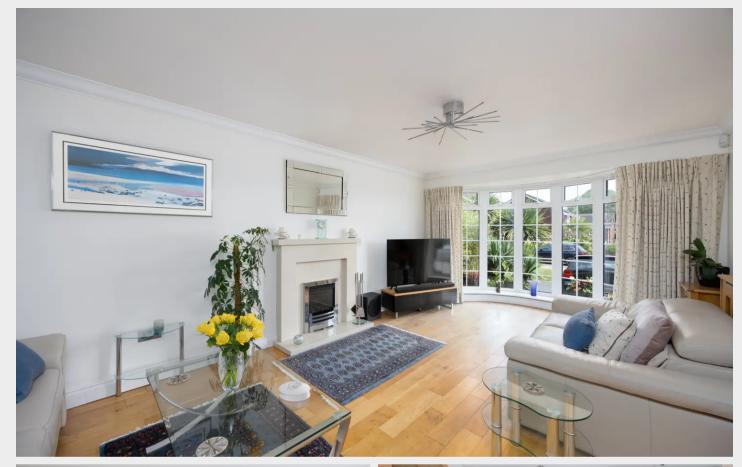

Upon entering, the home has a welcoming hallway with downstairs cloakroom/WC. The heart of the property boasts a 25FT DOUBLE ASPECT LOUNGE ideal for hosting gatherings or enjoying quiet evenings by the flame effect gas fire. The well-equipped OPEN PLAN KITCHEN/DINING ROOM is a chef's delight, featuring double oven, hob, wine fridge, island unit and ample storage. The EXPANSIVE CONSERVATORY provides a light-filled space for relaxation and entertaining, showcasing the seamless fusion of indoor-outdoor living.