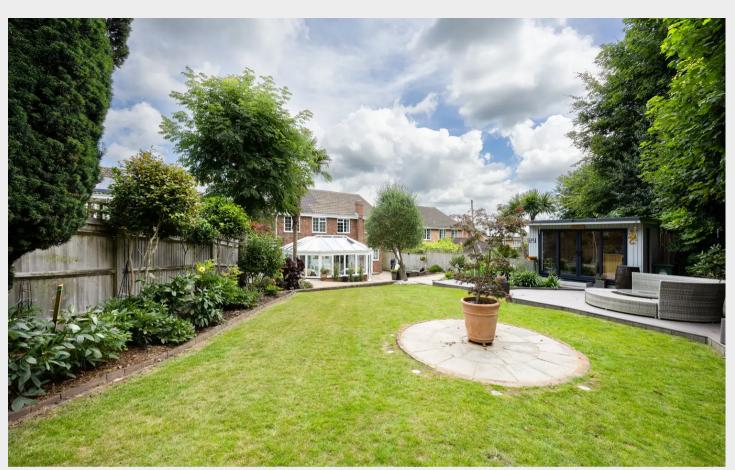

A generous brick-paved driveway provides ample parking. Step outside to discover the beautifully landscaped south/west facing gardens, a captivating space for outdoor enjoyment and relaxation. A useful office/summer house provides versatility for remote work, hobbies, or unwinding in a serene environment. Greenhouse, shed, lawns, two paved terraces & decked area.

- AN IMMACULATE, EXTENDED 4 BEDROOM DETACHED HOUSE SET ON A WONDERFUL 1/6TH OF AN ACRE SOUTH-WEST FACING PLOT
- HALL, DOWNSTAIRS CLOAKROOM/WC & LARGE CONSERVATORY
- 25FT DOUBLE ASPECT LOUNGE & WELL EQUIPPED OPEN PLAN KITCHEN/DINING ROOM
- MASTER BEDROOM WITH DRESSING AREA & LUXURIOUS EN SUITE SHOWER ROOM
- 3 FURTHER BEDROOMS & FAMILY BATHROOM
- GAS FIRED CENTRAL HEATING, DOUBLE GLAZING & GREAT VIEWS
- GENEROUS BRICK PAVED DRIVEWAY WITH AMPLE PARKING
- BEAUTIFUL LANDSCAPED SOUTH/WEST FACING GARDENS
  WITH USEFUL OFFICE/SUMMER HOUSE
- FREEHOLD EPC D COUNCIL TAX BAND E LEWES