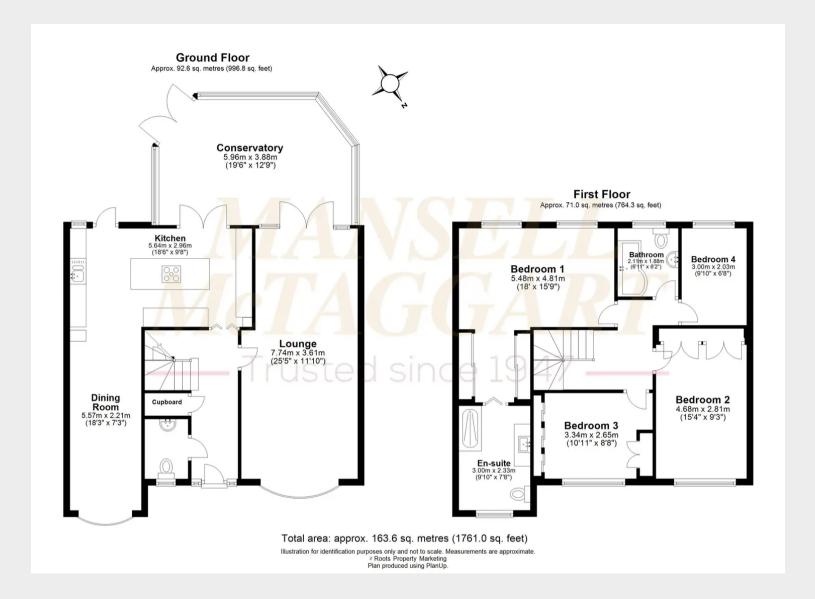

Upon entering, the home has a welcoming hallway with downstairs cloakroom/WC. The heart of the property boasts a 25FT DOUBLE ASPECT LOUNGE ideal for hosting gatherings or enjoying quiet evenings by the flame effect gas fire. The well-equipped OPEN PLAN KITCHEN/DINING ROOM is a chef's delight, featuring double oven, hob, wine fridge, island unit and ample storage. The EXPANSIVE CONSERVATORY provides a light-filled space for relaxation and entertaining, showcasing the seamless fusion of indoor-outdoor living.

Upstairs, the MASTER BEDROOM exudes sophistication with a dressing area and a luxurious en suite shower room. Three additional bedrooms offer versatility for guests, children, or home office needs, all serviced by a well-appointed family bathroom - both bathrooms have Aqualisa showers.