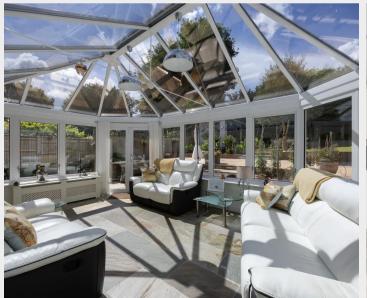

Upon entering, the home has a welcoming hallway with downstairs cloakroom/WC. The heart of the property boasts a 25FT DOUBLE ASPECT LOUNGE ideal for hosting gatherings or enjoying quiet evenings by the flame effect gas fire. The well-equipped OPEN PLAN KITCHEN/DINING ROOM is a chef's delight, featuring double oven, hob, wine fridge, island unit and ample storage. The EXPANSIVE CONSERVATORY provides a light-filled space for relaxation and entertaining, showcasing the seamless fusion of indoor-outdoor living.