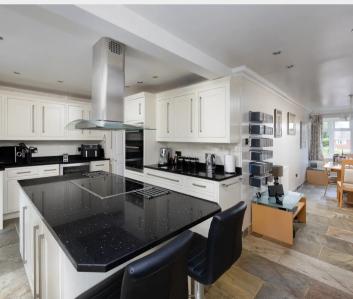

Upon entering, the home has a welcoming hallway with downstairs cloakroom/WC. The heart of the property boasts a 25FT DOUBLE ASPECT LOUNGE ideal for hosting gatherings or enjoying quiet evenings by the flame effect gas fire. The well-equipped OPEN PLAN KITCHEN/DINING ROOM is a chef's delight, featuring double oven, hob, wine fridge, island unit and ample storage. The EXPANSIVE CONSERVATORY provides a light-filled space for relaxation and entertaining, showcasing the seamless fusion of indoor-outdoor living.