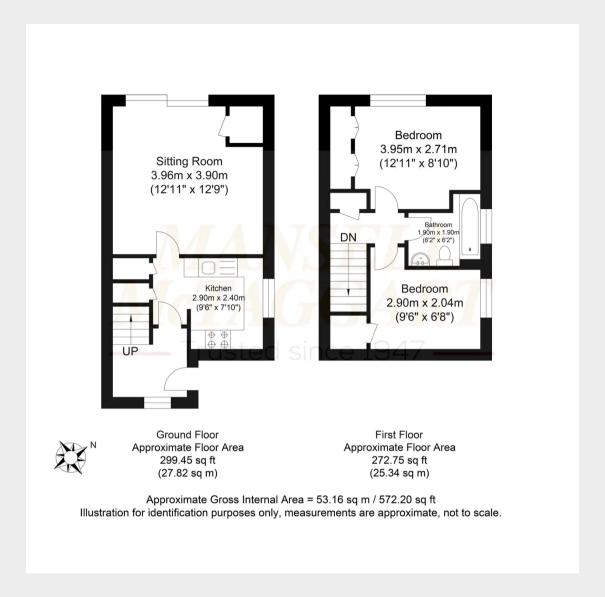

## 7 Whitegates Close

A modern TWO BEDROOM TERRACED HOUSE set in this popular development & available with NO ONWARD CHAIN.

On the ground floor, the front door leads into the entrance hall which has stairs rising to the first floor. Off the hall is the kitchen which has an electric oven & hob, fridge & freezer.

To the rear is the SITTING ROOM which has a storage cupboard & patio doors to the garden.

On the first floor is the landing, two bedrooms (both of which have built in wardrobe cupboards) and a bathroom. There is double glazing & night storage/electric heaters.