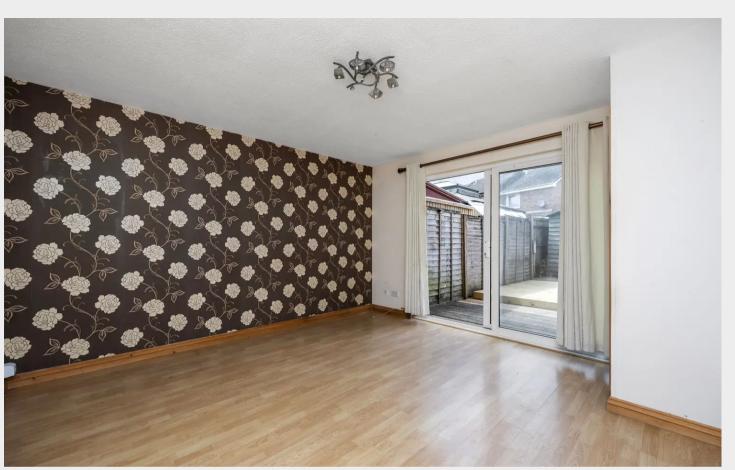

To the rear is the SITTING ROOM which has a storage cupboard & patio doors to the garden.

On the first floor is the landing, two bedrooms (both of which have built in wardrobe cupboards) and a bathroom. There is double glazing & night storage/electric heaters.