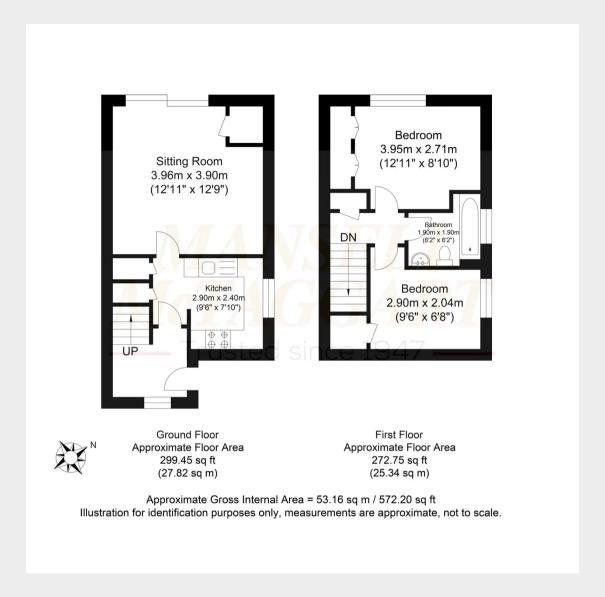

## 7 Whitegates Close

A modern TWO BEDROOM TERRACED HOUSE set in this popular development & available with NO ONWARD CHAIN.

On the ground floor, the front door leads into the entrance hall which has stairs rising to the first floor. Off the hall is the kitchen which has an electric oven & hob, fridge & freezer.

To the rear is the SITTING ROOM which has a storage cupboard & patio doors to the garden.

On the first floor is the landing, two bedrooms (both of which have built in wardrobe cupboards) and a bathroom. There is double glazing & night storage/electric heaters.

The rear garden is lawned with an area of decking & a timber shed. There is also a communal parking area,

- MODERN TWO BEDROOM TERRACED HOUSE AVAILABLE WITH NO ONWARD CHAIN
- ENTRANCE HALL
- KITCHEN WITH OVEN & HOB
- SITTING ROOM WITH PATIO DOORS TO GARDEN
- TWO BEDROOMS & BATHROOM
- DOUBLE GLAZING & ELECTRIC HEATING
- REAR GARDEN & COMMUNAL PARKING
- FREEHOLD EPC D COUNCIL TAX BAND C LEWES