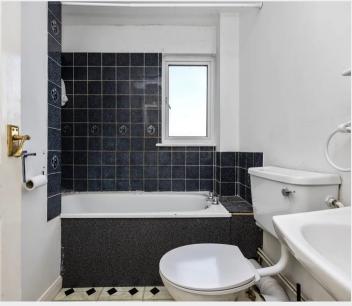

To the rear is the SITTING ROOM which has a storage cupboard & patio doors to the garden.

On the first floor is the landing, two bedrooms (both of which have built in wardrobe cupboards) and a bathroom. There is double glazing & night storage/electric heaters.