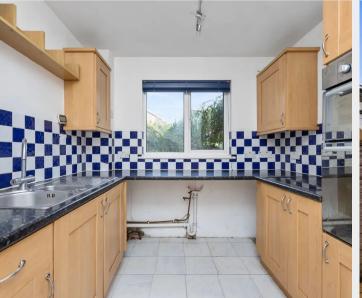

## 7 Whitegates Close

A modern TWO BEDROOM TERRACED HOUSE set in this popular development & available with NO ONWARD CHAIN.

On the ground floor, the front door leads into the entrance hall which has stairs rising to the first floor. Off the hall is the kitchen which has an electric oven & hob, fridge & freezer.