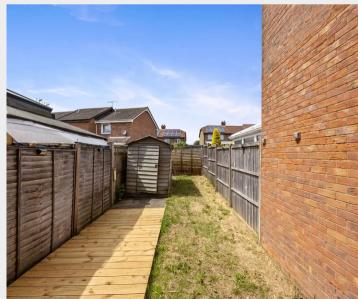

The rear garden is lawned with an area of decking & a timber shed. There is also a communal parking area,

- MODERN TWO BEDROOM TERRACED HOUSE AVAILABLE WITH NO ONWARD CHAIN
- ENTRANCE HALL
- KITCHEN WITH OVEN & HOB
- SITTING ROOM WITH PATIO DOORS TO GARDEN
- TWO BEDROOMS & BATHROOM
- DOUBLE GLAZING & ELECTRIC HEATING
- REAR GARDEN & COMMUNAL PARKING
- FREEHOLD EPC D COUNCIL TAX BAND C LEWES