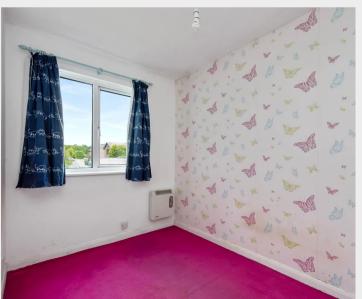

To the rear is the SITTING ROOM which has a storage cupboard & patio doors to the garden.

On the first floor is the landing, two bedrooms (both of which have built in wardrobe cupboards) and a bathroom. There is double glazing & night storage/electric heaters.