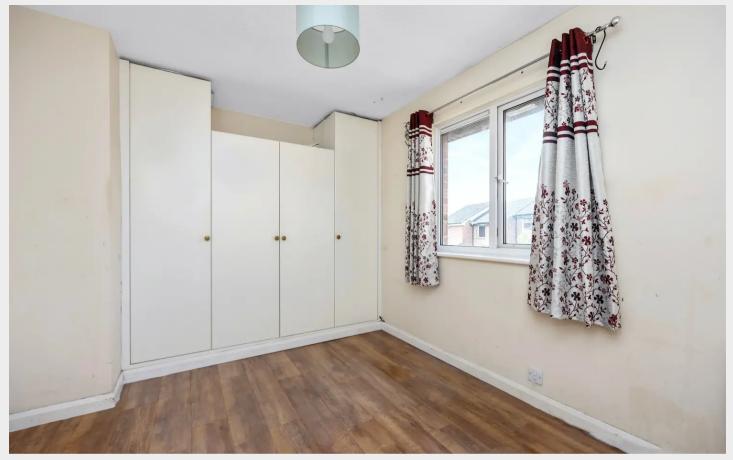

To the rear is the SITTING ROOM which has a storage cupboard & patio doors to the garden.

On the first floor is the landing, two bedrooms (both of which have built in wardrobe cupboards) and a bathroom. There is double glazing & night storage/electric heaters.