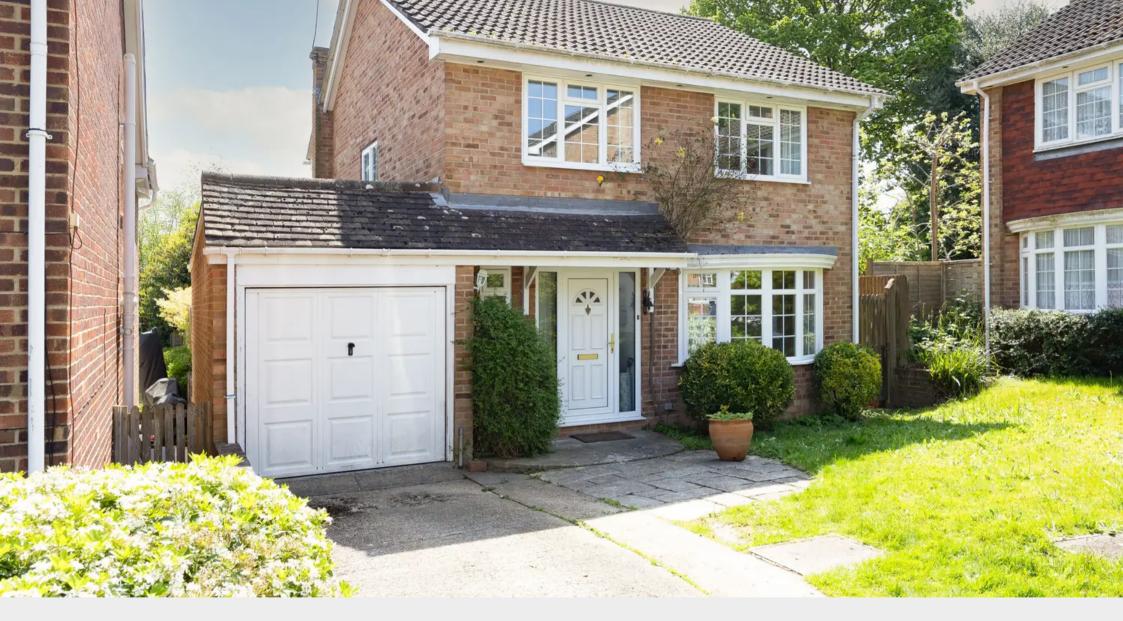

## 2 The Pagets

A modern 4 BEDROOM DETACHED HOUSE set in the heart of Newick in a sought after close with a WONDERFUL REAR GARDEN and available with NO ONWARD CHAIN.

The front hall is light with a walk-in coat cupboard which provides ample storage. The lounge has a bow window to front and the dining room has sliding doors to the garden. The kitchen looks out onto the garden and there is a separate UTILITY ROOM which has doors to the garage and the rear.

To the front is a lawned garden and DRIVEWAY leading to the GARAGE. The lovely, wide rear garden has a paved terrace, generous lawns, extensive flower beds & borders and is accessible from the front.

- FOUR BED DETACHED HOUSE WITH WONDERFUL GARDEN TUCKED AWAY IN SOUGHT AFTER CLOSE & NO ONWARD CHAIN
- HALL & CLOAKROOM/WC
- LOUNGE OPENING INTO DINING ROOM
- KITCHEN & UTILITY ROOM
- 4 BEDROOMS & BATHROOM
- FRONT GARDEN, GARAGE & DRIVEWAY
- SUPERB WIDE REAR GARDEN
- FREEHOLD EPC D COUNCIL TAX BAND E LEWES