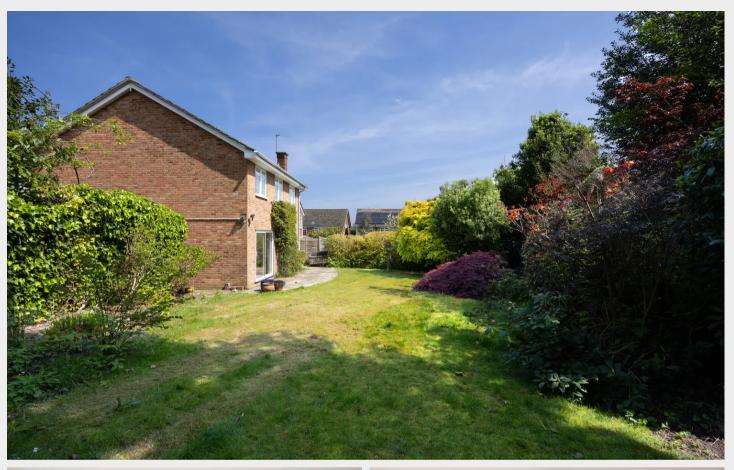

To the front is a lawned garden and DRIVEWAY leading to the GARAGE. The lovely, wide rear garden has a paved terrace, generous lawns, extensive flower beds & borders and is accessible from the front.

- FOUR BED DETACHED HOUSE WITH WONDERFUL GARDEN TUCKED AWAY IN SOUGHT AFTER CLOSE & NO ONWARD CHAIN
- HALL & CLOAKROOM/WC
- LOUNGE OPENING INTO DINING ROOM
- KITCHEN & UTILITY ROOM
- 4 BEDROOMS & BATHROOM
- FRONT GARDEN, GARAGE & DRIVEWAY
- SUPERB WIDE REAR GARDEN
- FREEHOLD EPC D COUNCIL TAX BAND E LEWES