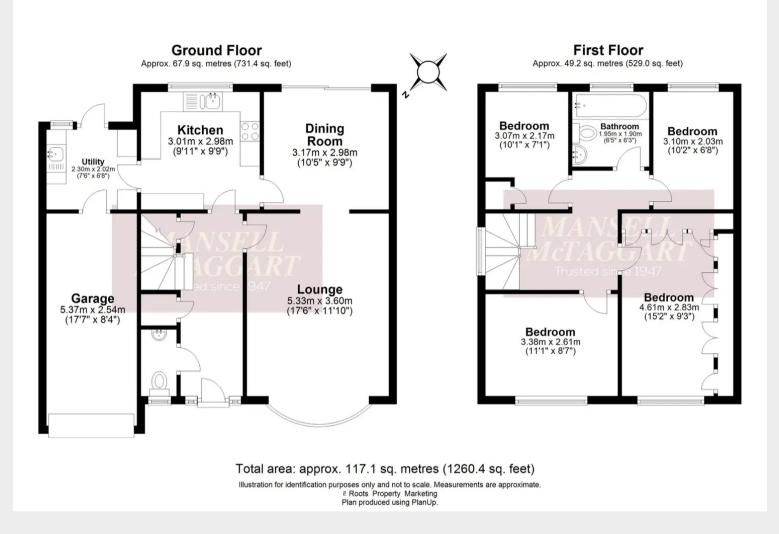

## 2 The Pagets

A modern 4 BEDROOM DETACHED HOUSE set in the heart of Newick in a sought after close with a WONDERFUL REAR GARDEN and available with NO ONWARD CHAIN.

The front hall is light with a walk-in coat cupboard which provides ample storage. The lounge has a bow window to front and the dining room has sliding doors to the garden. The kitchen looks out onto the garden and there is a separate UTILITY ROOM which has doors to the garage and the rear.

On the first floor there are four bedrooms and a bathroom. The two largest bedrooms are to the front (one has a range of built in wardrobes) and the two smaller are to the rear. Further benefits include double glazing.

To the front is a lawned garden and DRIVEWAY leading to the GARAGE. The lovely, wide rear garden has a paved terrace, generous lawns, extensive flower beds & borders and is accessible from the front.

- FOUR BED DETACHED HOUSE WITH WONDERFUL GARDEN TUCKED AWAY IN SOUGHT AFTER CLOSE & NO ONWARD CHAIN
- HALL & CLOAKROOM/WC
- LOUNGE OPENING INTO DINING ROOM
- KITCHEN & UTILITY ROOM
- 4 BEDROOMS & BATHROOM
- FRONT GARDEN, GARAGE & DRIVEWAY
- SUPERB WIDE REAR GARDEN
- FREEHOLD EPC D COUNCIL TAX BAND E LEWES