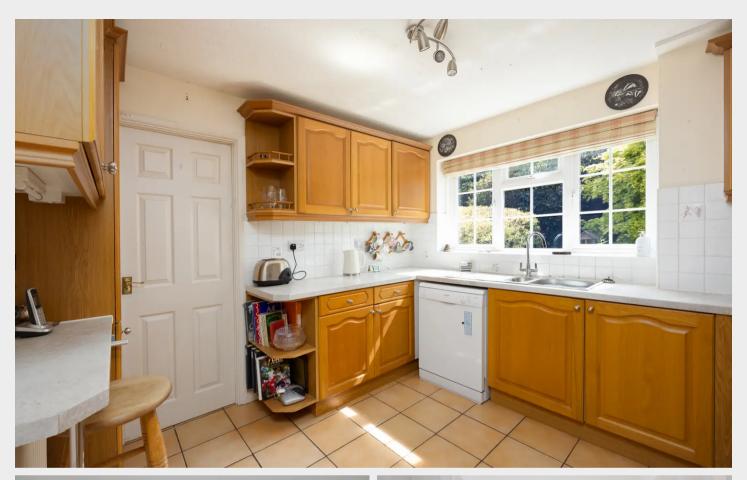

## 2 The Pagets

A modern 4 BEDROOM DETACHED HOUSE set in the heart of Newick in a sought after close with a WONDERFUL REAR GARDEN and available with NO ONWARD CHAIN.

The front hall is light with a walk-in coat cupboard which provides ample storage. The lounge has a bow window to front and the dining room has sliding doors to the garden. The kitchen looks out onto the garden and there is a separate UTILITY ROOM which has doors to the garage and the rear.