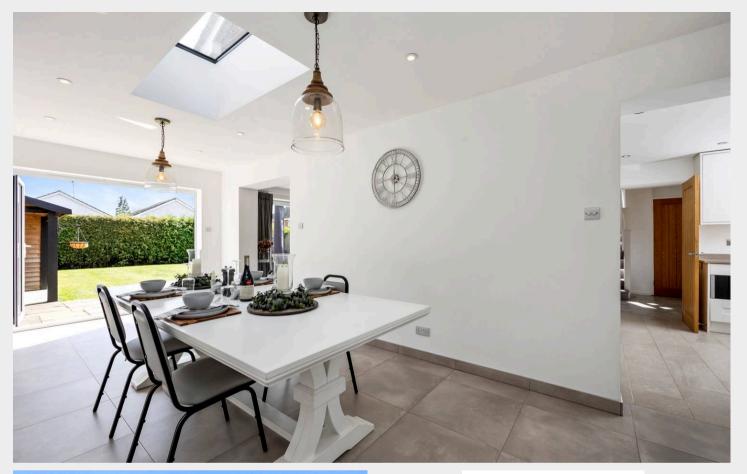

The property, having been well maintained and improved over the years, has more recently been subject to an INTEGRAL GARAGE CONVERSION with EXTENSION by the present owners to provide a significant DINING ROOM with bi-fold doors to the rear garden and a UTILITY AREA to the front. The property has further undergone REFURBISHMENT and REDECORATION THROUGHOUT and offers great versatility for modern family living.

A significant DINING ROOM sits off the living room through a cased opening with bi-fold doors to the rear garden with further cased openings to the UTILITY AREA to the front, offering spaces for appliances and an integrated electric oven, through to the beautifully appointed KITCHEN which is fitted with modern white cabinetry and integrated appliances to include electric oven, 4x burner induction hob, dishwasher and warming drawer.