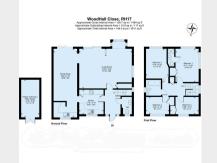

The accommodation in brief comprises a spacious RECEPTION HALL with a recently and beautifully re-fitted CLOAKROOM/WC, a sizeable dual aspect LIVING ROOM featuring a raised bay window to the rear and patio doors alongside to the garden.

A significant DINING ROOM sits off the living room through a cased opening with bi-fold doors to the rear garden with further cased openings to the UTILITY AREA to the front, offering spaces for appliances and an integrated electric oven, through to the beautifully appointed KITCHEN which is fitted with modern white cabinetry and integrated appliances to include electric oven, 4x burner induction hob, dishwasher and warming drawer.

To the first floor are FOUR DOUBLE BEDROOMS of which the PRINCIPAL BEDROOM enjoys an impressive contemporary style refitted EN-SUITE SHOWER ROOM, whilst the remaining bedrooms are served by a FAMILY BATHROOM with shower over bath with glass screen.