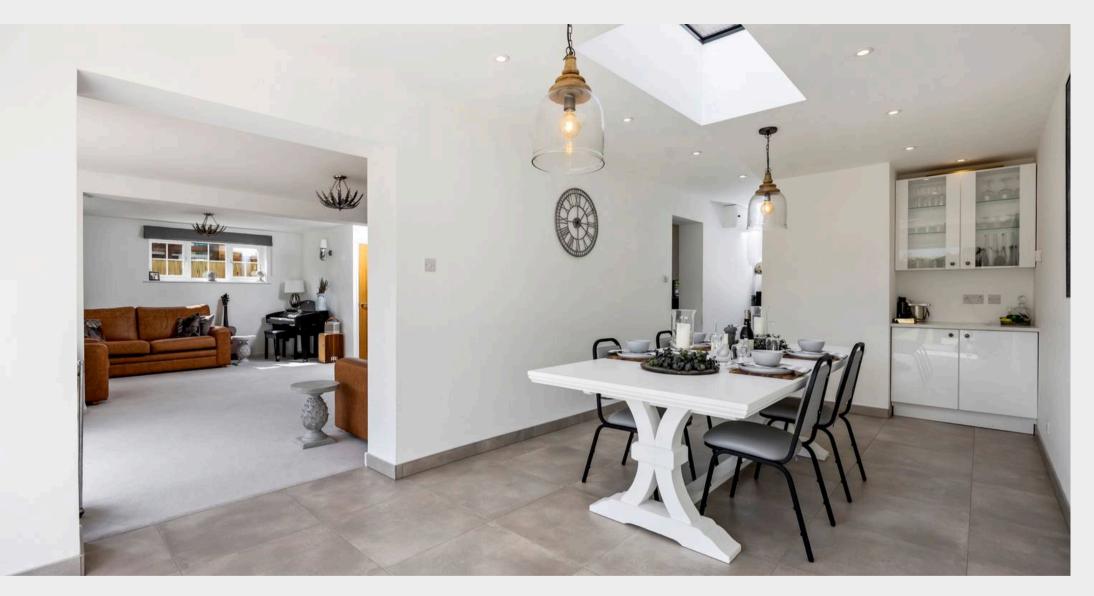

The property, having been well maintained and improved over the years, has more recently been subject to an INTEGRAL GARAGE CONVERSION with EXTENSION by the present owners to provide a significant DINING ROOM with bi-fold doors to the rear garden and a UTILITY AREA to the front. The property has further undergone REFURBISHMENT and REDECORATION THROUGHOUT and offers great versatility for modern family living.

A significant DINING ROOM sits off the living room through a cased opening with bi-fold doors to the rear garden with further cased openings to the UTILITY AREA to the front, offering spaces for appliances and an integrated electric oven, through to the beautifully appointed KITCHEN which is fitted with modern white cabinetry and integrated appliances to include electric oven, 4x burner induction hob, dishwasher and warming drawer.