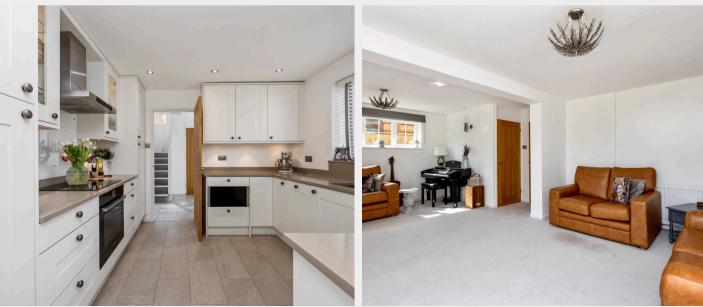

A significant DINING ROOM sits off the living room through a cased opening with bi-fold doors to the rear garden with further cased openings to the UTILITY AREA to the front, offering spaces for appliances and an integrated electric oven, through to the beautifully appointed KITCHEN which is fitted with modern white cabinetry and integrated appliances to include electric oven, 4x burner induction hob, dishwasher and warming drawer.