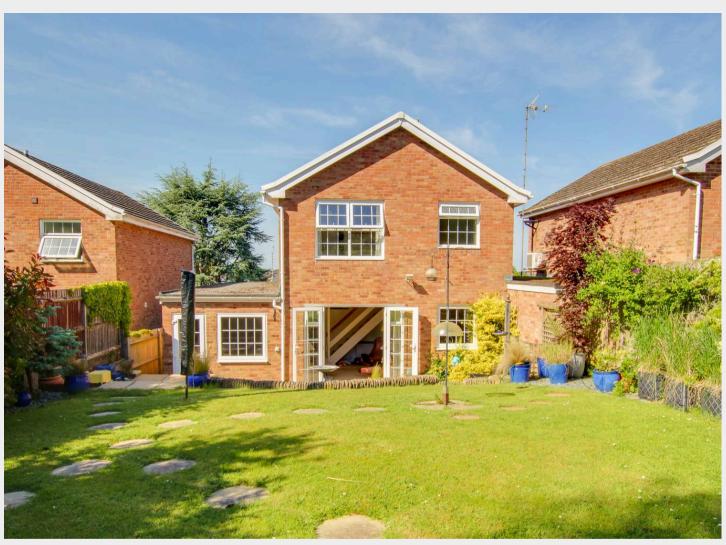

16 Nursery Close, Haywards Heath, West Sussex RH16 1HP £575,000

A well presented 3 bedroom Georgian style detached house with a 45' south facing rear garden in a quiet cul-de-sac on the desirable west side of town within a 10 minute walk of the station.

- Detached house in prime cul-de-sac location
- 10 minute walk to railway station and town centre
- 45' x 32' south facing rear garden
- Plenty of parking and attached garage (partially divided)
- Lounge, separate dining room and study
- Kitchen with Corian worktops
- 3 bedrooms and 1 bathroom
- Potential for alterations and extending STPP
- Harlands Primary School and Warden Park
  Secondary Academy School catchment area
- Alleyway from the cul-de-sac through to Paddockhall Road
- EPC: D Council Tax Band: E