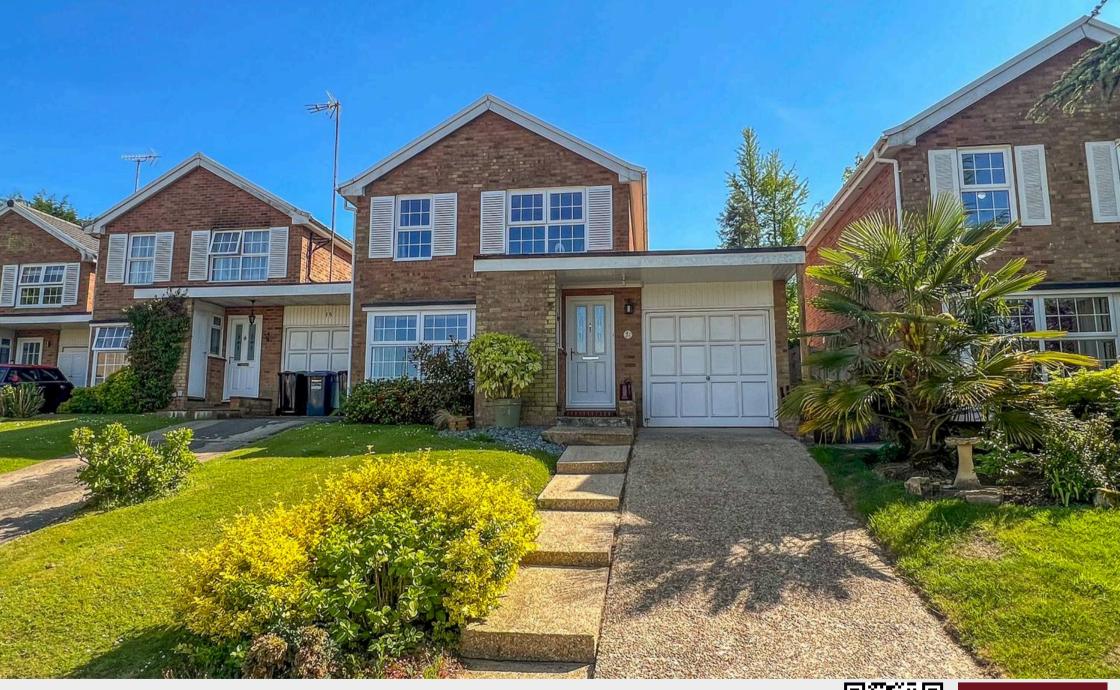

16 Nursery Close, Haywards Heath, West Sussex RH16 1HP £575,000

A well presented 3 bedroom Georgian style detached house with a 45' south facing rear garden in a quiet cul-de-sac on the desirable west side of town within a 10 minute walk of the station.

- Detached house in prime cul-de-sac location
- 10 minute walk to railway station and town centre
- 45' x 32' south facing rear garden
- Plenty of parking and attached garage (partially divided)
- Lounge, separate dining room and study
- Kitchen with Corian worktops
- 3 bedrooms and 1 bathroom
- Potential for alterations and extending STPP
- Harlands Primary School and Warden Park
  Secondary Academy School catchment area
- Alleyway from the cul-de-sac through to Paddockhall Road
- EPC: D Council Tax Band: E