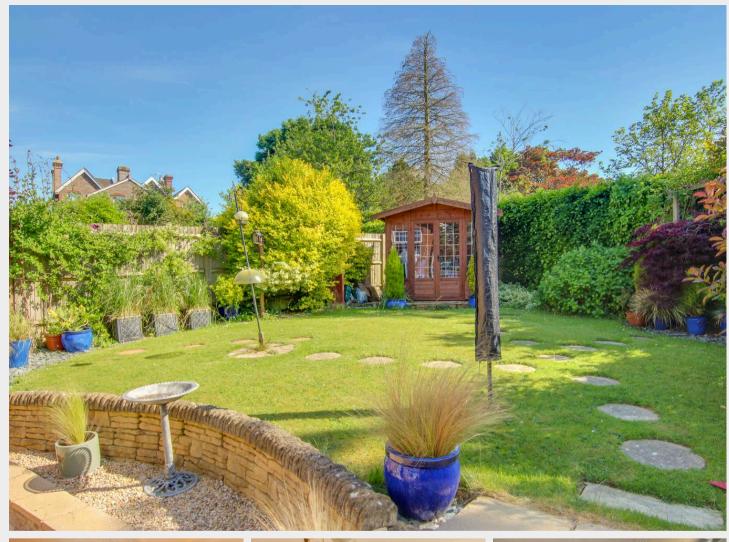

16 Nursery Close, Haywards Heath, West Sussex RH16 1HP £575,000

A well presented 3 bedroom Georgian style detached house with a 45' south facing rear garden in a quiet cul-de-sac on the desirable west side of town within a 10 minute walk of the station.

- Detached house in prime cul-de-sac location
- 10 minute walk to railway station and town centre
- 45' x 32' south facing rear garden
- Plenty of parking and attached garage (partially divided)
- Lounge, separate dining room and study
- Kitchen with Corian worktops
- 3 bedrooms and 1 bathroom
- Potential for alterations and extending STPP
- Harlands Primary School and Warden Park
  Secondary Academy School catchment area
- Alleyway from the cul-de-sac through to Paddockhall Road
- EPC: D Council Tax Band: E