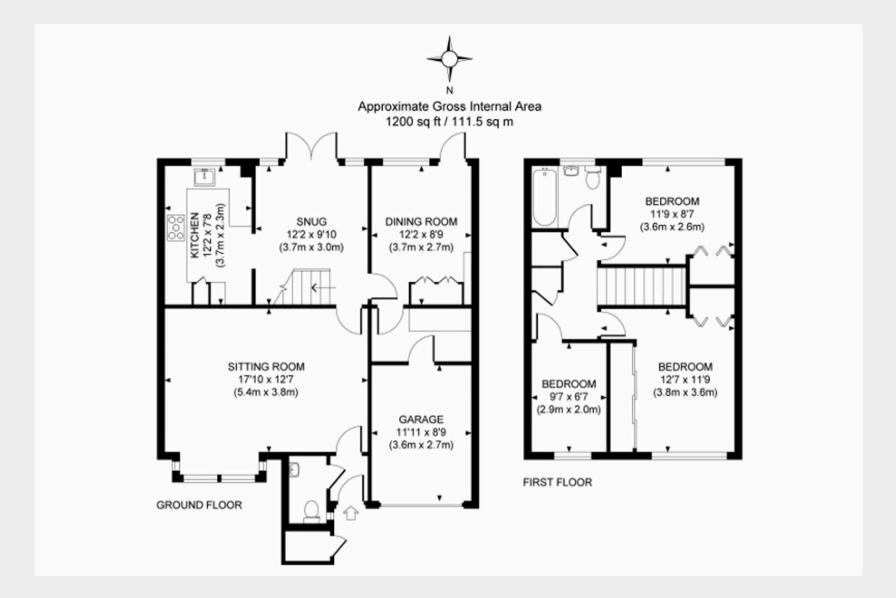

16 Nursery Close, Haywards Heath, West Sussex RH16 1HP £575,000

A well presented 3 bedroom Georgian style detached house with a 45' south facing rear garden in a quiet cul-de-sac on the desirable west side of town within a 10 minute walk of the station.

- Detached house in prime cul-de-sac location
- 10 minute walk to railway station and town centre
- 45' x 32' south facing rear garden
- Plenty of parking and attached garage (partially divided)
- Lounge, separate dining room and study
- Kitchen with Corian worktops
- 3 bedrooms and 1 bathroom
- Potential for alterations and extending STPP
- Harlands Primary School and Warden Park
  Secondary Academy School catchment area
- Alleyway from the cul-de-sac through to Paddockhall Road
- EPC: D Council Tax Band: E