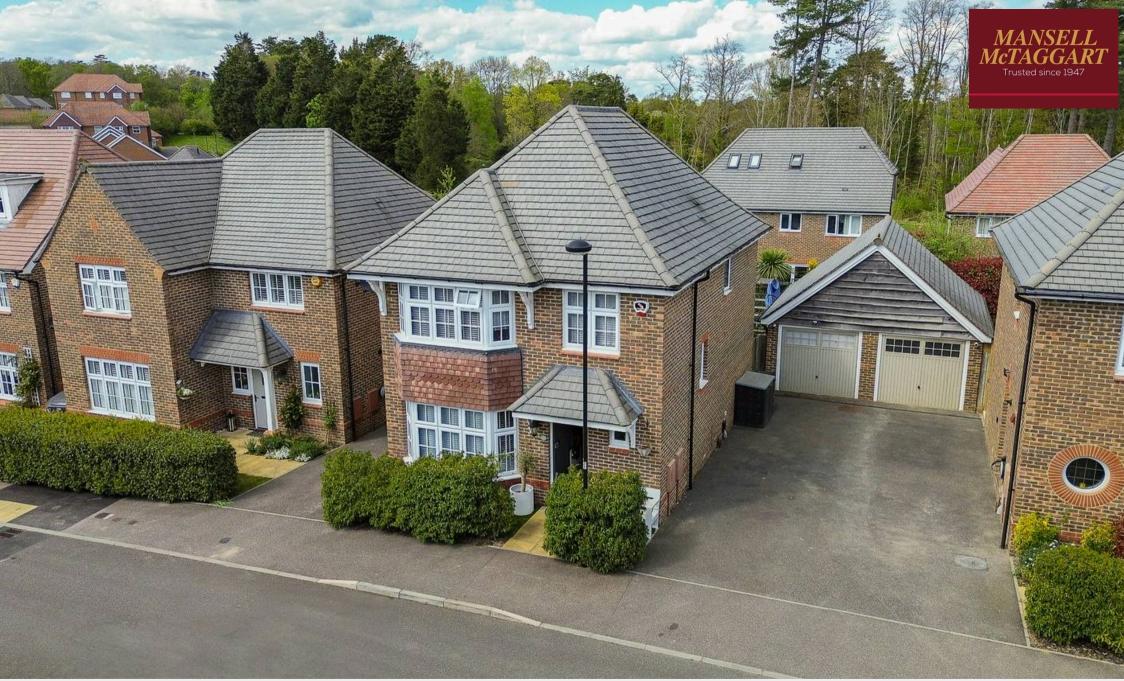

7 Aster Way, Haywards Heath, West Sussex RH17 5NL Guide Price £700,000 - £725,000

A beautifully presented 4 bedroom detached family house on the popular Redrow Homes. Penland Green development on the towns northern edge close to Harlands School, the glorious countryside of the Borde Hill estate and within a 0.9 mile walk of the railway station.

Internal viewing highly recommended.

- Beautiful home on prime development
- 15/20 mins walk to the railway station
- 5 mins walk to Harlands Primary school
- Various upgrades including engineered oak floors throughout
- Converted garage currently used as games room with storage
- Family size kitchen/breakfast room leading onto garden
- Range of integrated kitchen appliances
- Separate sitting room with bay window
- Master bedroom with en-suite shower room
- Long driveway for 2/3 cars single garage
- 35' x 20' landscaped rear garden with Astroturf
- Council Tax Band 'F' and EPC 'B'

## Location

The property forms part of the new and highly desirable Redrow Homes 'Penland Grange' development on the northern outskirts of Haywards Heath close to glorious countryside including the Borde Hill Estate and within a 5–10 minute walk of Harlands Primary School. The development adjoins Hanlye Lane, the Balcombe Road and Penland Road. Children from this side of town fall into the catchment area for the Warden Park Secondary Academy School in neighbouring Cuckfield and there is 6th form college which is within a 10-15minutes walk. The leisure centre is also within an easy walk and there are a selection of shops, Sainsbury's superstore and a Waitrose store adjacent to the railway station. The town centre has a good range of shops, restaurants, cafés and bars in the Broadway and there are numerous social groups and sports clubs.