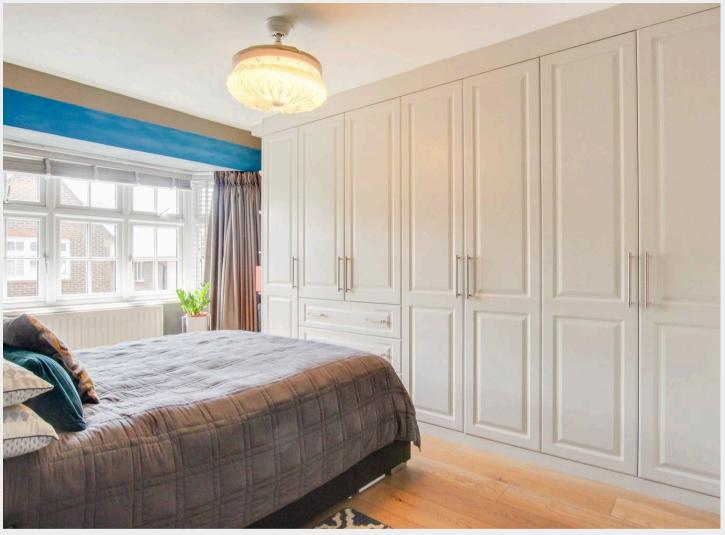

Internal viewing highly recommended.

- Beautiful home on prime development
- 15/20 mins walk to the railway station
- 5 mins walk to Harlands Primary school
- Various upgrades including engineered oak floors throughout
- Converted garage currently used as games room with storage
- Family size kitchen/breakfast room leading onto garden
- Range of integrated kitchen appliances
- Separate sitting room with bay window
- Master bedroom with en-suite shower room
- Long driveway for 2/3 cars single garage
- 35' x 20' landscaped rear garden with Astroturf
- Council Tax Band 'F' and EPC 'B'