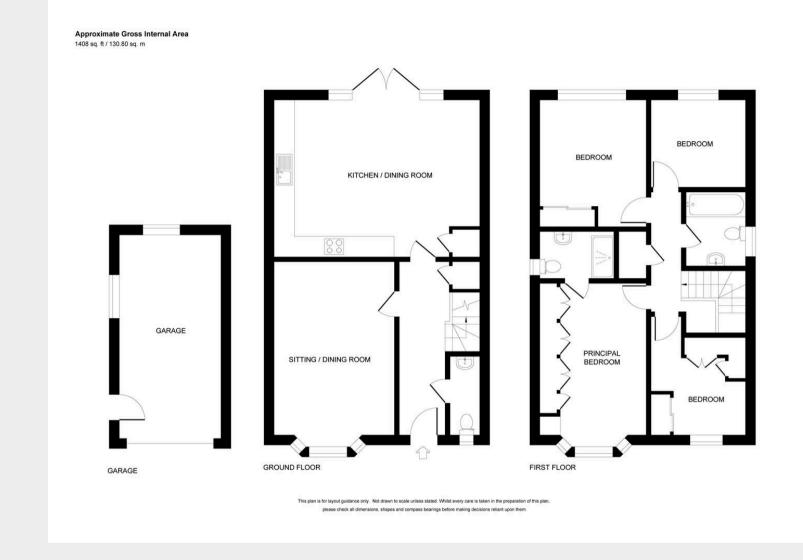

7 Aster Way, Haywards Heath, West Sussex RH17 5NL Guide Price £700,000 - £725,000

A beautifully presented 4 bedroom detached family house on the popular Redrow Homes. Penland Green development on the towns northern edge close to Harlands School, the glorious countryside of the Borde Hill estate and within a 0.9 mile walk of the railway station.

Internal viewing highly recommended.

- Beautiful home on prime development
- 15/20 mins walk to the railway station
- 5 mins walk to Harlands Primary school
- Various upgrades including engineered oak floors throughout
- Converted garage currently used as games room with storage
- Family size kitchen/breakfast room leading onto garden
- Range of integrated kitchen appliances
- Separate sitting room with bay window
- Master bedroom with en-suite shower room
- Long driveway for 2/3 cars single garage
- 35' x 20' landscaped rear garden with Astroturf
- Council Tax Band 'F' and EPC 'B'