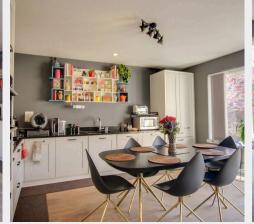

Internal viewing highly recommended.

- Beautiful home on prime development
- 15/20 mins walk to the railway station
- 5 mins walk to Harlands Primary school
- Various upgrades including engineered oak floors throughout
- Converted garage currently used as games room with storage
- Family size kitchen/breakfast room leading onto garden
- Range of integrated kitchen appliances
- Separate sitting room with bay window
- Master bedroom with en-suite shower room
- Long driveway for 2/3 cars single garage
- 35' x 20' landscaped rear garden with Astroturf
- Council Tax Band 'F' and EPC 'B'