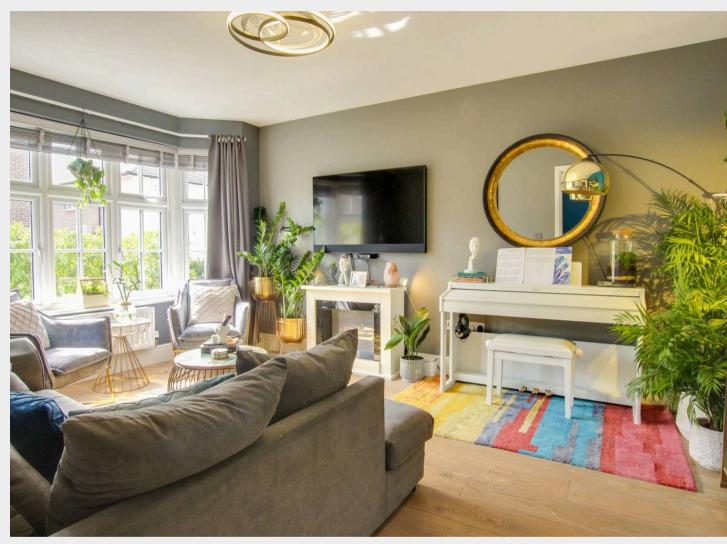

Internal viewing highly recommended.

- Beautiful home on prime development
- 15/20 mins walk to the railway station
- 5 mins walk to Harlands Primary school
- Various upgrades including engineered oak floors throughout
- Converted garage currently used as games room with storage
- Family size kitchen/breakfast room leading onto garden
- Range of integrated kitchen appliances
- Separate sitting room with bay window
- Master bedroom with en-suite shower room
- Long driveway for 2/3 cars single garage
- 35' x 20' landscaped rear garden with Astroturf
- Council Tax Band 'F' and EPC 'B'