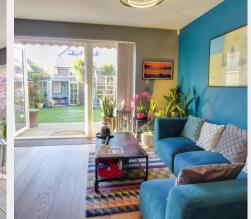

Internal viewing highly recommended.

- Beautiful home on prime development
- 15/20 mins walk to the railway station
- 5 mins walk to Harlands Primary school
- Various upgrades including engineered oak floors throughout
- Converted garage currently used as games room with storage
- Family size kitchen/breakfast room leading onto garden
- Range of integrated kitchen appliances
- Separate sitting room with bay window
- Master bedroom with en-suite shower room
- Long driveway for 2/3 cars single garage
- 35' x 20' landscaped rear garden with Astroturf
- Council Tax Band 'F' and EPC 'B'