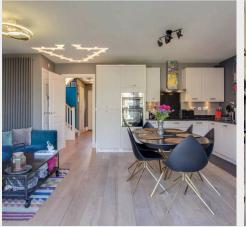

Internal viewing highly recommended.

- Beautiful home on prime development
- 15/20 mins walk to the railway station
- 5 mins walk to Harlands Primary school
- Various upgrades including engineered oak floors throughout
- Converted garage currently used as games room with storage
- Family size kitchen/breakfast room leading onto garden
- Range of integrated kitchen appliances
- Separate sitting room with bay window
- Master bedroom with en-suite shower room
- Long driveway for 2/3 cars single garage
- 35' x 20' landscaped rear garden with Astroturf
- Council Tax Band 'F' and EPC 'B'