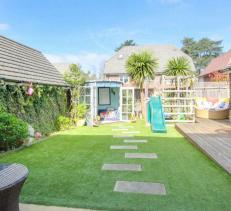

Internal viewing highly recommended.

- Beautiful home on prime development
- 15/20 mins walk to the railway station
- 5 mins walk to Harlands Primary school
- Various upgrades including engineered oak floors throughout
- Converted garage currently used as games room with storage
- Family size kitchen/breakfast room leading onto garden
- Range of integrated kitchen appliances
- Separate sitting room with bay window
- Master bedroom with en-suite shower room
- Long driveway for 2/3 cars single garage
- 35' x 20' landscaped rear garden with Astroturf
- Council Tax Band 'F' and EPC 'B'