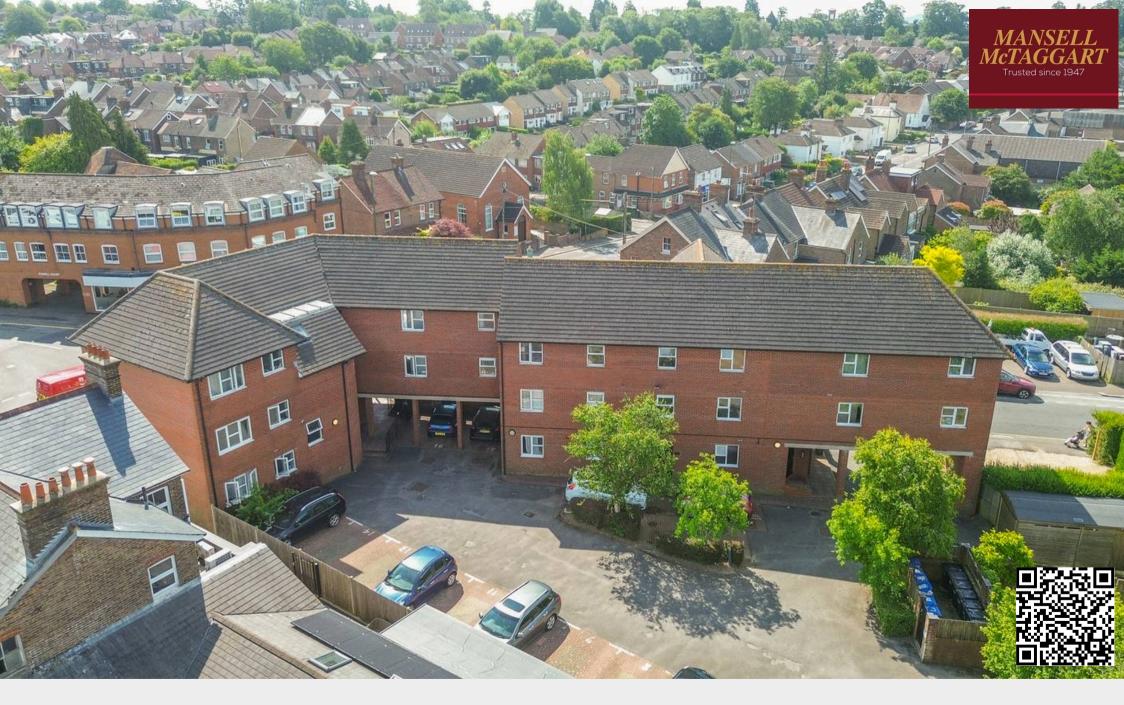

14 Sussex Court, Ashenground Road, Haywards Heath, West Sussex RH16 4PA Guide Price £200,000 - £210,000

A newly refurbished and beautifully presented 1 bedroom top floor south facing double aspect apartment With a newly extended lease, ideally situatedon the southern edge of the town centre within a short walk of the shops, fashionable Broadway, hospital and railway station.

## Location

Sussex Court is situated on the corner of Ashenground Road and Sussex Road on the southern edge of the town centre and is ideally placed within a short walk of all the town's facilities and the Princess Royal Hospital. The town has an extensive range of schools, shops, stores, restaurants, cafes and bars, leisure groups, sports clubs, 6th form college and a leisure centre. The railway station is approximately 1 mile distant and offers fast commuter services to London (Victoria/London Bridge 47 mins), Gatwick Airport (15 mins) and the south coast (Brighton 20 mins). By road, access to major surrounding areas can be gained via the A272, the B2112 and the A/M23, the latter lying approximately 5 miles to the west at Bolney or Warninglid.