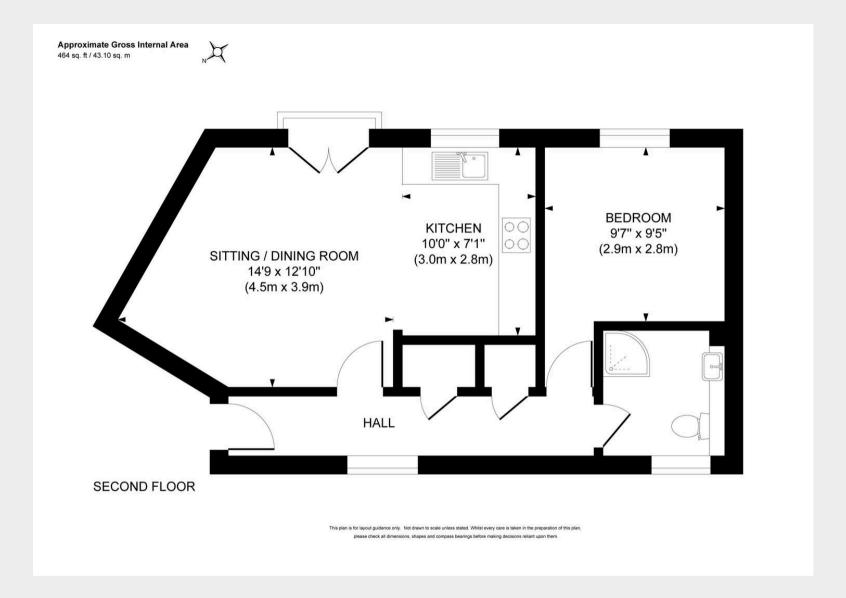

T: 01903 895401

E: Andy@sussexem.co.uk

- Top floor flat in small town centre complex
- · Lease recently extended at great expense
- The subject of almost complete refurbishment
- · Beautiful new kitchen and shower room
- Redecorated, new flooring and electric heaters
- Sitting room with Juliette balcony and views
- Double sized bedroom with views
- · Fabulous refitted shower room suite
- Allocated parking space (14)
- 1 mile walk to the railway station
- EPC rating: C Council Tax Band: B