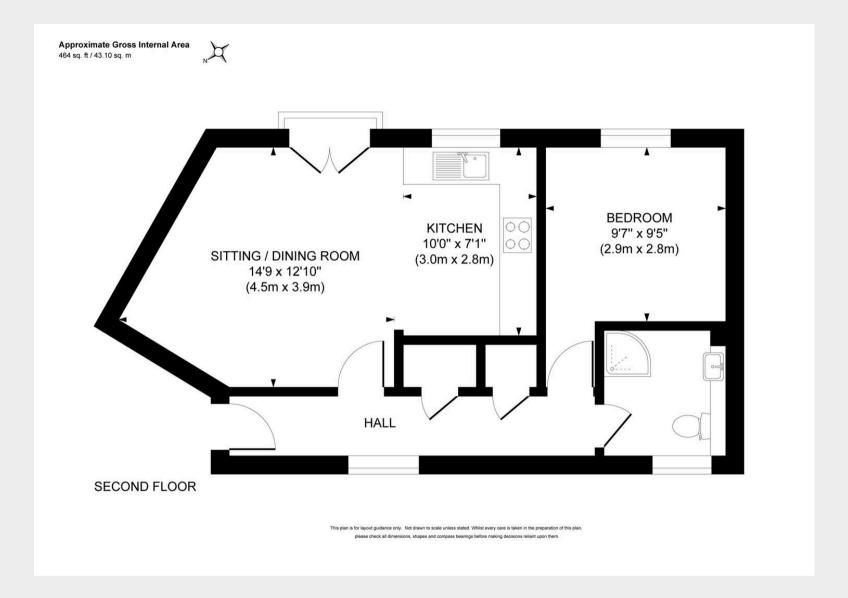

T: 01903 895401

E: Andy@sussexem.co.uk

- Top floor flat in small town centre complex
- Lease recently extended at great expense
- The subject of almost complete refurbishment
- Beautiful new kitchen and shower room
- Redecorated, new flooring and electric heaters
- Sitting room with Juliette balcony and views
- Double sized bedroom with views
- Fabulous refitted shower room suite
- Allocated parking space (14)
- 1 mile walk to the railway station
- EPC rating: C Council Tax Band: B