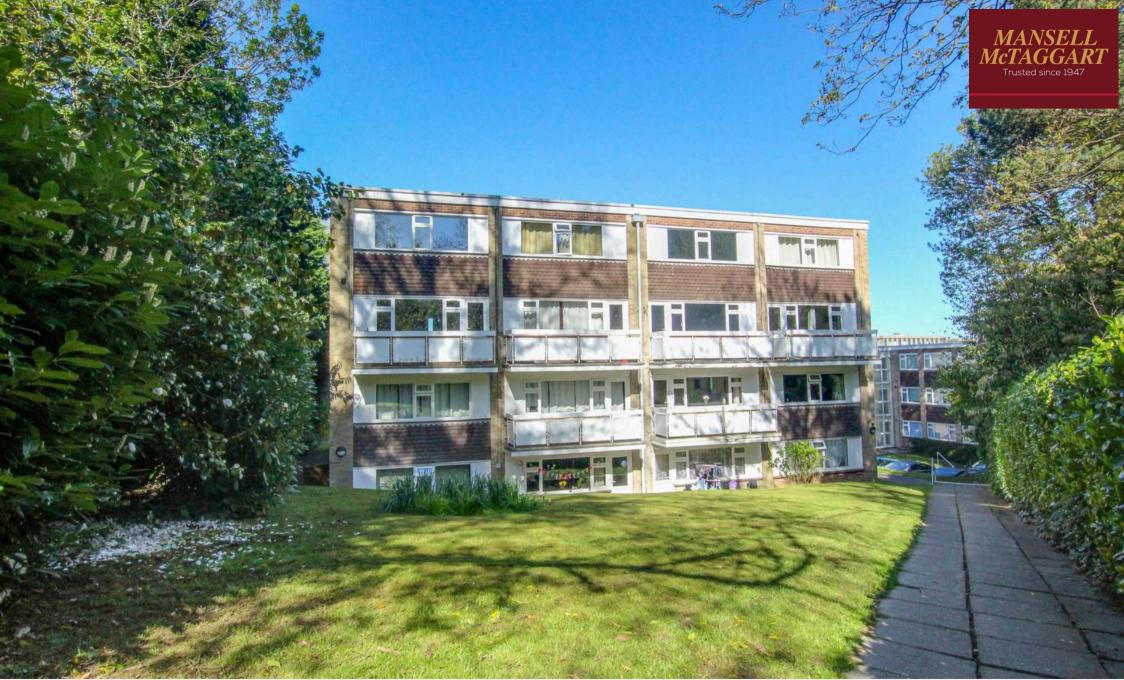

43 Jireh Court, Perrymount Road, Haywards Heath, West Sussex RH16 3BH £240,000

A bright and spacious 2 storey 2 double bedroom maisonette located in a quiet setting at the very back of this development overlooking the woodland of Clair Park and ideally placed within a five minute walk of the railway station and fashionable Broadway. Tenure:

- Very spacious split level maisonette
- Prime location near station and town centre
- Long lease and share of freehold
- Wonderful grounds adjoining Clair Park
- Recently redecorated throughout New gas boiler installed in recent years
- Big kitchen and separate living room with balcony on the first floor
- Two double bedrooms and bathroom on top floor
- For sale with no onward chain
- Resident parking (Permit required)
- Council Tax Band 'B' and EPC 'C'

## Location

Jireh Court is situated off Perrymount Road which is within close proximity of all the town's amenities. Nearby facilities include a Waitrose store adjacent to the mainline railway station which offers fast and regular services to London (Victoria/London Bridge 47 minutes), Gatwick International Airport (15 mins) and the south coast (Brighton 20 minutes). A Sainsbury's superstore is just beyond the station. The fashionable Broadway is within 200 yards where there is an array of restaurants, cafes, bars and shops whilst the main shopping areas of South Road and The Orchards are also close by. Haywards Heath offers a broad range of sports clubs and recreational facilities including the Dolphin Leisure Centre. By road, access to the major surrounding areas, Gatwick Airport, the south coast and the national motorway network can be gained via the A272 and the A/M23, the latter lying approximately 5 miles to the west at either Bolney or Warninglid.