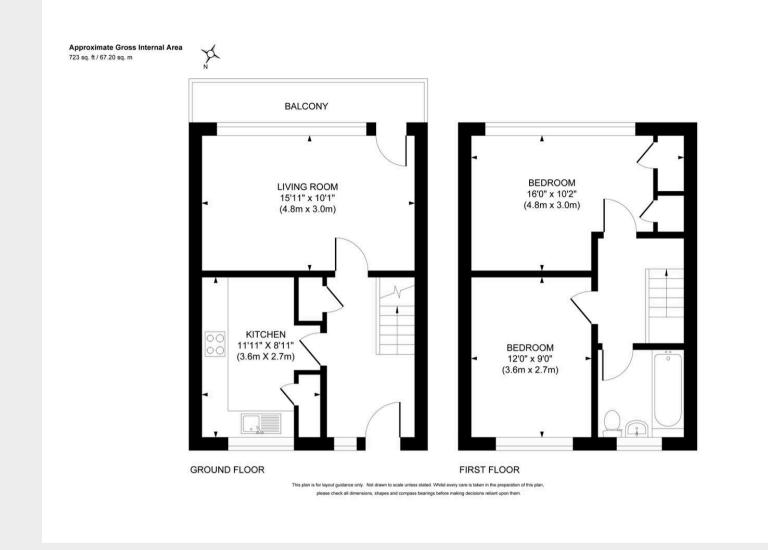

- Very spacious split level maisonette
- Prime location near station and town centre
- Long lease and share of freehold
- Wonderful grounds adjoining Clair Park
- Recently redecorated throughout New gas boiler installed in recent years
- Big kitchen and separate living room with balcony on the first floor
- Two double bedrooms and bathroom on top floor
- For sale with no onward chain
- Resident parking (Permit required)
- Council Tax Band 'B' and EPC 'C'