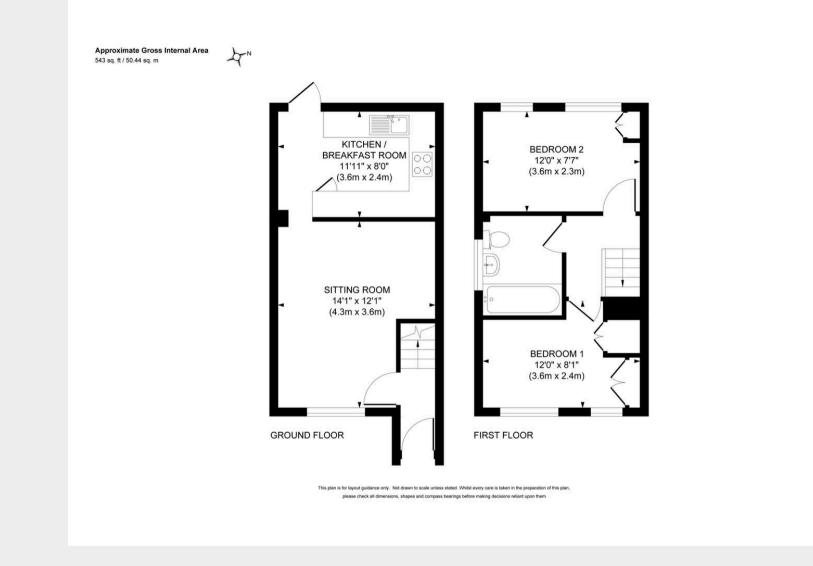

21 Walnut Park, Haywards Heath, West Sussex RH16 3TG Guide Price £325,000

MANSELL MCTAGGART Trusted since 1947

A 2 double bedroom end of terrace house with a garage alongside in the popular Northlands Wood area which has been recently updated with a modern kitchen, new bathroom, new boiler and is presented for sale in very clean and tidy order throughout.

- Recently modernised end of terrace house
- Updated kitchen and bathroom in recent years
- Double glazed windows New boiler in 2021
- 26' x 17' west facing rear garden
- Garage (with power) alongside with door to garden
- Clean and neutral decor throughout
- Popular Northlands Wood area near to Tesco Express
- 5 min walk to Northlands Wood Primary School
- 10 min walk to Princess Royal Hospital
- 15 min walk into Lindfield Village
- Internal viewing highly recommended
- EPC rating: C Council Tax Band: C