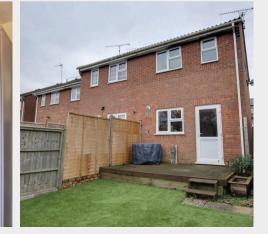

21 Walnut Park, Haywards Heath, West Sussex RH16 3TG Guide Price £325,000

MANSELL MCTAGGART Trusted since 1947

A 2 double bedroom end of terrace house with a garage alongside in the popular Northlands Wood area which has been recently updated with a modern kitchen, new bathroom, new boiler and is presented for sale in very clean and tidy order throughout.

- Recently modernised end of terrace house
- Updated kitchen and bathroom in recent years
- Double glazed windows New boiler in 2021
- 26' x 17' west facing rear garden
- Garage (with power) alongside with door to garden
- Clean and neutral decor throughout
- Popular Northlands Wood area near to Tesco Express
- 5 min walk to Northlands Wood Primary School
- 10 min walk to Princess Royal Hospital
- 15 min walk into Lindfield Village
- Internal viewing highly recommended
- EPC rating: C Council Tax Band: C