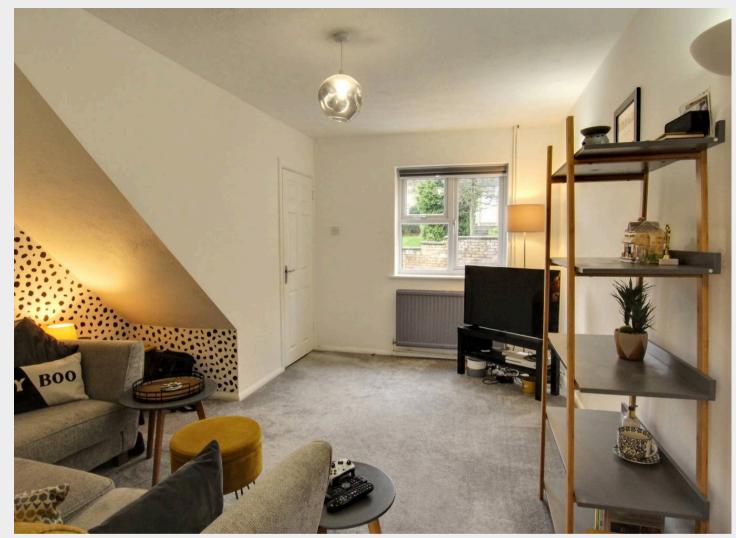

- Recently modernised end of terrace house
- Updated kitchen and bathroom in recent years
- Double glazed windows New boiler in 2021
- 26' x 17' west facing rear garden
- Garage (with power) alongside with door to garden
- Clean and neutral decor throughout
- Popular Northlands Wood area near to Tesco Express
- 5 min walk to Northlands Wood Primary School
- 10 min walk to Princess Royal Hospital
- 15 min walk into Lindfield Village
- Internal viewing highly recommended
- EPC rating: C Council Tax Band: C