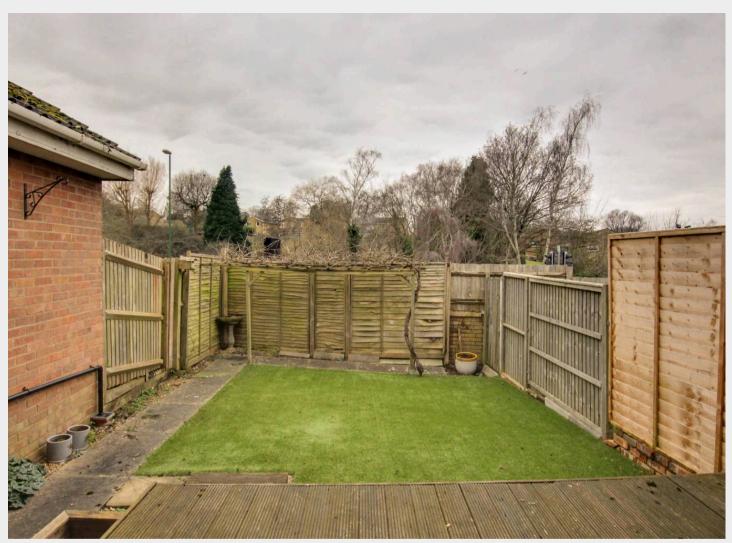

- Recently modernised end of terrace house
- Updated kitchen and bathroom in recent years
- Double glazed windows New boiler in 2021
- 26' x 17' west facing rear garden
- Garage (with power) alongside with door to garden
- Clean and neutral decor throughout
- Popular Northlands Wood area near to Tesco Express
- 5 min walk to Northlands Wood Primary School
- 10 min walk to Princess Royal Hospital
- 15 min walk into Lindfield Village
- Internal viewing highly recommended
- EPC rating: C Council Tax Band: C