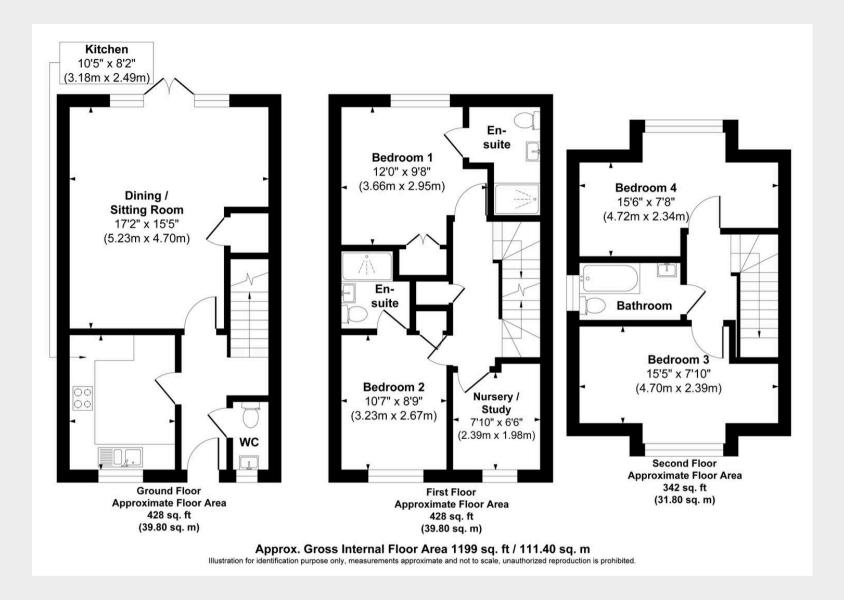

- Versatile town house with up to 5 bedrooms
- Garage and parking space in adjacent block
- Short walk of Village Square shops & primary school
- Close to ancient woodland and countryside
- Warden Park Secondary Academy School catchment area
- Ground: hall, WC, kitchen and living room
- 1st: 2 double bedrooms with ensuite shower rooms, bed 5/study
- Top: 2 further double bedrooms and bathroom
- 27' x 16' fully enclosed rear garden
- 1.5 mile walk to railway station
- EPC rating: C Council Tax Band: E