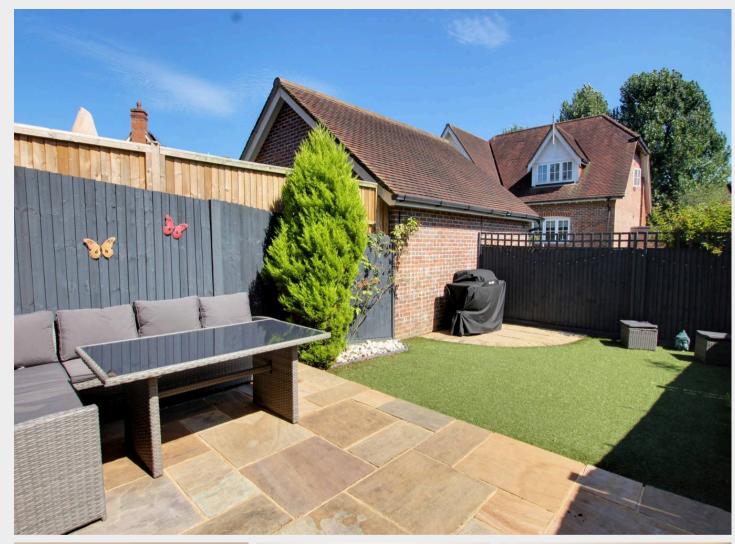

- Versatile town house with up to 5 bedrooms
- Garage and parking space in adjacent block
- Short walk of Village Square shops & primary school
- Close to ancient woodland and countryside
- Warden Park Secondary Academy School catchment area
- Ground: hall, WC, kitchen and living room
- 1st: 2 double bedrooms with ensuite shower rooms, bed 5/study
- Top: 2 further double bedrooms and bathroom
- 27' x 16' fully enclosed rear garden
- 1.5 mile walk to railway station
- EPC rating: C Council Tax Band: E