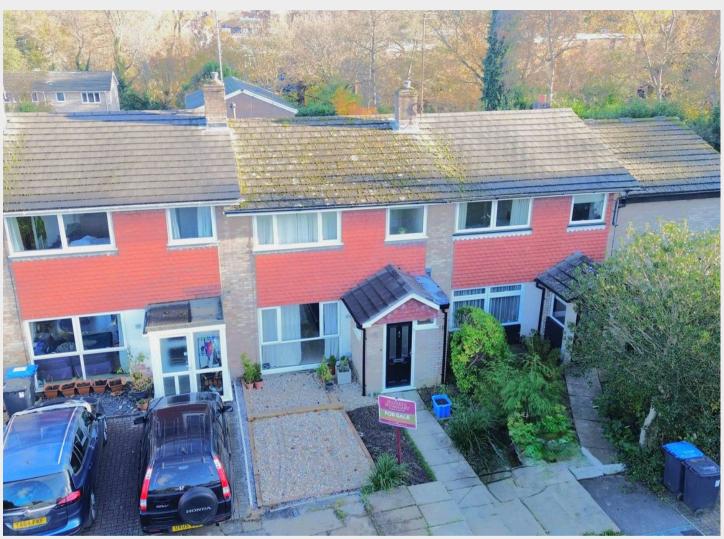

55 Pasture Hill Road, Haywards Heath, West Sussex RH16 1LY £375,000 ... FREEHOLD

A 3 bedroom terraced house with a 30' garden, off road parking and garage situated in a quiet cul-de-sac close to the railway station, leisure centre and Harlands primary school. The property is neutrally decorated and has a modern kitchen and bathroom. There is a 30' x 18' south/east facing rear garden with direct access to the garage behind. There is potential to create off-road parking at the front of the property.

- 3 bedroom terraced house with new porch
- Garage directly behind with access from garden
- 30' x 18' south/east facing rear garden
- 22' lounge/dining room with doors to garden
- Within 600 yards of the railway station
- 2 minute walk from the leisure centre
- Recently added off road parking to front
- Harlands Primary School catchment area
- Modern kitchen and bathroom
- Close to Blunts Wood/Paiges Meadow Nature Reserve
- EPC: D Council Tax Band: C