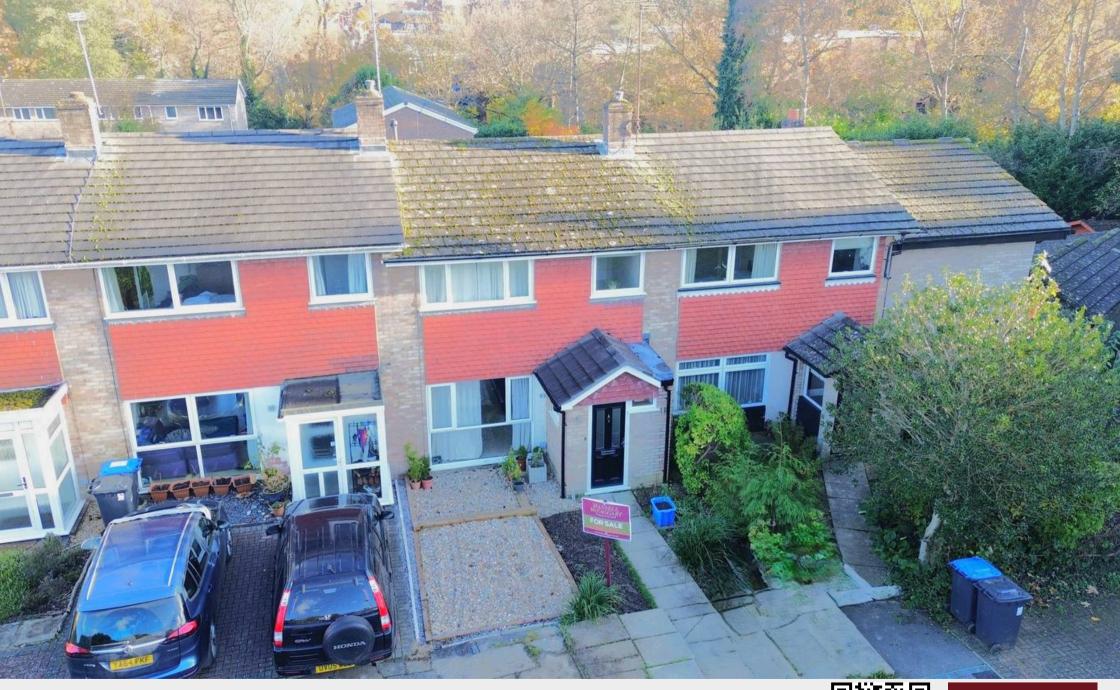

55 Pasture Hill Road, Haywards Heath, West Sussex RH16 1LY £375,000 ... FREEHOLD

A 3 bedroom terraced house with a 30' garden, off road parking and garage situated in a quiet cul-de-sac close to the railway station, leisure centre and Harlands primary school. The property is neutrally decorated and has a modern kitchen and bathroom. There is a 30' x 18' south/east facing rear garden with direct access to the garage behind. There is potential to create off-road parking at the front of the property.

- 3 bedroom terraced house with new porch
- Garage directly behind with access from garden
- 30' x 18' south/east facing rear garden
- 22' lounge/dining room with doors to garden
- Within 600 yards of the railway station
- 2 minute walk from the leisure centre
- Recently added off road parking to front
- Harlands Primary School catchment area
- Modern kitchen and bathroom
- Close to Blunts Wood/Paiges Meadow Nature Reserve
- EPC: D Council Tax Band: C