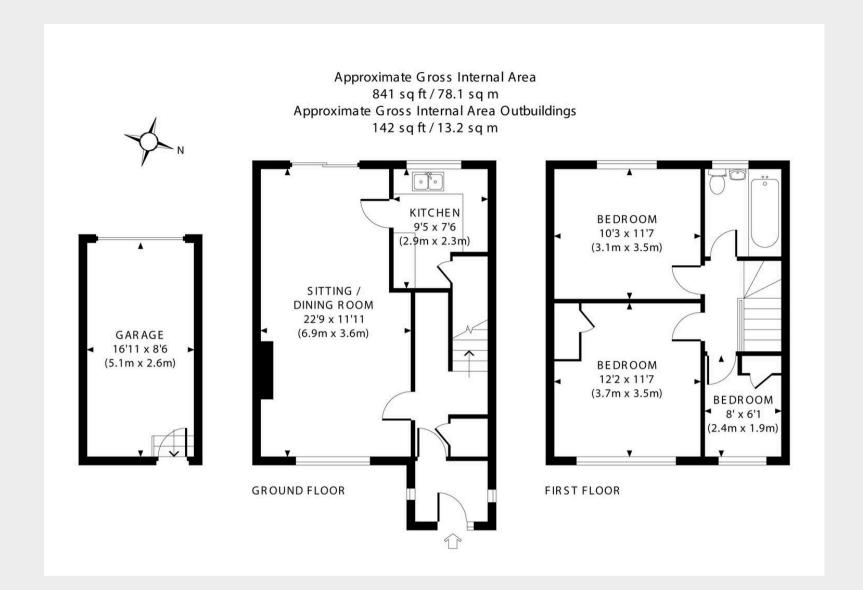

55 Pasture Hill Road, Haywards Heath, West Sussex RH16 1LY £375,000 ... FREEHOLD

A 3 bedroom terraced house with a 30' garden, off road parking and garage situated in a quiet cul-de-sac close to the railway station, leisure centre and Harlands primary school. The property is neutrally decorated and has a modern kitchen and bathroom. There is a 30' x 18' south/east facing rear garden with direct access to the garage behind. There is potential to create off-road parking at the front of the property.

- 3 bedroom terraced house with new porch
- Garage directly behind with access from garden
- 30' x 18' south/east facing rear garden
- 22' lounge/dining room with doors to garden
- Within 600 yards of the railway station
- 2 minute walk from the leisure centre
- Recently added off road parking to front
- Harlands Primary School catchment area
- Modern kitchen and bathroom
- Close to Blunts Wood/Paiges Meadow Nature Reserve
- EPC: D Council Tax Band: C