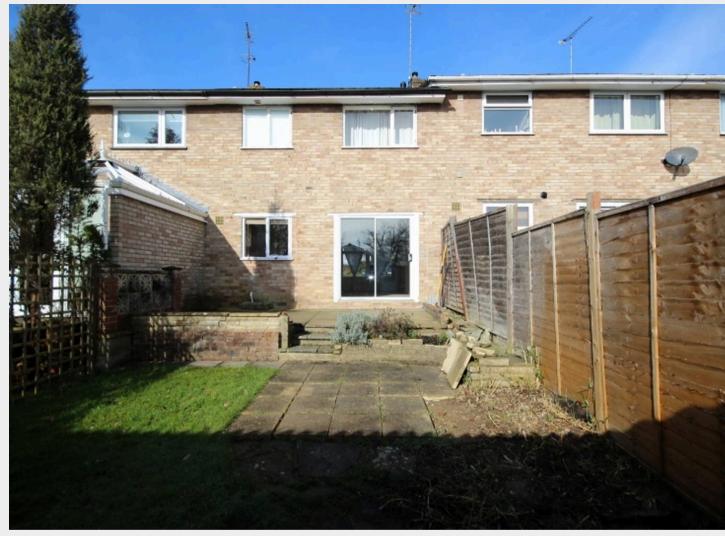

55 Pasture Hill Road, Haywards Heath, West Sussex RH16 1LY £375,000 ... FREEHOLD

A 3 bedroom terraced house with a 30' garden, off road parking and garage situated in a quiet cul-de-sac close to the railway station, leisure centre and Harlands primary school. The property is neutrally decorated and has a modern kitchen and bathroom. There is a 30' x 18' south/east facing rear garden with direct access to the garage behind. There is potential to create off-road parking at the front of the property.

- 3 bedroom terraced house with new porch
- Garage directly behind with access from garden
- 30' x 18' south/east facing rear garden
- 22' lounge/dining room with doors to garden
- Within 600 yards of the railway station
- 2 minute walk from the leisure centre
- Recently added off road parking to front
- Harlands Primary School catchment area
- Modern kitchen and bathroom
- Close to Blunts Wood/Paiges Meadow Nature Reserve
- EPC: D Council Tax Band: C