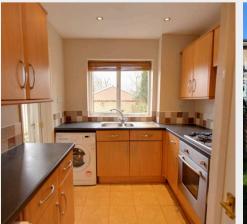

55 Pasture Hill Road, Haywards Heath, West Sussex RH16 1LY £375,000 ... FREEHOLD

A 3 bedroom terraced house with a 30' garden, off road parking and garage situated in a quiet cul-de-sac close to the railway station, leisure centre and Harlands primary school. The property is neutrally decorated and has a modern kitchen and bathroom. There is a 30' x 18' south/east facing rear garden with direct access to the garage behind. There is potential to create off-road parking at the front of the property.

- 3 bedroom terraced house with new porch
- Garage directly behind with access from garden
- 30' x 18' south/east facing rear garden
- 22' lounge/dining room with doors to garden
- Within 600 yards of the railway station
- 2 minute walk from the leisure centre
- Recently added off road parking to front
- Harlands Primary School catchment area
- Modern kitchen and bathroom
- Close to Blunts Wood/Paiges Meadow Nature Reserve
- EPC: D Council Tax Band: C