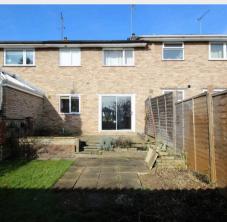

55 Pasture Hill Road, Haywards Heath, West Sussex RH16 1LY £375,000 ... FREEHOLD

A 3 bedroom terraced house with a 30' garden, off road parking and garage situated in a quiet cul-de-sac close to the railway station, leisure centre and Harlands primary school. The property is neutrally decorated and has a modern kitchen and bathroom. There is a 30' x 18' south/east facing rear garden with direct access to the garage behind. There is potential to create off-road parking at the front of the property.

- 3 bedroom terraced house with new porch
- Garage directly behind with access from garden
- 30' x 18' south/east facing rear garden
- 22' lounge/dining room with doors to garden
- Within 600 yards of the railway station
- 2 minute walk from the leisure centre
- Recently added off road parking to front
- Harlands Primary School catchment area
- Modern kitchen and bathroom
- Close to Blunts Wood/Paiges Meadow Nature Reserve
- EPC: D Council Tax Band: C