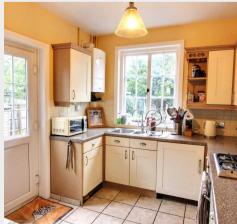

- Victorian character house
- Within 400 yards of the station
- Huge plot with 110' x 40' rear garden
- Plenty of private driveway parking
- Space for large extension/garage STPP
- Attic room with windows and lined walls
- Lounge with bay window and wood burner
- Separate dining room and kitchen
- 3 first floor bedrooms and refitted bathroom
- 0.4 mile walk to Harlands Primary School
- Close to 6th form college & leisure centre
- Easy reach of countryside via Wickham Way
- EPC rating: D Council Tax Band: C