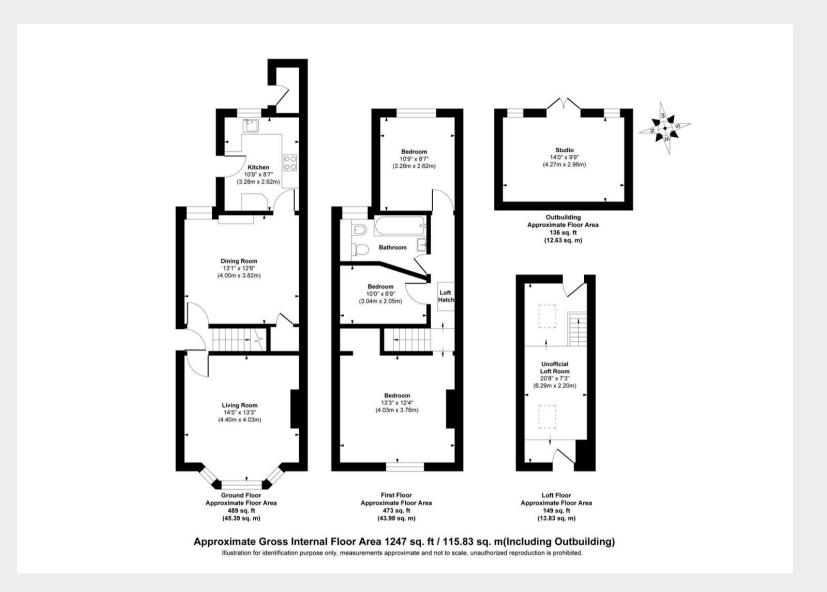

- Victorian character house
- Within 400 yards of the station
- Huge plot with 110' x 40' rear garden
- Plenty of private driveway parking
- Space for large extension/garage STPP
- Attic room with windows and lined walls
- Lounge with bay window and wood burner
- Separate dining room and kitchen
- 3 first floor bedrooms and refitted bathroom
- 0.4 mile walk to Harlands Primary School
- Close to 6th form college & leisure centre
- Easy reach of countryside via Wickham Way
- EPC rating: D Council Tax Band: C