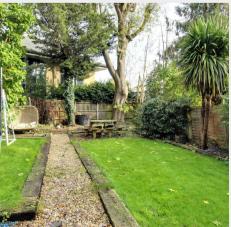

- Victorian character house
- Within 400 yards of the station
- Huge plot with 110' x 40' rear garden
- Plenty of private driveway parking
- Space for large extension/garage STPP
- Attic room with windows and lined walls
- Lounge with bay window and wood burner
- Separate dining room and kitchen
- 3 first floor bedrooms and refitted bathroom
- 0.4 mile walk to Harlands Primary School
- Close to 6th form college & leisure centre
- Easy reach of countryside via Wickham Way
- EPC rating: D Council Tax Band: C