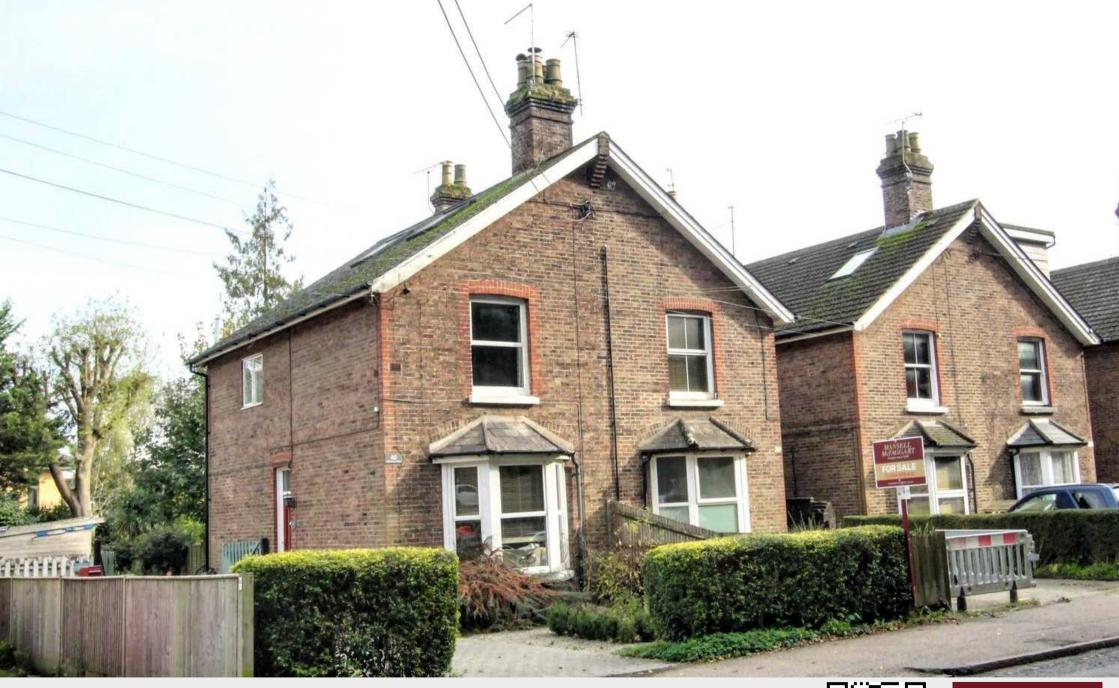

40 Mill Green Road, Haywards Heath, West Sussex RH16 1XQ Guide Price £450,000 - £475,000

A 3 bedroom semi-detached Victorian house on an enormous plot with great potential for extending/build a garage block and/or fully convert the attic room STPP, ideally placed within 400 yards of the railway station and Waitrose and a short walk of Harlands Primary School.

- Victorian character house
- Within 400 yards of the station
- Huge plot with 110' x 40' rear garden
- Plenty of private driveway parking
- Space for large extension/garage STPP
- Attic room with windows and lined walls
- Lounge with bay window and wood burner
- Separate dining room and kitchen
- 3 first floor bedrooms and refitted bathroom
- 0.4 mile walk to Harlands Primary School
- Close to 6th form college & leisure centre
- Easy reach of countryside via Wickham Way
- EPC rating: D Council Tax Band: C