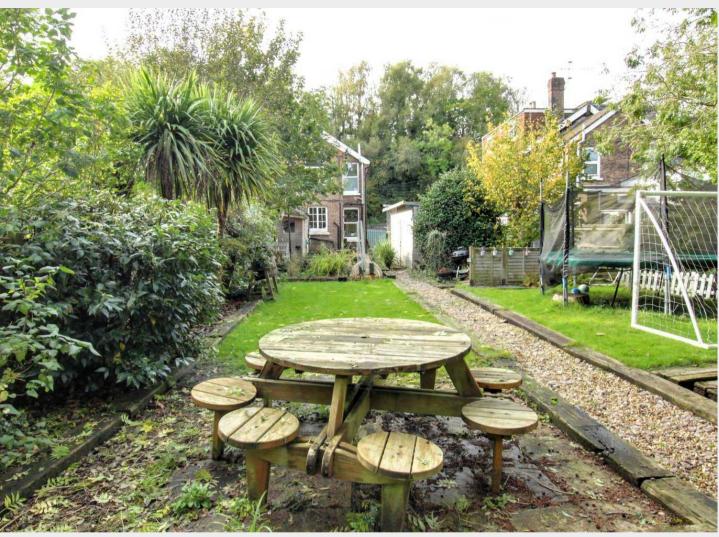

- Victorian character house
- Within 400 yards of the station
- Huge plot with 110' x 40' rear garden
- Plenty of private driveway parking
- Space for large extension/garage STPP
- Attic room with windows and lined walls
- Lounge with bay window and wood burner
- Separate dining room and kitchen
- 3 first floor bedrooms and refitted bathroom
- 0.4 mile walk to Harlands Primary School
- Close to 6th form college & leisure centre
- Easy reach of countryside via Wickham Way
- EPC rating: D Council Tax Band: C