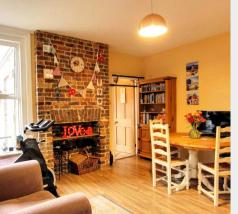

- Victorian character house
- Within 400 yards of the station
- Huge plot with 110' x 40' rear garden
- Plenty of private driveway parking
- Space for large extension/garage STPP
- Attic room with windows and lined walls
- Lounge with bay window and wood burner
- Separate dining room and kitchen
- 3 first floor bedrooms and refitted bathroom
- 0.4 mile walk to Harlands Primary School
- Close to 6th form college & leisure centre
- Easy reach of countryside via Wickham Way
- EPC rating: D Council Tax Band: C