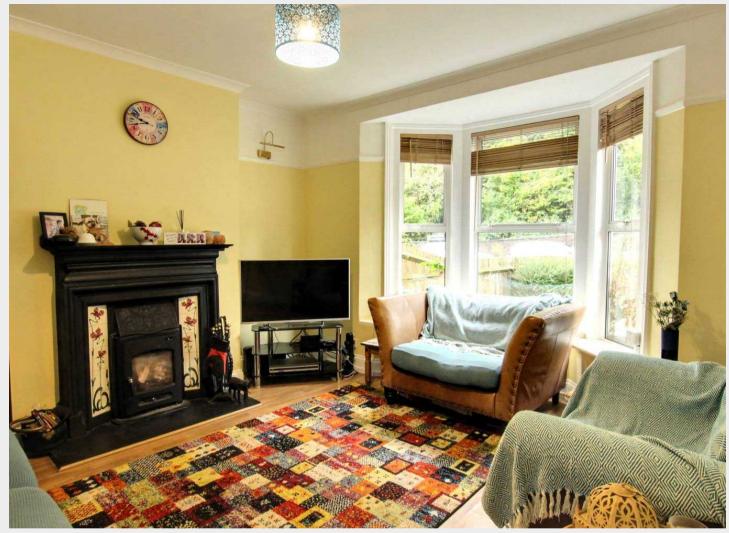

- Victorian character house
- Within 400 yards of the station
- Huge plot with 110' x 40' rear garden
- Plenty of private driveway parking
- Space for large extension/garage STPP
- Attic room with windows and lined walls
- Lounge with bay window and wood burner
- Separate dining room and kitchen
- 3 first floor bedrooms and refitted bathroom
- 0.4 mile walk to Harlands Primary School
- Close to 6th form college & leisure centre
- Easy reach of countryside via Wickham Way
- EPC rating: D Council Tax Band: C