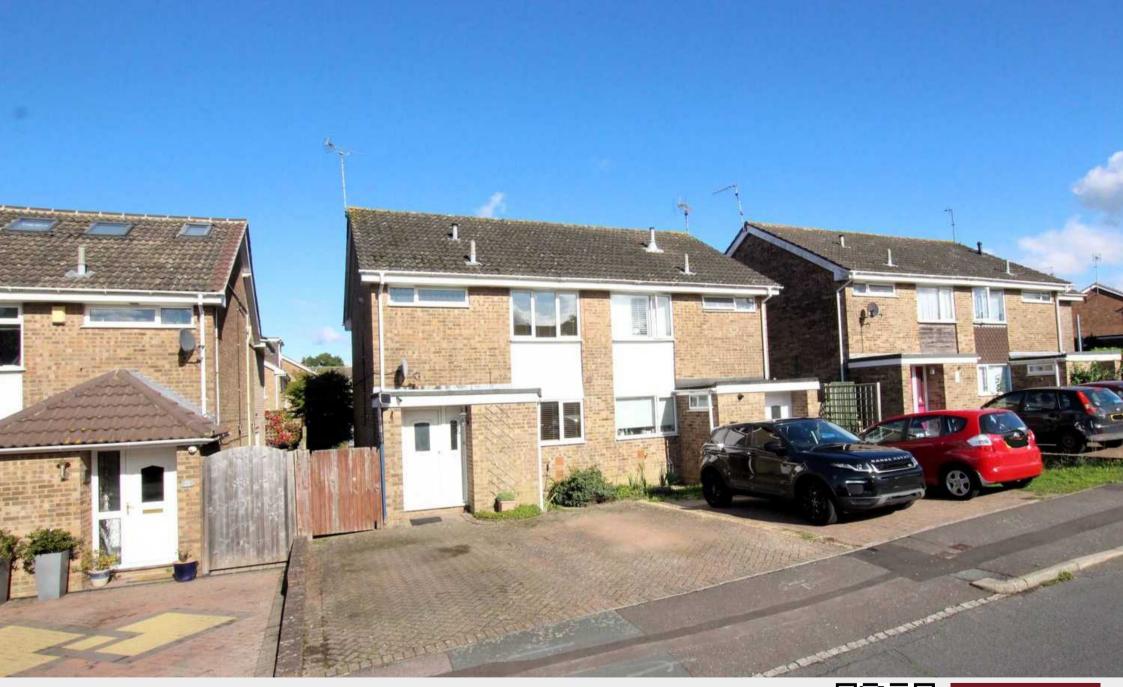

15 Laburnum Way, Haywards Heath, West Sussex RH16 3SD

A very well presented 3 bedroom semidetached house with a 43' x 23' rear garden and garage beyond situated In the popular Northlands Wood area on the town's south/eastern outskirts close to the excellent local primary school, local shops, medical surgery and the Princess Royal Hospital.

The property is located off Beech Hill in the popular Northlands Wood area which, in turn, is located on the town's south/eastern side close to the Princess Royal hospital. Local facilities include Northlands Wood Primary School, a Tesco Express, medical surgery and pharmacy and is close to open countryside and The Snowdrop Inn. A regular bus service runs along Northlands Avenue linking with the town centre, railway station and neighbouring districts. Children from this side of town generally go onto Oathall Community college with its farm in Lindfield which is about 1.2 miles on foot, whilst the town centre is about 1 mile distant and the railway station 1.8 miles. The town also has a 6th form college and leisure centre.