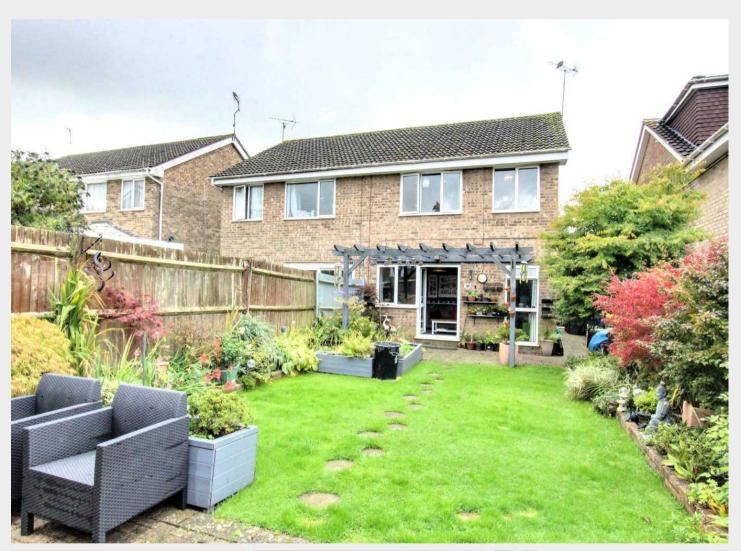

15 Laburnum Way, Haywards Heath, West Sussex RH16 3SD

A very well presented 3 bedroom semidetached house with a 43' x 23' rear garden and garage beyond situated In the popular Northlands Wood area on the town's south/eastern outskirts close to the excellent local primary school, local shops, medical surgery and the Princess Royal Hospital.

- 3 bedroom family home in popular area
- 200 yards from Northlands Wood Primary School
- Within a 0.5 mile walk of the hospital
- Very generous and level rear garden
- Private driveway parking garage behind
- Family sized kitchen/breakfast room with appliances
- Living room with doors out to rear garden
- 2 doubles and 1 single bedroom & bathroom
- Close to a Tesco Express, pharmacy and medical surgery
- Bus route to town centre and railway station
- Vendor suited
- EPC rating: C Council Tax Band: D