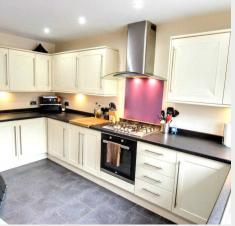

- 3 bedroom family home in popular area
- 200 yards from Northlands Wood Primary School
- Within a 0.5 mile walk of the hospital
- Very generous and level rear garden
- Private driveway parking garage behind
- Family sized kitchen/breakfast room with appliances
- Living room with doors out to rear garden
- 2 doubles and 1 single bedroom & bathroom
- Close to a Tesco Express, pharmacy and medical surgery
- Bus route to town centre and railway station
- Vendor suited
- EPC rating: C Council Tax Band: D