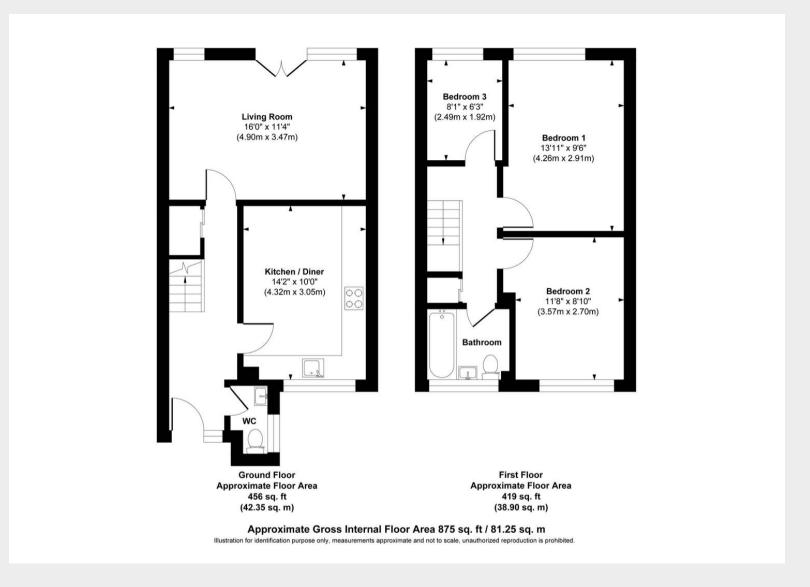

15 Laburnum Way, Haywards Heath, West Sussex RH16 3SD

A very well presented 3 bedroom semidetached house with a 43' x 23' rear garden and garage beyond situated In the popular Northlands Wood area on the town's south/eastern outskirts close to the excellent local primary school, local shops, medical surgery and the Princess Royal Hospital.

- 3 bedroom family home in popular area
- 200 yards from Northlands Wood Primary School
- Within a 0.5 mile walk of the hospital
- Very generous and level rear garden
- Private driveway parking garage behind
- Family sized kitchen/breakfast room with appliances
- Living room with doors out to rear garden
- 2 doubles and 1 single bedroom & bathroom
- Close to a Tesco Express, pharmacy and medical surgery
- Bus route to town centre and railway station
- Vendor suited
- EPC rating: C Council Tax Band: D