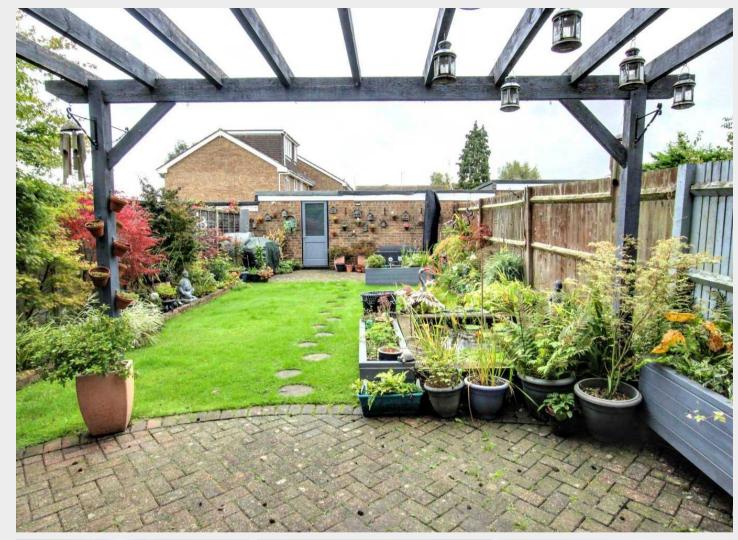

15 Laburnum Way, Haywards Heath, West Sussex RH16 3SD

A very well presented 3 bedroom semidetached house with a 43' x 23' rear garden and garage beyond situated In the popular Northlands Wood area on the town's south/eastern outskirts close to the excellent local primary school, local shops, medical surgery and the Princess Royal Hospital.

- 3 bedroom family home in popular area
- 200 yards from Northlands Wood Primary School
- Within a 0.5 mile walk of the hospital
- Very generous and level rear garden
- Private driveway parking garage behind
- Family sized kitchen/breakfast room with appliances
- Living room with doors out to rear garden
- 2 doubles and 1 single bedroom & bathroom
- Close to a Tesco Express, pharmacy and medical surgery
- Bus route to town centre and railway station
- Vendor suited
- EPC rating: C Council Tax Band: D