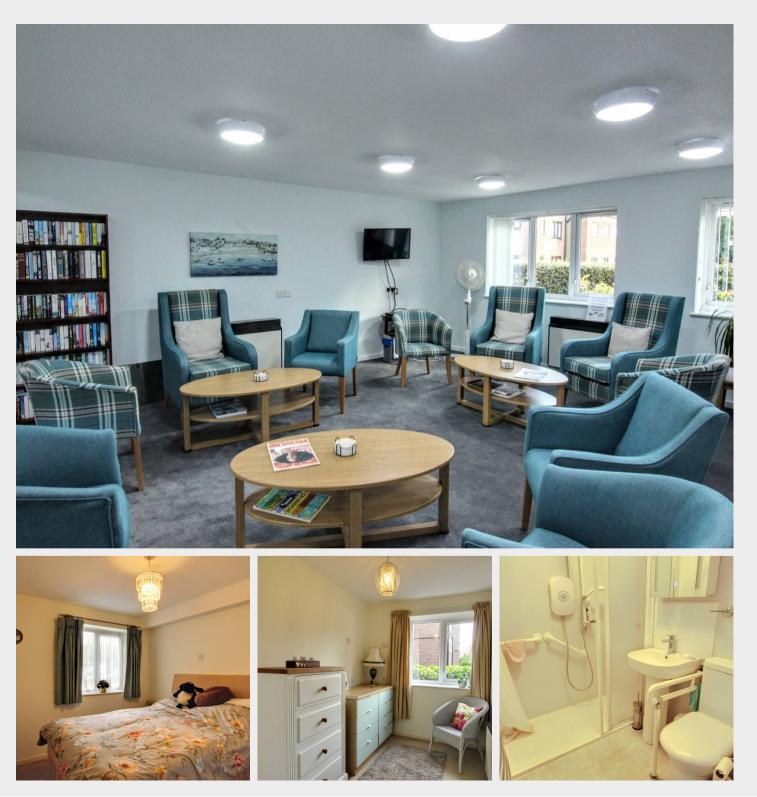

6 Church Court, Church Road, Haywards Heath, West Sussex RH16 3UE Guide Price £165,000

A 2 bedroom ground floor flat in this town centre retirement complex very close to the Orchards Shopping Centre where residents enjoy excellent security, the services of the friendly house manager, a communal lounge, laundry, guest apartment, pretty courtyard gardens and car parking.

- Well presented ground floor 2 bedroom apartment
- Town centre retirement complex close to shops
- Occupants must be 60+ years of age
- Clean and neutral decorative order throughout
- Good size lounge with separate kitchen
- Shower room fitted with white suite
- Double glazing emergency pull cords
- Residents' car park
- Guest apartment for family and friends to stay (£10 per person per night)
- Communal lounge, laundry and friendly manager
- Within 150 yards of the Orchards Shopping Centre
- Short walk of railway station via Clair Park
- For sale with no onward chain
- EPC rating: D Council Tax Band: B