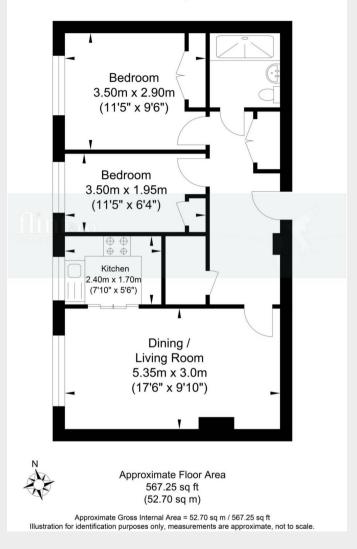

6 Church Court, Church Road, Haywards Heath, West Sussex RH16 3UE Guide Price £165,000

A 2 bedroom ground floor flat in this town centre retirement complex very close to the Orchards Shopping Centre where residents enjoy excellent security, the services of the friendly house manager, a communal lounge, laundry, guest apartment, pretty courtyard gardens and car parking.

- Well presented ground floor 2 bedroom apartment
- Town centre retirement complex close to shops
- Occupants must be 60+ years of age
- Clean and neutral decorative order throughout
- Good size lounge with separate kitchen
- Shower room fitted with white suite
- Double glazing emergency pull cords
- Residents' car park
- Guest apartment for family and friends to stay (£10 per person per night)
- Communal lounge, laundry and friendly manager
- Within 150 yards of the Orchards Shopping Centre
- Short walk of railway station via Clair Park
- For sale with no onward chain
- EPC rating: D Council Tax Band: B