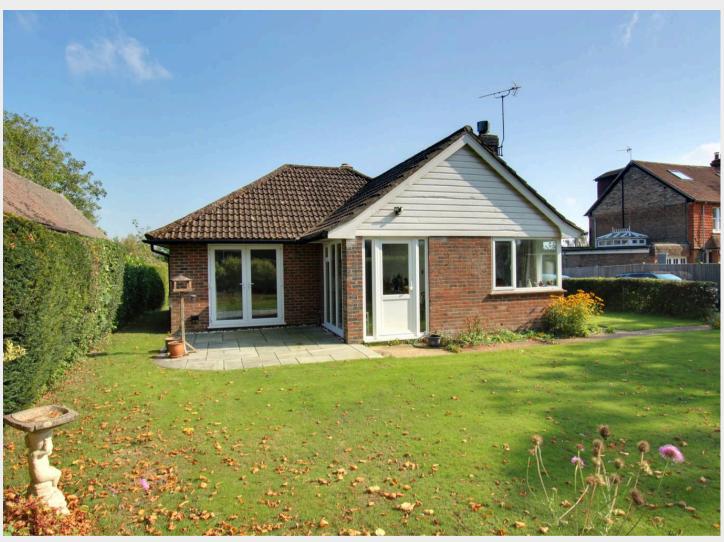

1 Coppards Close, Wivelsfield Green, East Sussex RH17 7QW GUIDE ... £400,000-£425,000

A recently refurbished 2 bedroom detached bungalow occupying an 80' x 50' corner plot in the heart of this popular and friendly village within a few hundred yards of the local store, pub, excellent local primary school, glorious countryside and woodland. For sale with no onward with chain.

- Detached bungalow with pretty corner plot gardens
- Thoroughly refurbished 6 years ago
- Very clean and neutral decorative order throughout
- New kitchen, bathroom, boiler and electrics
- Spacious entrance hall/sunroom
- Sitting room and beautifully refitted kitchen
- 2 generous double size bedrooms
- Fully tiled refitted bathroom
- Great potential for extension/loft conversion STPP
- Literally across the road from the Primary School Chailey Secondary School catchment area
- For sale with no chain
- EPC rating: D Council Tax Band: D