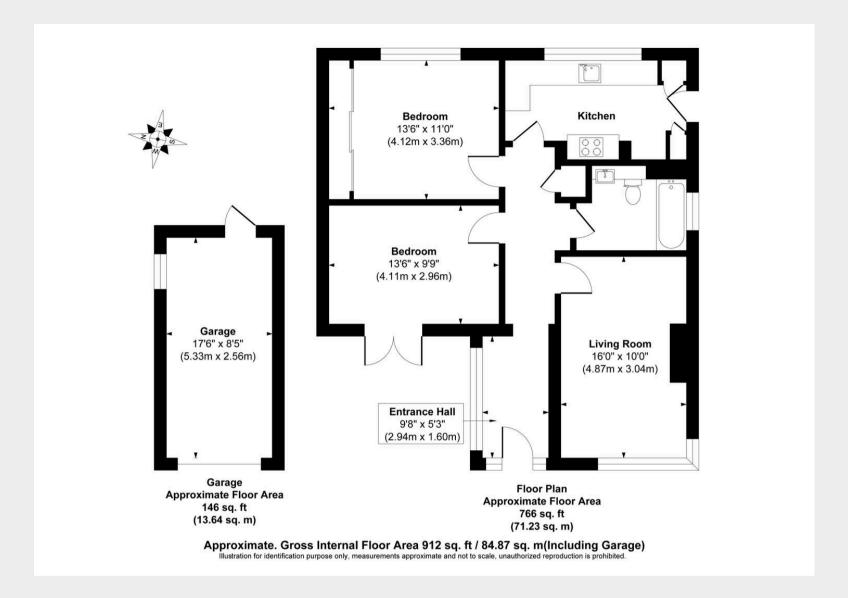

1 Coppards Close, Wivelsfield Green, East Sussex RH17 7QW GUIDE ... £400,000-£425,000

A recently refurbished 2 bedroom detached bungalow occupying an 80' x 50' corner plot in the heart of this popular and friendly village within a few hundred yards of the local store, pub, excellent local primary school, glorious countryside and woodland. For sale with no onward with chain.

- Detached bungalow with pretty corner plot gardens
- Thoroughly refurbished 6 years ago
- Very clean and neutral decorative order throughout
- New kitchen, bathroom, boiler and electrics
- Spacious entrance hall/sunroom
- Sitting room and beautifully refitted kitchen
- 2 generous double size bedrooms
- Fully tiled refitted bathroom
- Great potential for extension/loft conversion STPP
- Literally across the road from the Primary School Chailey Secondary School catchment area
- For sale with no chain
- EPC rating: D Council Tax Band: D