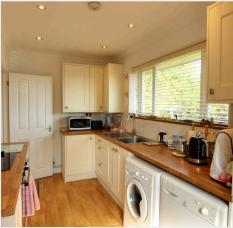

- Detached bungalow with pretty corner plot gardens
- Thoroughly refurbished 6 years ago
- Very clean and neutral decorative order throughout
- New kitchen, bathroom, boiler and electrics
- Spacious entrance hall/sunroom
- Sitting room and beautifully refitted kitchen
- 2 generous double size bedrooms
- Fully tiled refitted bathroom
- Great potential for extension/loft conversion STPP
- Literally across the road from the Primary School Chailey Secondary School catchment area
- For sale with no chain
- EPC rating: D Council Tax Band: D