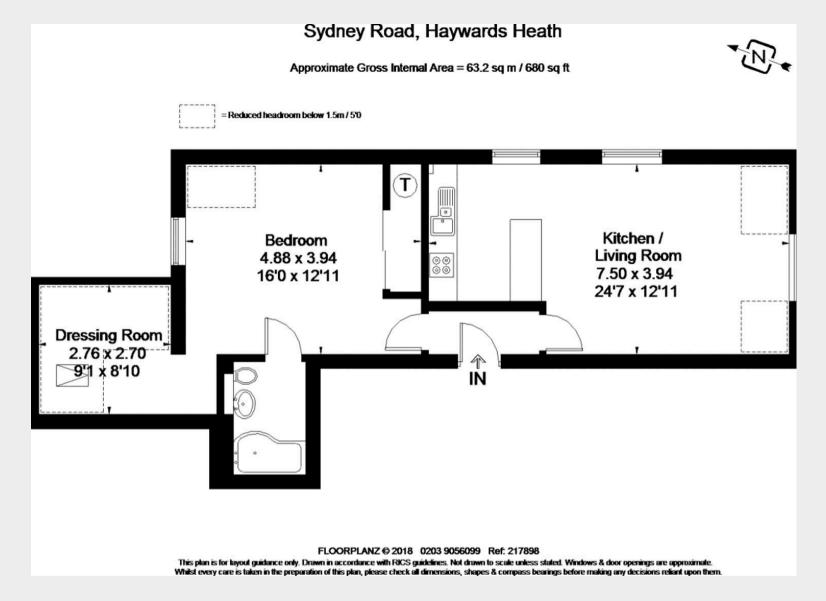

12 Copperwood Court, 51 Sydney Road, Haywards Heath, RH16 1QD

A much larger than average top floor apartment in this ultra-modern block very close to the railway station fitted to a very high standard and benefiting from an additional study/occasional 2nd bedroom off the main bedroom and an allocated parking space.

- Situated on the top floor of the small block of 6
- Within a 5-minute walk of the railway station
- Allocated parking space in compound behind
- Ideal first purchase Buy to Let investment\*
- Large open plan kitchen/living area
- Kitchen with stone effect (Panna) worktops
- Substantial double bedroom with fitted wardrobes, en-suite shower and walk-in dressing room/study/occasional 2nd bedroom with Velux window
- Double glazing and plantation shutters
- EPC rating: D Council Tax Band: B
  - \* The property is currently let on an Assured Shorthold Tenancy for £1050 per month and the tenant would be happy to stay or vacant possession will be offered.