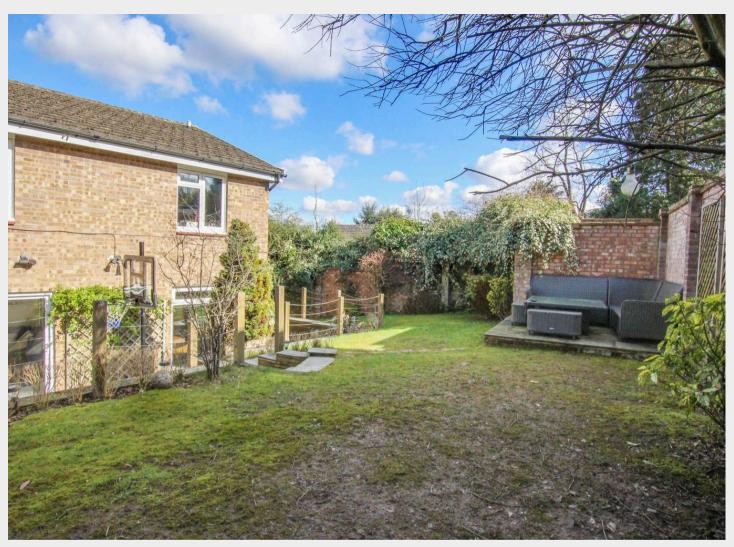

36 Sergison Close, Haywards Heath, West Sussex RH16 1HU Guide Price £625,000-£650,000 ... Freehold

A 4 bedroom detached family house with 2 separate driveways, garage and a 48' x 24' south facing rear garden in a popular cul-desac on the town's most desirable west side of town within a very short walk of the railway station and catchment area for excellent schools

- Quiet cul-de-sac within a 10 min walk of railway station & town centre
- Modern kitchen and bathroom suites
- 48' wide x 24' deep south facing rear garden
- 20' long integral garage offering great potential for conversion into additional rooms
- Lounge/dining room with doors to patio
- Master bedroom with en-suite shower room
- 0.5 mile walk to railway station and shops
- Harlands Primary School 1 mile, Warden Park Secondary Academy School 1.3 miles
- Internal viewing highly recommended
- EPC rating: D Council Tax Band: F