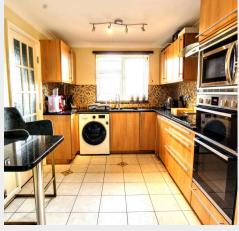

- Quiet cul-de-sac within a 10 min walk of railway station & town centre
- Modern kitchen and bathroom suites
- 48' wide x 24' deep south facing rear garden
- 20' long integral garage offering great potential for conversion into additional rooms
- Lounge/dining room with doors to patio
- Master bedroom with en-suite shower room
- 0.5 mile walk to railway station and shops
- Harlands Primary School 1 mile, Warden Park Secondary Academy School 1.3 miles
- Internal viewing highly recommended
- EPC rating: D Council Tax Band: F