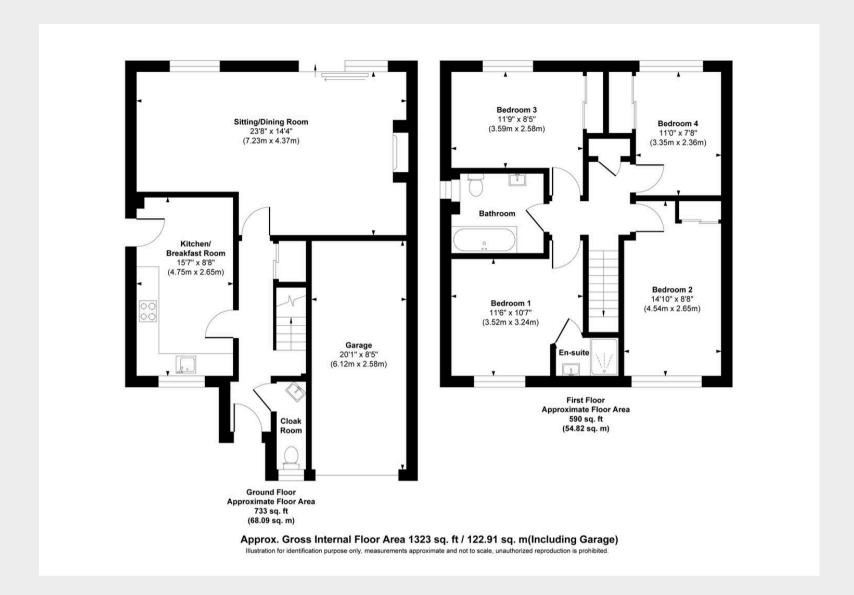

36 Sergison Close, Haywards Heath, West Sussex RH16 1HU Guide Price £625,000-£650,000 ... Freehold

A 4 bedroom detached family house with 2 separate driveways, garage and a 48' x 24' south facing rear garden in a popular cul-desac on the town's most desirable west side of town within a very short walk of the railway station and catchment area for excellent schools

- Quiet cul-de-sac within a 10 min walk of railway station & town centre
- Modern kitchen and bathroom suites
- 48' wide x 24' deep south facing rear garden
- 20' long integral garage offering great potential for conversion into additional rooms
- Lounge/dining room with doors to patio
- Master bedroom with en-suite shower room
- 0.5 mile walk to railway station and shops
- Harlands Primary School 1 mile, Warden Park Secondary Academy School 1.3 miles
- Internal viewing highly recommended
- EPC rating: D Council Tax Band: F