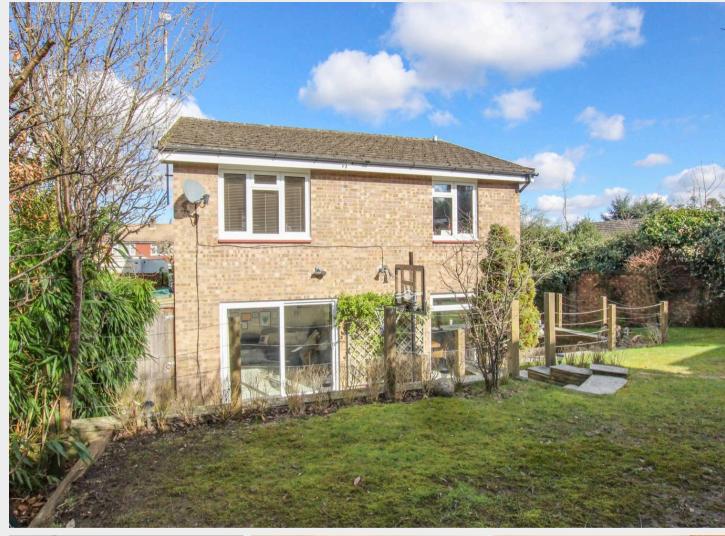

36 Sergison Close, Haywards Heath, West Sussex RH16 1HU Guide Price £625,000-£650,000 ... Freehold

A 4 bedroom detached family house with 2 separate driveways, garage and a 48' x 24' south facing rear garden in a popular cul-desac on the town's most desirable west side of town within a very short walk of the railway station and catchment area for excellent schools

- Quiet cul-de-sac within a 10 min walk of railway station & town centre
- Modern kitchen and bathroom suites
- 48' wide x 24' deep south facing rear garden
- 20' long integral garage offering great potential for conversion into additional rooms
- Lounge/dining room with doors to patio
- Master bedroom with en-suite shower room
- 0.5 mile walk to railway station and shops
- Harlands Primary School 1 mile, Warden Park Secondary Academy School 1.3 miles
- Internal viewing highly recommended
- EPC rating: D Council Tax Band: F