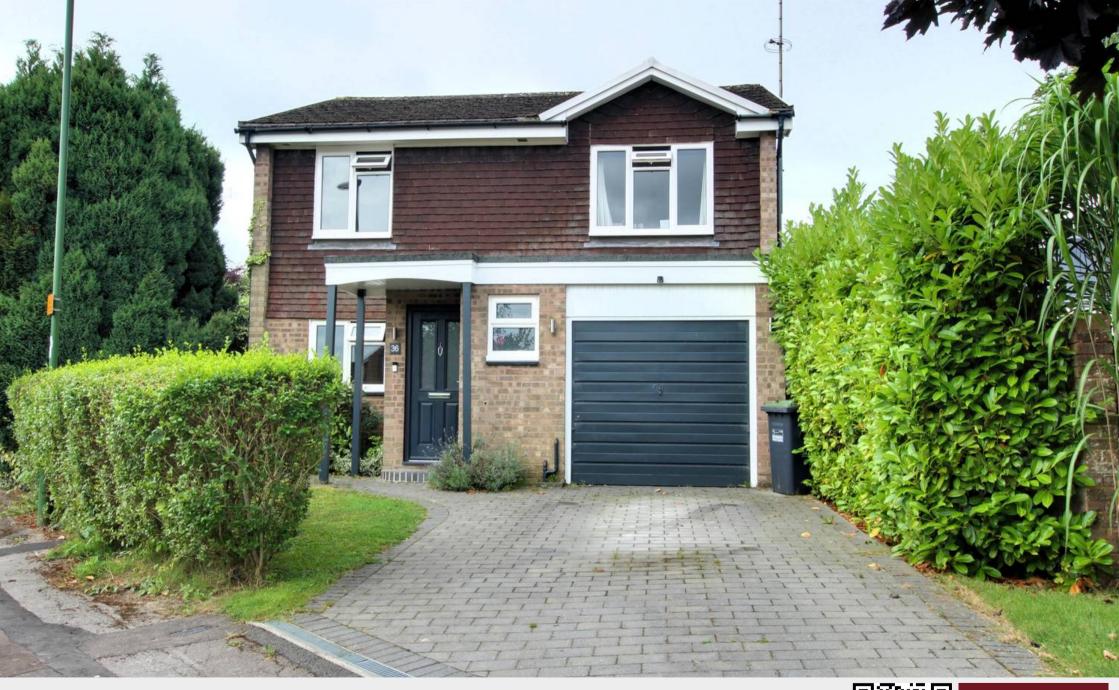

36 Sergison Close, Haywards Heath, West Sussex RH16 1HU Guide Price £650,000 - £675,000

A 4 bedroom detached family house with 2 separate driveways, garage and a 48' x 24' south facing rear garden in a popular cul-desac on the town's most desirable west side of town within a very short walk of the railway station and catchment area for excellent schools

- Family home in prime west side location
- Quiet cul-de-sac within a 10 min walk of railway station & town centre
- Modern kitchen and bathroom suites
- 48' wide x 24' deep south facing rear garden
- 20' long integral garage offering great potential for conversion into additional rooms
- Lounge/dining room with doors to patio
- Master bedroom with en-suite shower room
- 0.5 mile walk to railway station and shops
- Harlands Primary School 1 mile, Warden Park Secondary Academy School 1.3 miles
- Internal viewing highly recommended
- EPC rating: D Council Tax Band: F