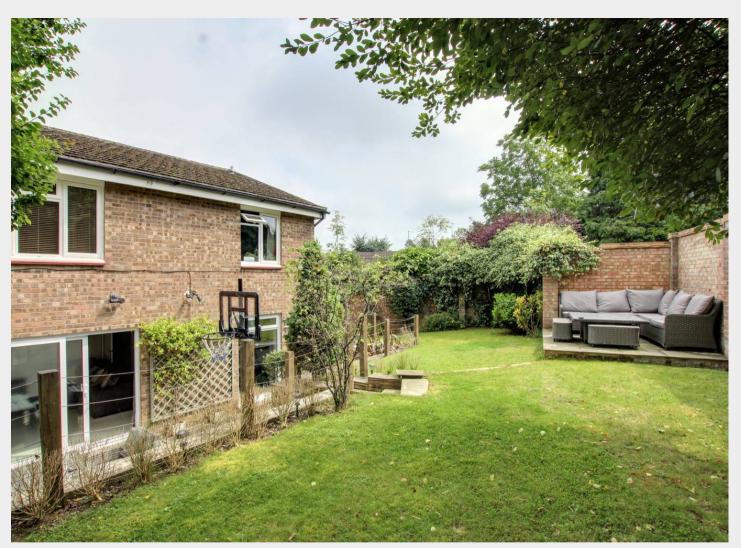

36 Sergison Close, Haywards Heath, West Sussex RH16 1HU Guide Price £650,000 - £675,000

A 4 bedroom detached family house with 2 separate driveways, garage and a 48' x 24' south facing rear garden in a popular cul-desac on the town's most desirable west side of town within a very short walk of the railway station and catchment area for excellent schools

- Family home in prime west side location
- Quiet cul-de-sac within a 10 min walk of railway station & town centre
- Modern kitchen and bathroom suites
- 48' wide x 24' deep south facing rear garden
- 20' long integral garage offering great potential for conversion into additional rooms
- Lounge/dining room with doors to patio
- Master bedroom with en-suite shower room
- 0.5 mile walk to railway station and shops
- Harlands Primary School 1 mile, Warden Park Secondary Academy School 1.3 miles
- Internal viewing highly recommended
- EPC rating: D Council Tax Band: F