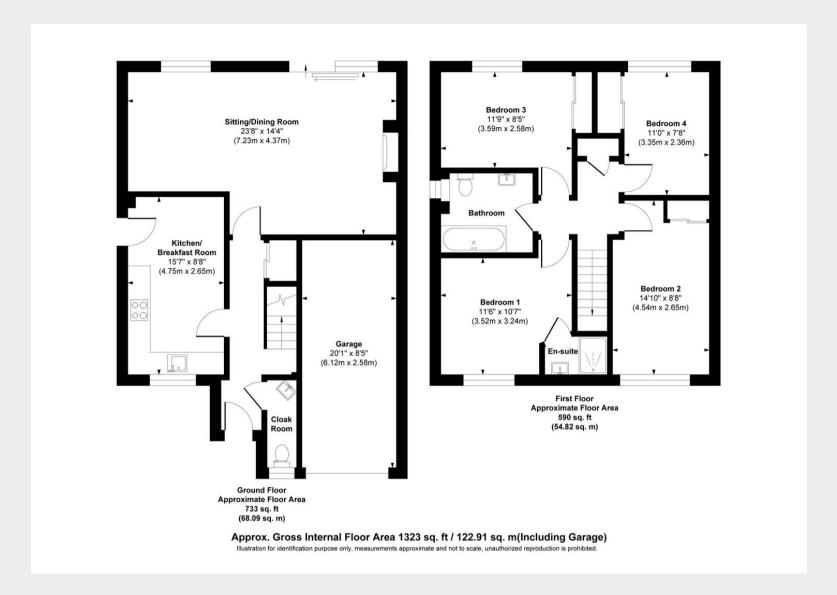

36 Sergison Close, Haywards Heath, West Sussex RH16 1HU Guide Price £650,000 - £675,000

A 4 bedroom detached family house with 2 separate driveways, garage and a 48' x 24' south facing rear garden in a popular cul-desac on the town's most desirable west side of town within a very short walk of the railway station and catchment area for excellent schools

- Family home in prime west side location
- Quiet cul-de-sac within a 10 min walk of railway station & town centre
- Modern kitchen and bathroom suites
- 48' wide x 24' deep south facing rear garden
- 20' long integral garage offering great potential for conversion into additional rooms
- Lounge/dining room with doors to patio
- Master bedroom with en-suite shower room
- 0.5 mile walk to railway station and shops
- Harlands Primary School 1 mile, Warden Park Secondary Academy School 1.3 miles
- Internal viewing highly recommended
- EPC rating: D Council Tax Band: F