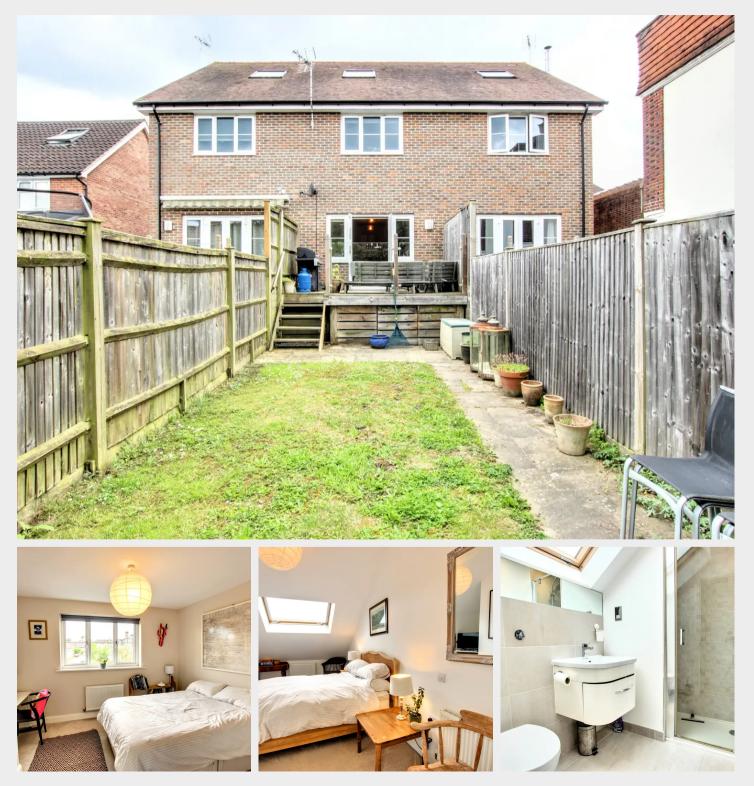

- Deceptively spacious town house of almost 1,200 sq ft
- Built 8 years ago by Greenplan Designer Homes
- Really high specification of fittings throughout
- Beautiful kitchen with full range of appliances
- Literally around the corner form local shops
- 1 mile walk to the railway station
- Easy walk of primary schools and Oathall Community College
- Amazing top floor master suite with dressing area and shower room
- 2 further large double bedrooms and bathroom
- Private driveway parking
- 48' rear garden with raised timber deck
- EPC rating: B Council Tax Band: C