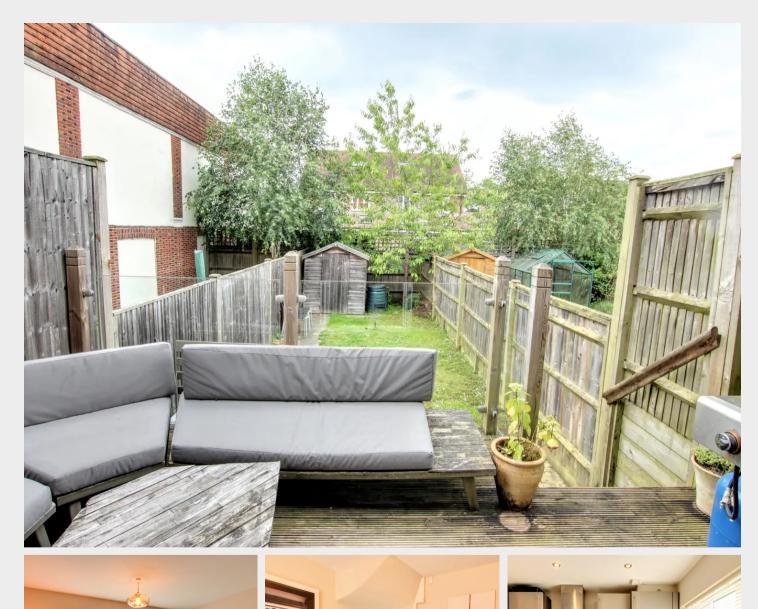

- Deceptively spacious town house of almost 1,200 sq ft
- Built 8 years ago by Greenplan Designer Homes
- Really high specification of fittings throughout
- Beautiful kitchen with full range of appliances
- Literally around the corner form local shops
- 1 mile walk to the railway station
- Easy walk of primary schools and Oathall Community College
- Amazing top floor master suite with dressing area and shower room
- 2 further large double bedrooms and bathroom
- Private driveway parking
- 48' rear garden with raised timber deck
- EPC rating: B Council Tax Band: C