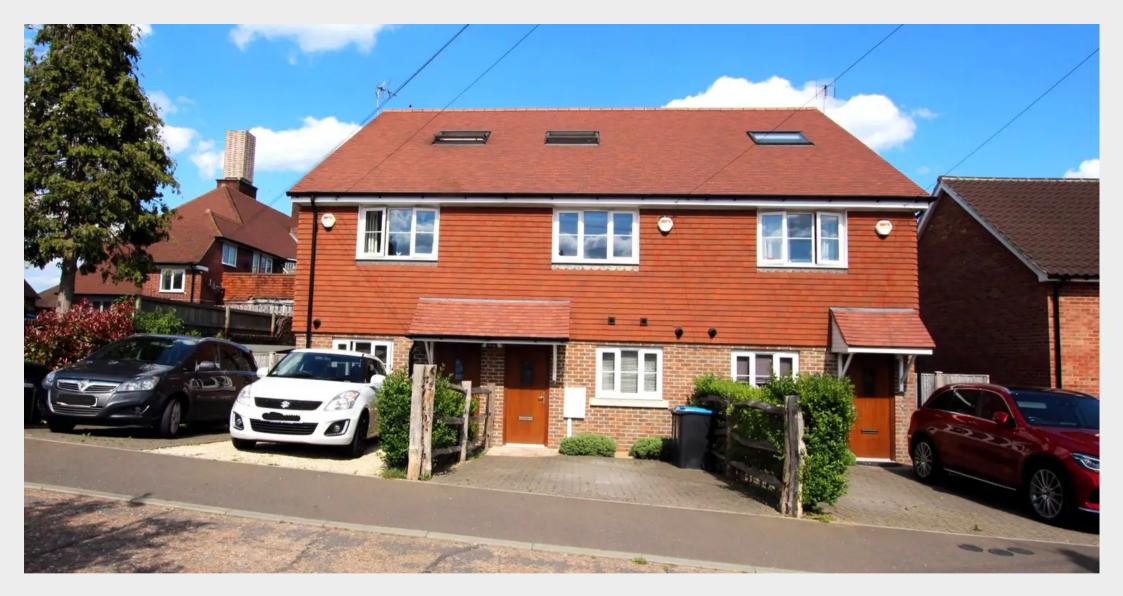

## 60 Boston Road, Haywards Heath, West Sussex RH16 3PX

PRICE ... £425,000 ... FREEHOLD

A 1,200 sq ft 3 double bedroom town house with a 48' rear garden on the rejuvenated east side of town close to local shops, several schools and within a 20 minute walk of the station.

- Deceptively spacious town house of almost 1,200 sq ft
- Built 8 years ago by Greenplan Designer Homes
- Really high specification of fittings throughout
- Beautiful kitchen with full range of appliances
- Literally around the corner form local shops
- 1 mile walk to the railway station
- Easy walk of primary schools and Oathall Community College
- Amazing top floor master suite with dressing area and shower room
- 2 further large double bedrooms and bathroom
- Private driveway parking
- 48' rear garden with raised timber deck
- EPC rating: B Council Tax Band: C

Boston Road is a 'horseshoe' shaped road located off America Lane on the rejuvenated eastern side of town. This established residential area is popular with families and commuters alike and is ideally placed within walking distance of all the town's facilities. A regular bus service runs along America Lane linking with the town centre, hospital and the railway station. There is a parade of shops literally around the corner on America Lane including a pharmacy, cafe and a Morrisons store. The town centre is approximately 0.6 miles distant where there is an extensive range of shops, stores, restaurants, cafes and bars. The railway station is 1 mile distant and offers fast commuter links to London (Victoria/London Bridge 47 mins), Gatwick Airport (15 mins) and the South Coast (Brighton 20 mins). By road, access to the major surrounding areas can be gained via the A272, the B2112 and the A/M23, the latter lying approximately 6 miles to the west at Bolney or Warninglid or 9 miles to the north at Maidenbower (Junction 10a).