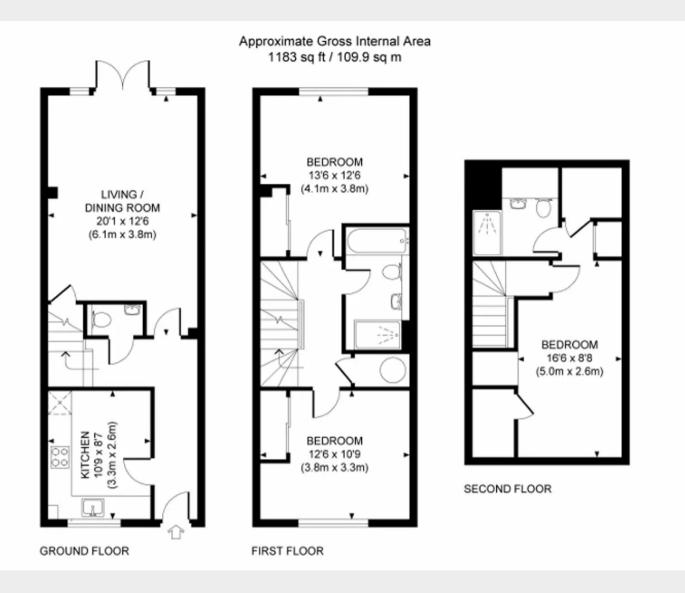

## 60 Boston Road, Haywards Heath, West Sussex RH16 3PX

PRICE ... £425,000 ... FREEHOLD

A 1,200 sq ft 3 double bedroom town house with a 48' rear garden on the rejuvenated east side of town close to local shops, several schools and within a 20 minute walk of the station.

- Deceptively spacious town house of almost 1,200 sq ft
- Built 8 years ago by Greenplan Designer Homes
- Really high specification of fittings throughout
- Beautiful kitchen with full range of appliances
- Literally around the corner form local shops
- 1 mile walk to the railway station
- Easy walk of primary schools and Oathall Community College
- Amazing top floor master suite with dressing area and shower room
- 2 further large double bedrooms and bathroom
- Private driveway parking
- 48' rear garden with raised timber deck
- EPC rating: B Council Tax Band: C