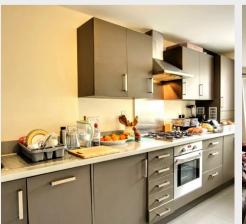

A 3 bedroom town house built in 2012 by Taylor

- 3 storey town house
- 3 bedrooms & 2 bath/shower rooms
- 29' x 14' rear garden with side access
- 2 official parking spaces
- Solar electric power
- Top floor master suite with en-suite shower room
- Attractive kitchen with a range of integral appliances
- Lounge/dining room with doors to garden
- Estate charge: £365.04 (from 01/01/24 31/12/24)
- EPC rating: C Council tax Band: D