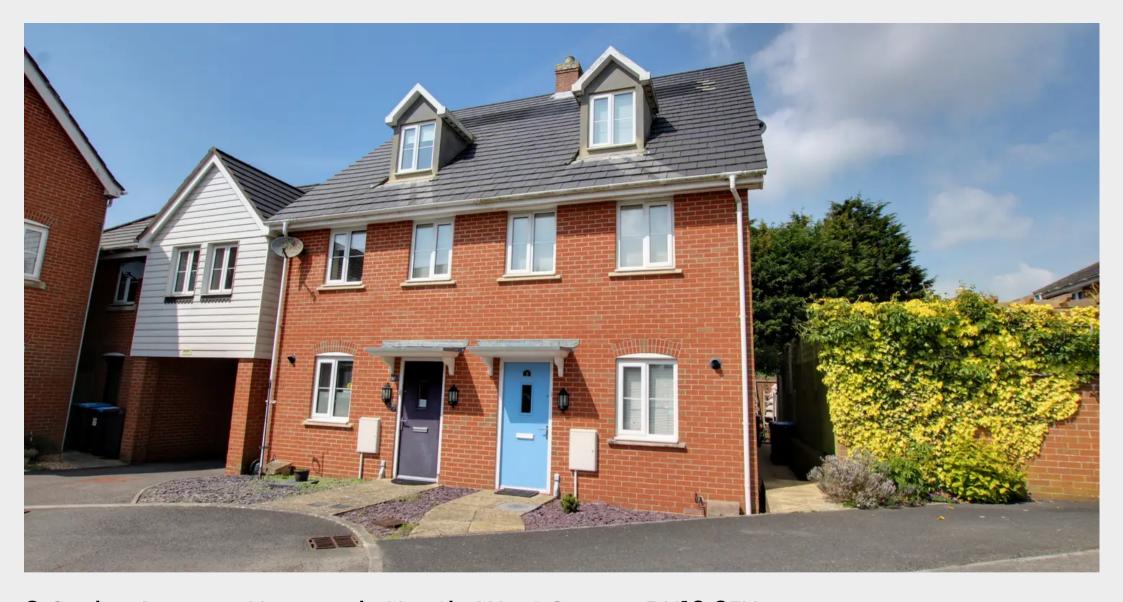

8 Cedar Avenue, Haywards Heath, West Sussex RH16 3EY

GUIDE PRICE .. £400,000-£425,000 .. FREEHOLD

Wimpey Homes with a 29' x 14' rear garden and parking for 2 cars situated in a cul-de-sac off Rocky Lane on the town's southern edge close to countryside, the Hospital and town centre.

A 3 bedroom town house built in 2012 by Taylor

- 3 storey town house
- 3 bedrooms & 2 bath/shower rooms
- 29' x 14' rear garden with side access
- 2 official parking spaces
- Solar electric power
- Top floor master suite with en-suite shower room
- Attractive kitchen with a range of integral appliances
- Lounge/dining room with doors to garden
- Estate charge: £365.04 (from 01/01/24 31/12/24)
- EPC rating: C Council tax Band: D

Cedar Avenue is a modern development located off Rocky Lane on Haywards Heath's southern edge. The property is ideally placed close to countryside and within walking distance of the Princess Royal Hospital and the Vale Surgery & Pharmacy. A regular bus service runs close by linking with the neighbouring districts, the town centre and the railway station. The town centre is just over a mile and provides an extensive range of shops, stores, restaurants, cafes and bars. There is also a state of the art leisure centre. By road, access to the major surrounding areas can be gained via the new Haywards Heath/A272 relief road (Rocky Lane) giving swift access out to the west linking with the A/M23 and the B2112 (Fox Hill) gives swift access to Brighton in the south. Nearby beauty spots including both Ditchling and Chailey Common Nature Reserves; the Ashdown Forest and the South Downs National Park