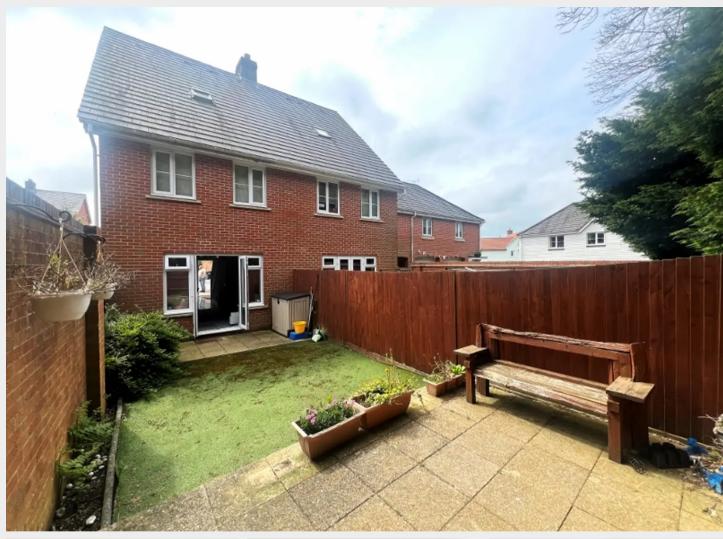

A 3 bedroom town house built in 2012 by Taylor

- 3 storey town house
- 3 bedrooms & 2 bath/shower rooms
- 29' x 14' rear garden with side access
- 2 official parking spaces
- Solar electric power
- Top floor master suite with en-suite shower room
- Attractive kitchen with a range of integral appliances
- Lounge/dining room with doors to garden
- Estate charge: £365.04 (from 01/01/24 31/12/24)
- EPC rating: C Council tax Band: D