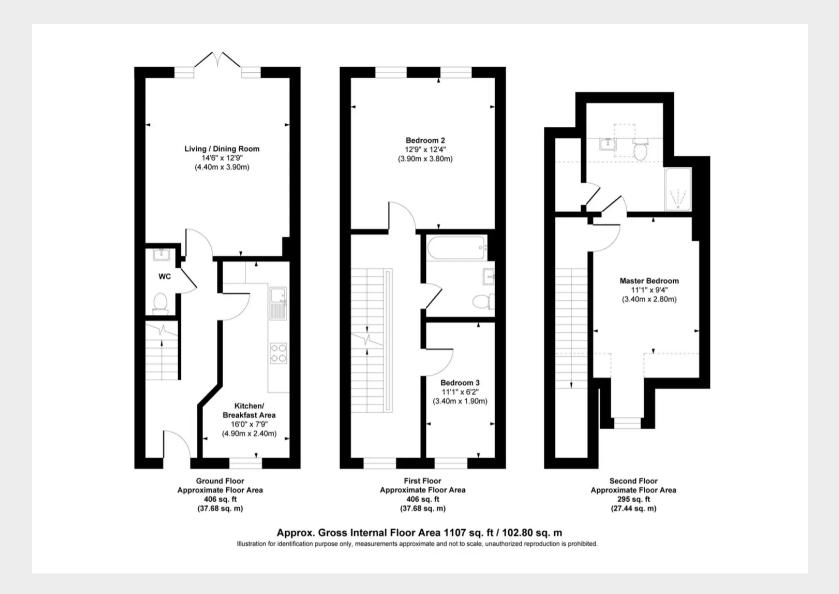

A 3 bedroom town house built in 2012 by Taylor

- 3 storey town house
- 3 bedrooms & 2 bath/shower rooms
- 29' x 14' rear garden with side access
- 2 official parking spaces
- Solar electric power
- Top floor master suite with en-suite shower room
- Attractive kitchen with a range of integral appliances
- Lounge/dining room with doors to garden
- Estate charge: £365.04 (from 01/01/24 31/12/24)
- EPC rating: C Council tax Band: D