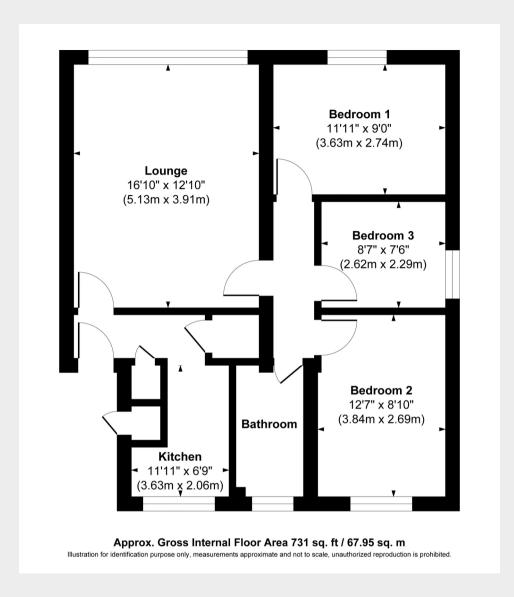

12 Milton Court, Winnals Park, Paddockhall Road, Haywards Heath, RH16 1EY

PRICE ... £275,000 ... LEASEHOLD WITH SHARE OF FREEHOLD

A top (2nd) floor 3 double bedroom flat with a share of the freehold in this well managed and desirable gated complex within a stone's throw of the railway station and a short walk of the town centre, Sainsbury's, Waitrose and the leisure centre. Offered for sale with immediate vacant possession.

Tenure: share of freehold and remainder of 125 year lease from 25.12.1992

Ground rent: £150 per year

Service charge: £421.14 per quarter year

Managing agents: Graves Son and Pilcher

- Substantial 3 bedroom apartment
- Stone's throw of the railway station
- For sale with no onward chain
- Neutral decorative order throughout
- Require some basic cosmetic improvement
- Large south facing living room
- Modern kitchen and bathroom
- Double glazing electric heaters throughout
- Ideal long-term Buy To Let investment
- Could rent out for £1400 £1500 per month
- Leasehold with share of freehold
- EPC rating: D Council Tax Band: C