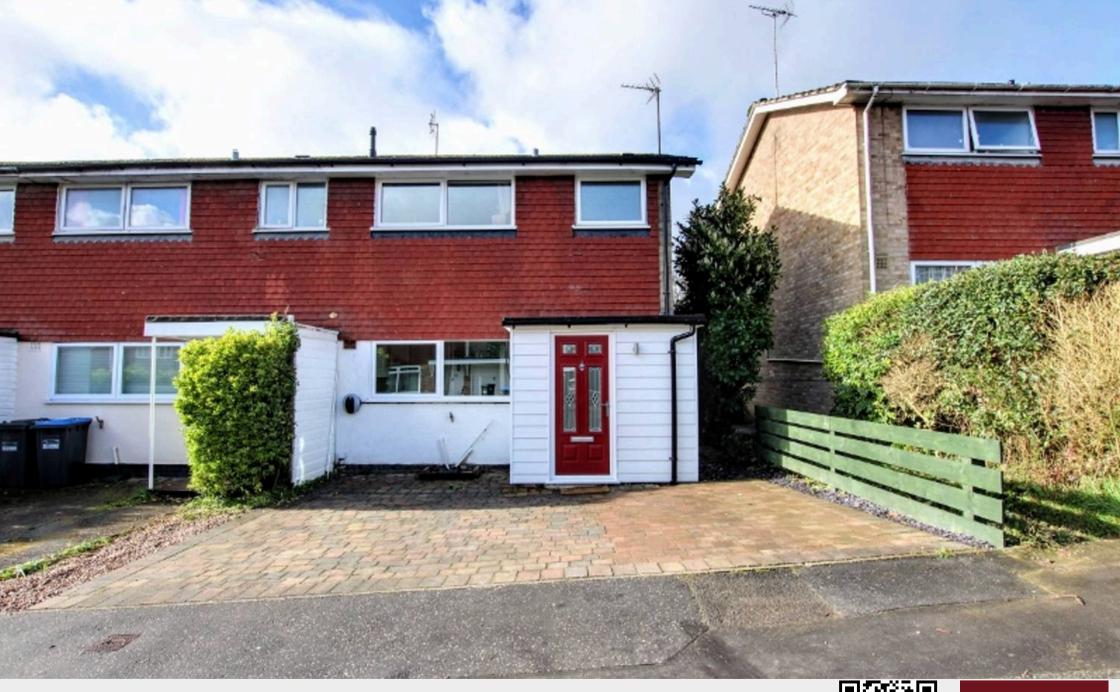

35 Pasture Hill Road, Haywards Heath, West Sussex RH16 1LY

A very well presented 3 bedroom end of terrace house with a new roof\*, a 47' south facing rear garden, private driveway parking for 2 cars and a garage in the block behind ideally located within a few hundred yards of the railway station and a 10 minute walk of Harlands Primary School

- Immaculate 3 bed home in prime location
- 0.3 mile walk to the railway station
- \* The roof has been completely overhauled
- Sunny 47' x 20' wide south facing rear garden
- Single garage in block behind
- Driveway in front for 2 cars
- EV charging point
- Modern kitchen and bathroom
- Harlands Primary & Warden Park Secondary Academy catchment area
- Close to leisure centre, 6th form college, Sainsbury's and Waitrose
- 10 minute walk of Blunts Wood nature reserve
- Internal viewing highly recommended
- EPC rating: C Council Tax Band: C