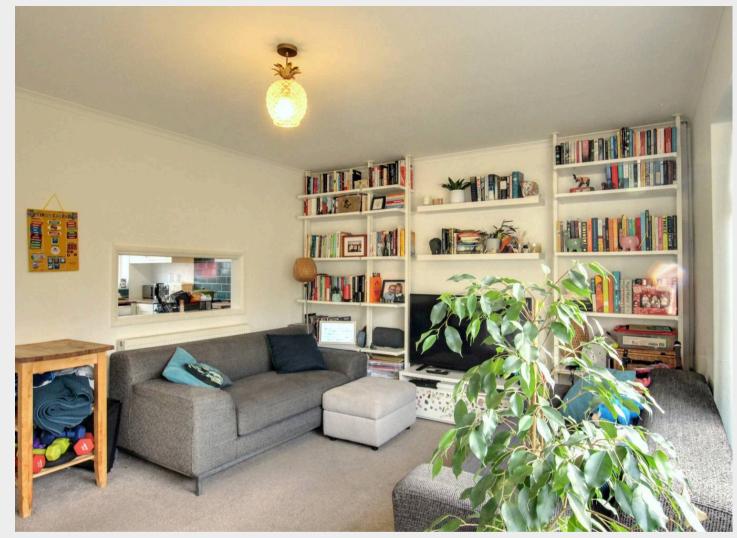

- Immaculate 3 bed home in prime location
- 0.3 mile walk to the railway station
- \* The roof has been completely overhauled
- Sunny 47' x 20' wide south facing rear garden
- Single garage in block behind
- Driveway in front for 2 cars
- EV charging point
- Modern kitchen and bathroom
- Harlands Primary & Warden Park Secondary Academy catchment area
- Close to leisure centre, 6th form college, Sainsbury's and Waitrose
- 10 minute walk of Blunts Wood nature reserve
- Internal viewing highly recommended
- EPC rating: C Council Tax Band: C