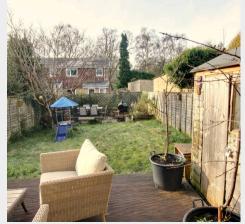

35 Pasture Hill Road, Haywards Heath, West Sussex RH16 1LY

A very well presented 3 bedroom end of terrace house with a new roof\*, a 47' south facing rear garden, private driveway parking for 2 cars and a garage in the block behind ideally located within a few hundred yards of the railway station and a 10 minute walk of Harlands Primary School

- Immaculate 3 bed home in prime location
- 0.3 mile walk to the railway station
- \* The roof has been completely overhauled
- Sunny 47' x 20' wide south facing rear garden
- Single garage in block behind
- Driveway in front for 2 cars
- EV charging point
- Modern kitchen and bathroom
- Harlands Primary & Warden Park Secondary Academy catchment area
- Close to leisure centre, 6th form college, Sainsbury's and Waitrose
- 10 minute walk of Blunts Wood nature reserve
- Internal viewing highly recommended
- EPC rating: C Council Tax Band: C