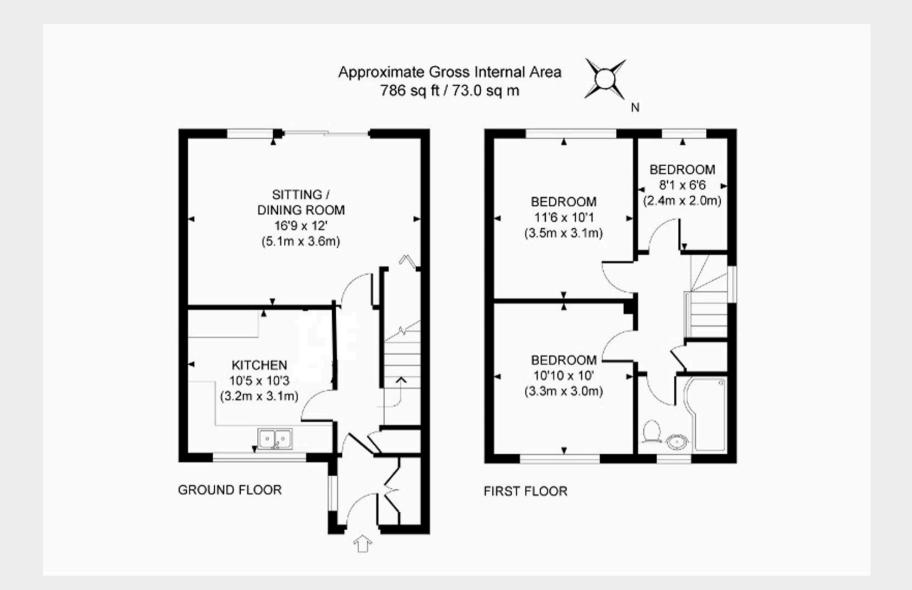

35 Pasture Hill Road, Haywards Heath, West Sussex RH16 1LY

A very well presented 3 bedroom end of terrace house with a new roof\*, a 47' south facing rear garden, private driveway parking for 2 cars and a garage in the block behind ideally located within a few hundred yards of the railway station and a 10 minute walk of Harlands Primary School

- Immaculate 3 bed home in prime location
- 0.3 mile walk to the railway station
- \* The roof has been completely overhauled
- Sunny 47' x 20' wide south facing rear garden
- Single garage in block behind
- Driveway in front for 2 cars
- EV charging point
- Modern kitchen and bathroom
- Harlands Primary & Warden Park Secondary Academy catchment area
- Close to leisure centre, 6th form college, Sainsbury's and Waitrose
- 10 minute walk of Blunts Wood nature reserve
- Internal viewing highly recommended
- EPC rating: C Council Tax Band: C