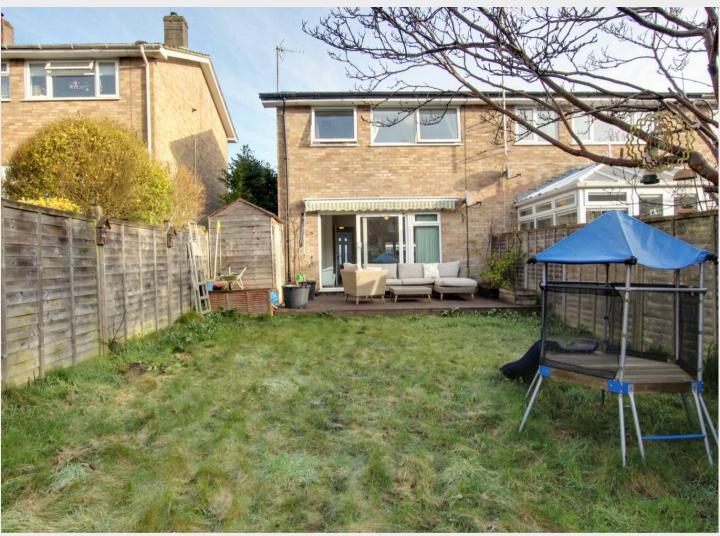

35 Pasture Hill Road, Haywards Heath, West Sussex RH16 1LY

A very well presented 3 bedroom end of terrace house with a new roof\*, a 47' south facing rear garden, private driveway parking for 2 cars and a garage in the block behind ideally located within a few hundred yards of the railway station and a 10 minute walk of Harlands Primary School

- Immaculate 3 bed home in prime location
- 0.3 mile walk to the railway station
- \* The roof has been completely overhauled
- Sunny 47' x 20' wide south facing rear garden
- Single garage in block behind
- Driveway in front for 2 cars
- EV charging point
- Modern kitchen and bathroom
- Harlands Primary & Warden Park Secondary Academy catchment area
- Close to leisure centre, 6th form college, Sainsbury's and Waitrose
- 10 minute walk of Blunts Wood nature reserve
- Internal viewing highly recommended
- EPC rating: C Council Tax Band: C