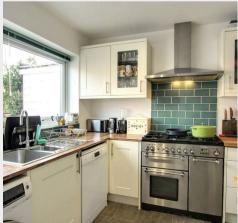

- Immaculate 3 bed home in prime location
- 0.3 mile walk to the railway station
- \* The roof has been completely overhauled
- Sunny 47' x 20' wide south facing rear garden
- Single garage in block behind
- Driveway in front for 2 cars
- EV charging point
- Modern kitchen and bathroom
- Harlands Primary & Warden Park Secondary Academy catchment area
- Close to leisure centre, 6th form college, Sainsbury's and Waitrose
- 10 minute walk of Blunts Wood nature reserve
- Internal viewing highly recommended
- EPC rating: C Council Tax Band: C