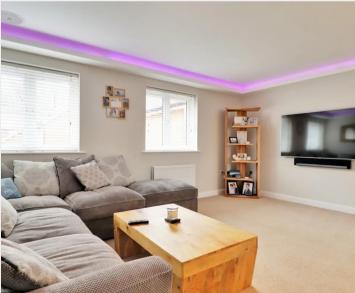

A particular feature is the generous dual aspect kitchen/living/dining room with recently installed mood lighting. The kitchen is fitted with a range of white cupboards complemented by a built in table with seating for 6 people. Integrated appliances include a gas hob, an oven, a dishwasher, a washing machine and a fridge/freezer.