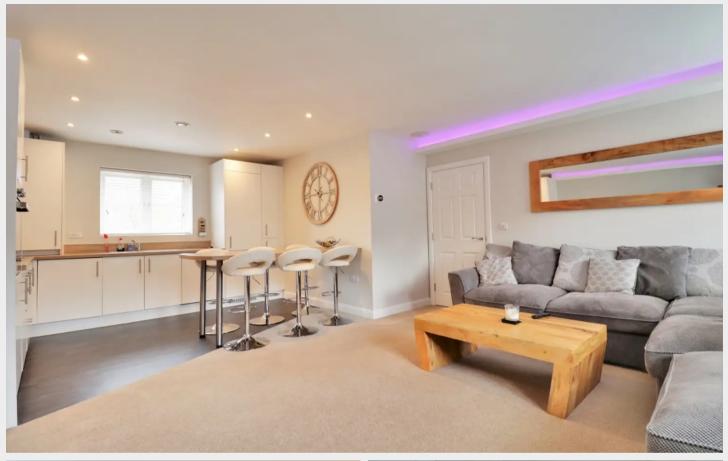

A particular feature is the generous dual aspect kitchen/living/dining room with recently installed mood lighting. The kitchen is fitted with a range of white cupboards complemented by a built in table with seating for 6 people. Integrated appliances include a gas hob, an oven, a dishwasher, a washing machine and a fridge/freezer.