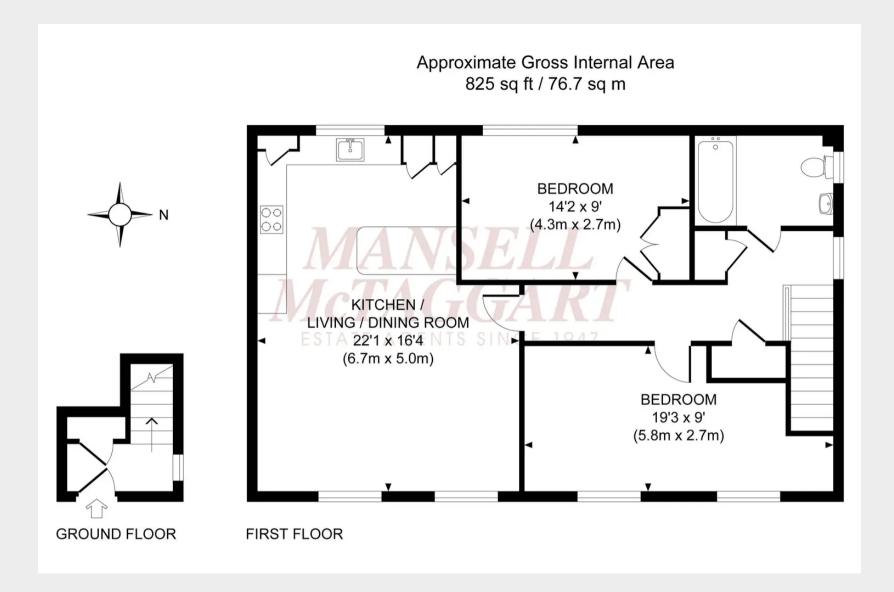

- Private Entrance Hall
- Allocated Parking Space
- 2 Double Bedrooms
- Bathroom
- Kitchen/Living/Dining Room
- Landing & Loft Space
- Select Small Development
- **Lease:** 125 years from 2017
- Maintenance/service charge is approx £130 pcm
- Buildings Insurance: £185.04 per annum.
- Council Tax Band C

## Flat 6

15 Medway Gardens, Burgess Hill

The accommodation includes private front door to an entrance hall with meter/storage cupboard and stairs rising to the first floor landing with hatch to loft space, a cloaks cupboard and a storage cupboard.

A particular feature is the generous dual aspect kitchen/living/dining room with recently installed mood lighting. The kitchen is fitted with a range of white cupboards complemented by a built in table with seating for 6 people. Integrated appliances include a gas hob, an oven, a dishwasher, a washing machine and a fridge/freezer.

There are 2 large double bedrooms and a bathroom fitted with a white suite.

Outside there is an allocated parking space with visitor bays available.

Benefits include gas fired central heating (the Vaillant combination boiler is located in the kitchen), uPVC framed double glazed windows and the remainder of the NHBC guarantee.