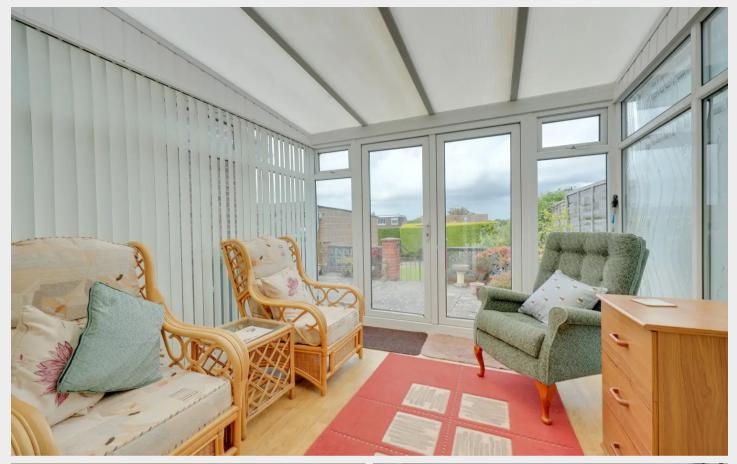

## 13 Woodcrest Road

The accommodation comprises an enclosed porch opening to the entrance hall with a hatch to the part boarded and insulated loft space with a pull down ladder.

The bay fronted living room is south facing and overlooks the front, there are 2 double bedrooms, with bedroom 2 providing access to the conservatory. A shower room fitted in a white suite with large double shower cubicle. The good size kitchen/dining room is dual aspect and is fitted with a good range of white cupboards and complemented by integrated cooking appliances.