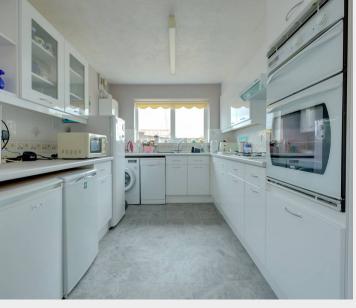

## 13 Woodcrest Road

The accommodation comprises an enclosed porch opening to the entrance hall with a hatch to the part boarded and insulated loft space with a pull down ladder.

The bay fronted living room is south facing and overlooks the front, there are 2 double bedrooms, with bedroom 2 providing access to the conservatory. A shower room fitted in a white suite with large double shower cubicle. The good size kitchen/dining room is dual aspect and is fitted with a good range of white cupboards and complemented by integrated cooking appliances.