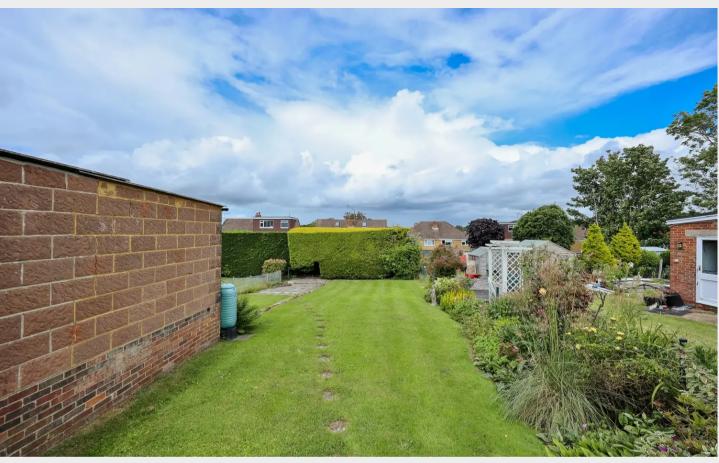

Outside a long blocked paved shared driveway flanked by lawn leads to the garage with window to the rear. A side gate opens to the large north facing 85' x 31' rear garden. A paving slab patio abuts the bungalow with steps leading to large areas of lawn with leylandii trees providing screening to the rear.