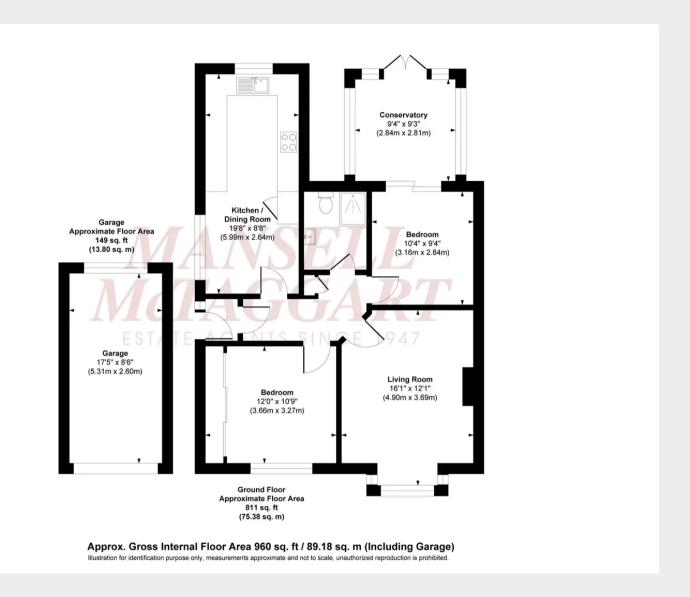

- Entrance Hall
- Kitchen/Dining Room
- Living Room
- 2 Bedrooms
- Conservatory
- Shower Room
- Large Rear Garden
- Shared Driveway & Garage
- No Onward Chain
- Council Tax Band D & EPC Rating

## 13 Woodcrest Road

The accommodation comprises an enclosed porch opening to the entrance hall with a hatch to the part boarded and insulated loft space with a pull down ladder.

The bay fronted living room is south facing and overlooks the front, there are 2 double bedrooms, with bedroom 2 providing access to the conservatory. A shower room fitted in a white suite with large double shower cubicle. The good size kitchen/dining room is dual aspect and is fitted with a good range of white cupboards and complemented by integrated cooking appliances.