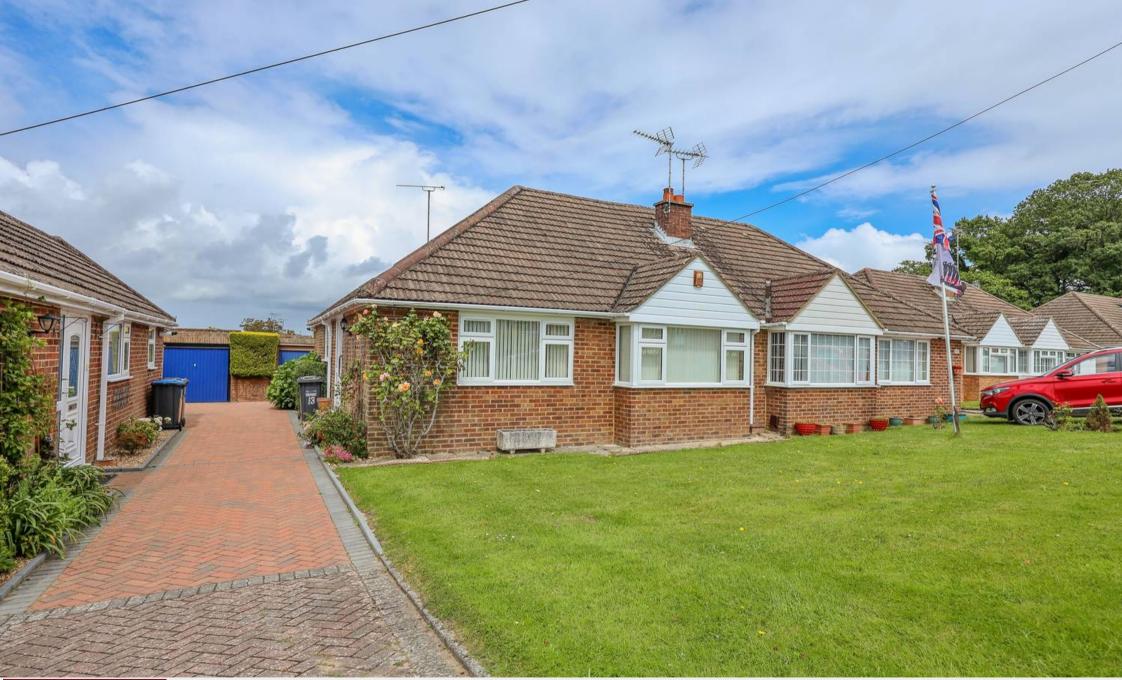

## 13 Woodcrest Road

A well maintained 2 bedroom semi detached bungalow with a large 85' rear garden and a large loft that would be ideal for a full conversion S.T.P.P. There is a good size frontage which could easily be converted to hardstanding to provide private parking.

The bungalow is located in this very quiet no through road with immediate pedestrian access to Holmesdale Woods and the green circle beyond. Local schools are within an easy walk and the town centre/mainline station are 0.6 mile away.