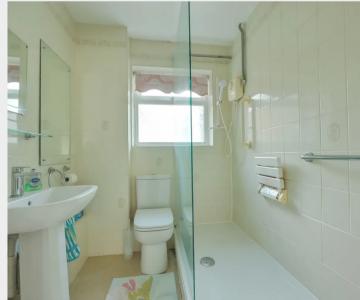

## 13 Woodcrest Road

The accommodation comprises an enclosed porch opening to the entrance hall with a hatch to the part boarded and insulated loft space with a pull down ladder.

The bay fronted living room is south facing and overlooks the front, there are 2 double bedrooms, with bedroom 2 providing access to the conservatory. A shower room fitted in a white suite with large double shower cubicle. The good size kitchen/dining room is dual aspect and is fitted with a good range of white cupboards and complemented by integrated cooking appliances.