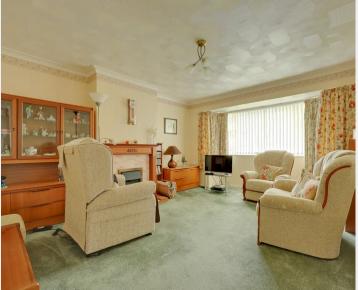

## 13 Woodcrest Road

The accommodation comprises an enclosed porch opening to the entrance hall with a hatch to the part boarded and insulated loft space with a pull down ladder.

The bay fronted living room is south facing and overlooks the front, there are 2 double bedrooms, with bedroom 2 providing access to the conservatory. A shower room fitted in a white suite with large double shower cubicle. The good size kitchen/dining room is dual aspect and is fitted with a good range of white cupboards and complemented by integrated cooking appliances.