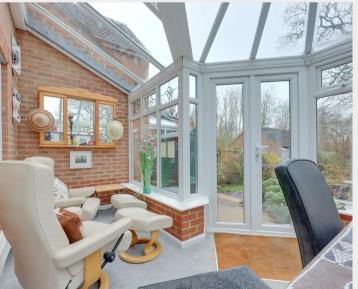

## 23 Wheatsheaf Close

The accommodation includes an entrance hall with storage cupboard and stairs to the first floor, a cloakroom fitted with a white suite. The kitchen was refitted in 2016 with pale blue units and integrated 5-ring gas hob, extractor hood and double oven/microwave with a pyrolitic self cleaning feature. The good size living room opens onto the brick and uPVC framed double glazed conservatory currently used as a dining room with doors to the garden.