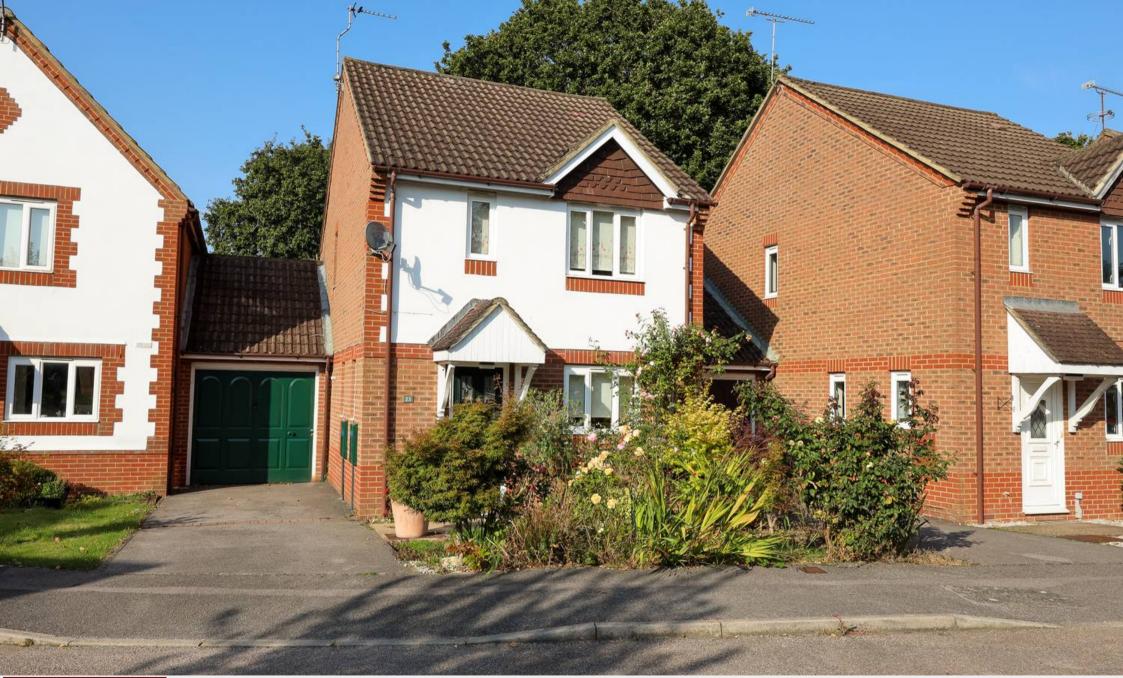

23 Wheatsheaf Close, Burgess Hill, West Sussex RH15 8UT £425,000 Freehold

## 23 Wheatsheaf Close

An immaculate 3-bedroom link detached house built by Prowting Homes in approximately 1996, benefitting from the addition of a quality conservatory. The house is situated in the far corner of this small close within a 5-minute walk of St Pauls Catholic College and the Triangle Leisure Centre.

Outside a private driveway flanked by a lawned front garden leads to the attached garage with a personal door to the north facing 46' x 27' rear garden. The garden is mainly laid to lawn with a patio abutting the house, a 2nd circular paved patio and a further timber decked patio. Summerhouse and timber shed.