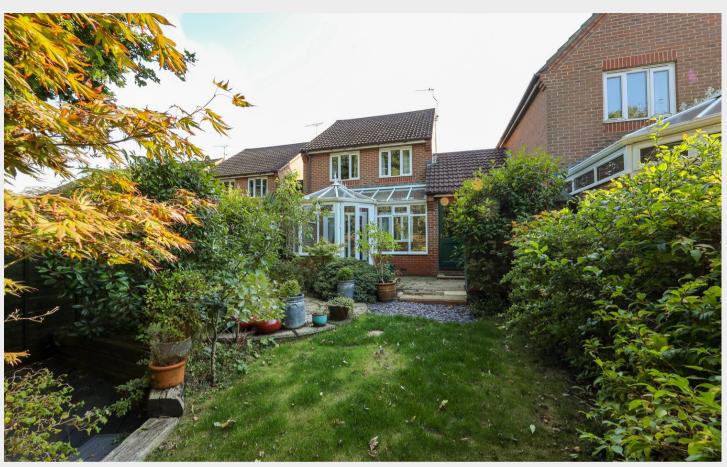

## 23 Wheatsheaf Close

An immaculate 3-bedroom link detached house built by Prowting Homes in approximately 1996, benefitting from the addition of a quality conservatory. The house is situated in the far corner of this small close within a 5-minute walk of St Pauls Catholic College and the Triangle Leisure Centre.

Outside a private driveway flanked by a lawned front garden leads to the attached garage with a personal door to the north facing 46' x 27' rear garden. The garden is mainly laid to lawn with a patio abutting the house, a 2nd circular paved patio and a further timber decked patio. Summerhouse and timber shed.