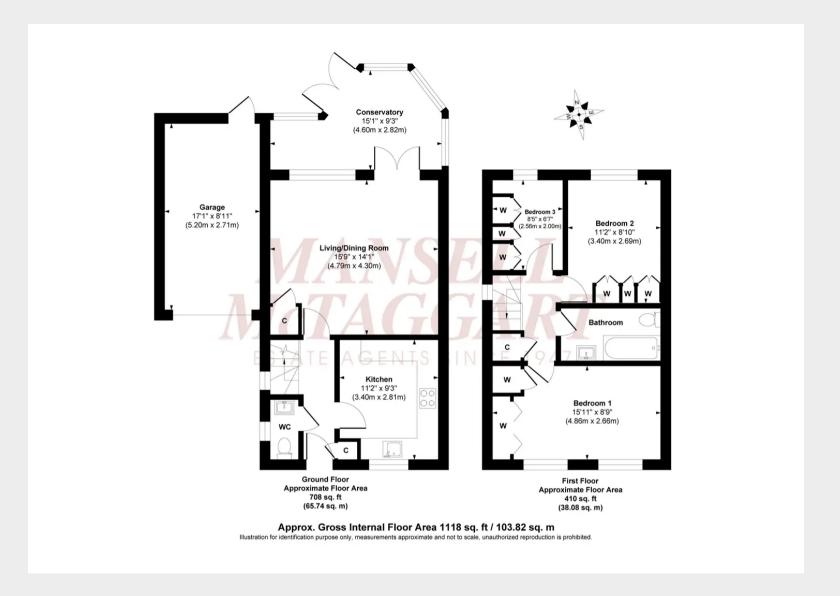

## 23 Wheatsheaf Close

The accommodation includes an entrance hall with storage cupboard and stairs to the first floor, a cloakroom fitted with a white suite. The kitchen was refitted in 2016 with pale blue units and integrated 5-ring gas hob, extractor hood and double oven/microwave with a pyrolitic self cleaning feature. The good size living room opens onto the brick and uPVC framed double glazed conservatory currently used as a dining room with doors to the garden.

On the first floor there is a master bedroom with 2 windows to the front, a built-in double wardrobe, and a linen cupboard. There is a further double bedroom with built in wardrobes and a single bedroom (used as an office and dressing room). The bathroom was refitted in 2016 with a white suite and jacuzzi bath.

Outside a private driveway flanked by a lawned front garden leads to the attached garage with a personal door to the north facing 46' x 27' rear garden. The garden is mainly laid to lawn with a patio abutting the house, a 2nd circular paved patio and a further timber decked patio. Summerhouse and timber shed.