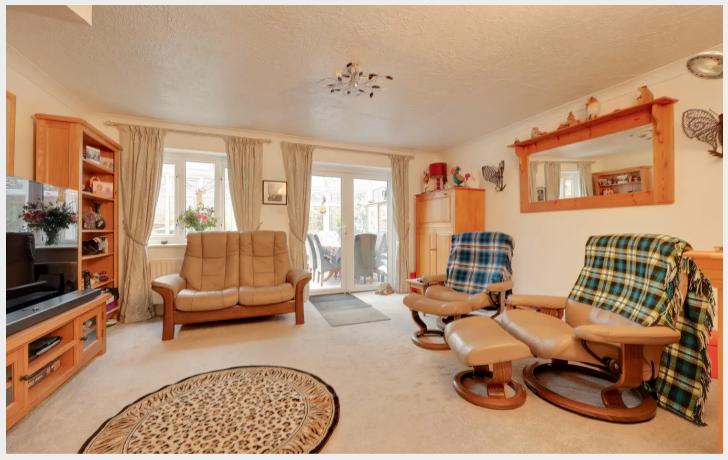

## 23 Wheatsheaf Close

The accommodation includes an entrance hall with storage cupboard and stairs to the first floor, a cloakroom fitted with a white suite. The kitchen was refitted in 2016 with pale blue units and integrated 5-ring gas hob, extractor hood and double oven/microwave with a pyrolitic self cleaning feature. The good size living room opens onto the brick and uPVC framed double glazed conservatory currently used as a dining room with doors to the garden.