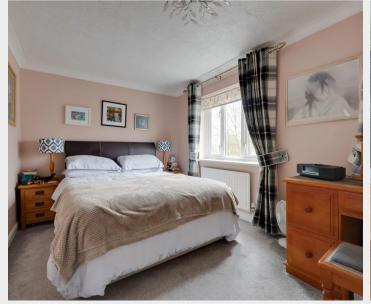

On the first floor there is a master bedroom with 2 windows to the front, a built-in double wardrobe, and a linen cupboard. There is a further double bedroom with built in wardrobes and a single bedroom (used as an office and dressing room). The bathroom was refitted in 2016 with a white suite and jacuzzi bath.