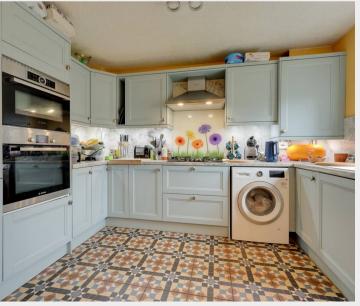

## 23 Wheatsheaf Close

The accommodation includes an entrance hall with storage cupboard and stairs to the first floor, a cloakroom fitted with a white suite. The kitchen was refitted in 2016 with pale blue units and integrated 5-ring gas hob, extractor hood and double oven/microwave with a pyrolitic self cleaning feature. The good size living room opens onto the brick and uPVC framed double glazed conservatory currently used as a dining room with doors to the garden.