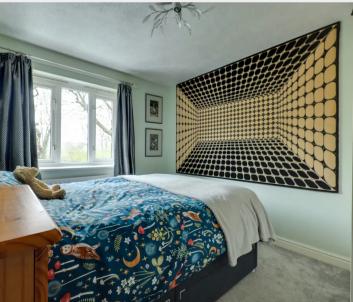

On the first floor there is a master bedroom with 2 windows to the front, a built-in double wardrobe, and a linen cupboard. There is a further double bedroom with built in wardrobes and a single bedroom (used as an office and dressing room). The bathroom was refitted in 2016 with a white suite and jacuzzi bath.