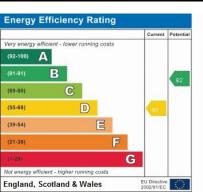

#### **COUNCIL TAX**

Band ""

The average council tax charges for April 2010 - March 2013 are listed below, based on a household of two adults. The tax bands are based on the value of your property in 1991.

| Valuation<br>Band | Council Tax 2017/18 | Council Tax<br>2018/19 | Council Tax<br>2019/20 |
|-------------------|---------------------|------------------------|------------------------|
| Α                 | £1104.47            | £1170.70               | £1218.16               |
| В                 | £1288.54            | £1365.82               | £1421.19               |
| С                 | £1472.62            | £1560.93               | £1624.21               |
| D                 | £1656.70            | £1756.05               | £1827.24               |
| E                 | £2024.86            | £2146.28               | £2233.29               |
| F                 | £2393.01            | £2536.52               | £2639.35               |
| G                 | £2761.17            | £2926.75               | £3045.40               |
| Н                 | £3313.40            | £3512.10               | £3654.48               |