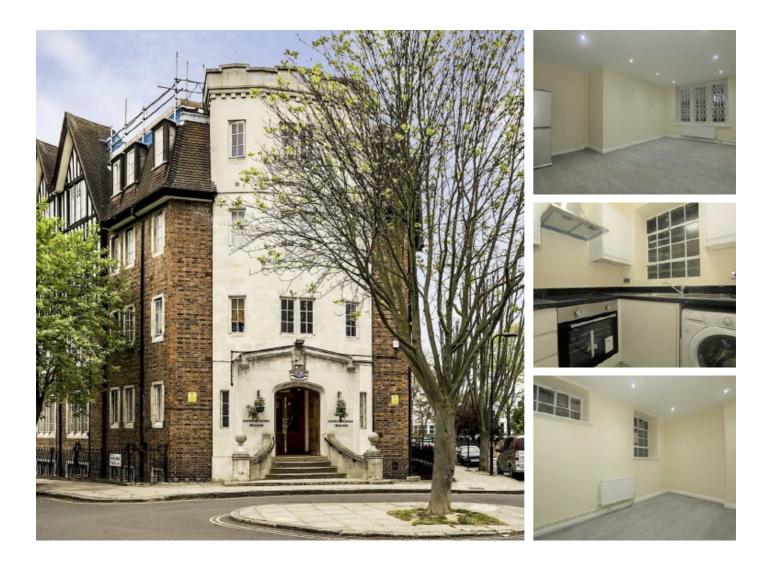

## Mortimer Crescent, NW6 £525 Per week

A newly refurbished two bedroom apartment with separate kitchen, modern bathroom and spacious reception. Ideal for single professional or a couple. Heating and Hot water included.

## Features

Two Bedrooms Newly Refurbished Wooden Flooring Inc Heating &Hot Water Porter Communal Garden Mortimer Crescent, London, NW6

West Hampstead Lettings 106 West End Lane London NW6 2LS Lettings 020 7644 9301 Energy Rating: D. We aim to make our particulars both accurate and reliable. However they are not guaranteed; nor do they form part of an offer or contract. If you require clarification on any points then please contact us, especially if you're traveling some distance to view. Please note that appliances and heating systems have not been tested and therefore no warranties can be given as to their good working order.