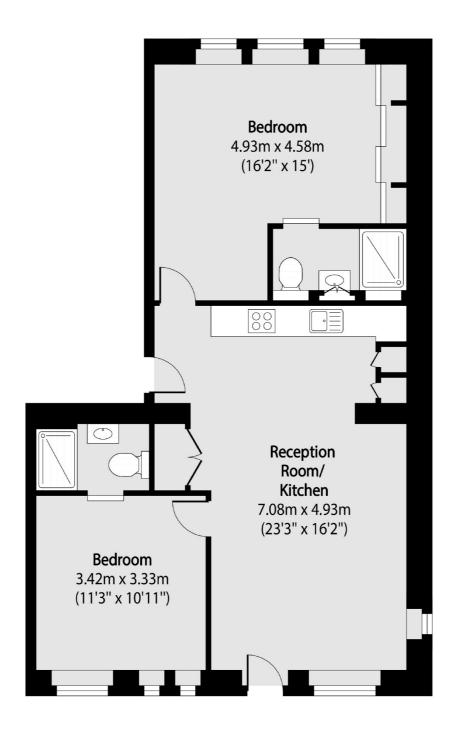

## Woodstock Road, London, NW11

Total area (approx): 69.05 sq m (743 sq. ft)

West Hampstead Lettings

106 West End Lane

London

Lettings

NW6 2LS

020 7644 9301