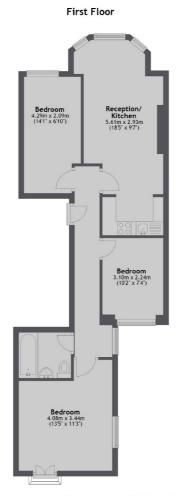

## Callcott Road, NW6

£600 Per week

A recently decorated and re-carpeted three double bedroom first floor period conversion that has its own Juliette Balcony. The apartment is ideal for a family or professional sharers.

## **Features**

Three Bedrooms Large Reception First Floor Flat Juliette Balcony Shower Over Bath Period Conversion

## Callcott Road, London, NW6

Total area: approx. 58.2 sq. metres (626.5 sq. feet)

West Hampstead Lettings

106 West End Lane

London NW6 2LS

Lettings

020 7644 9301