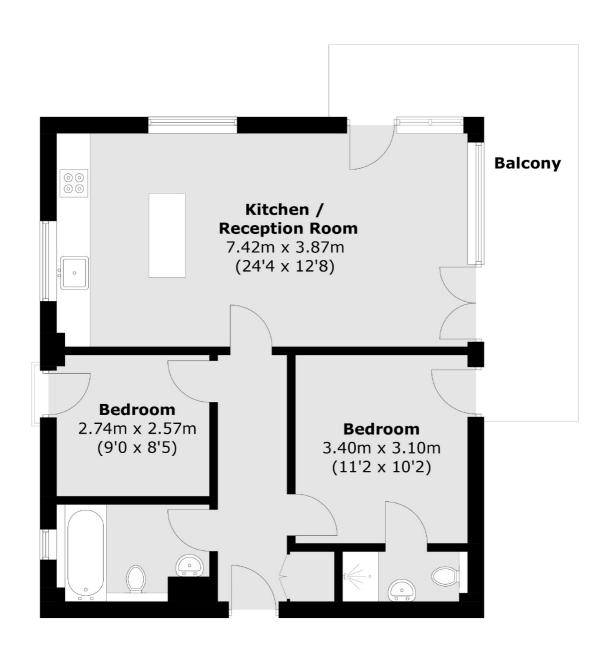

## Kilburn High Road, London, NW6

Total area (approx.): 63.3 sq. m (681.4 sq. ft) Balcony area: 15.2 sq. m (163.6 sq. ft)

West Hampstead Lettings

106 West End Lane

London

Lettings

NW6 2LS

020 7644 9301