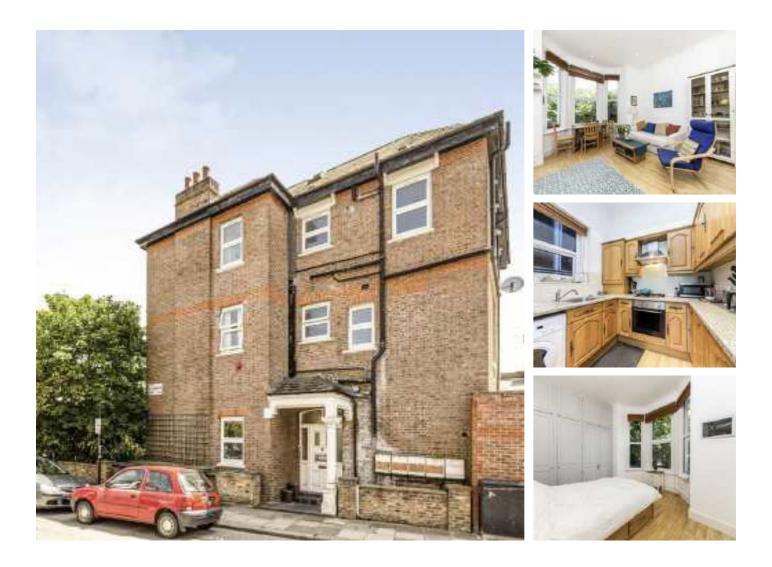

## Fordwych Road, NW2 £507 Per week

A two double bedroom, two bathroom apartment with open-plan kitchen, wood flooring, high ceilings and two bay windows on the ground floor of a period conversion.

Located on the West Hampstead borders being less than half a mile to West End Lane and Kilburn tube is just around the corner.

#### Features

Two Double Bedrooms Bright Reception Open Plan Kitchen Period Conversion Two Bathrooms Two Bathrooms