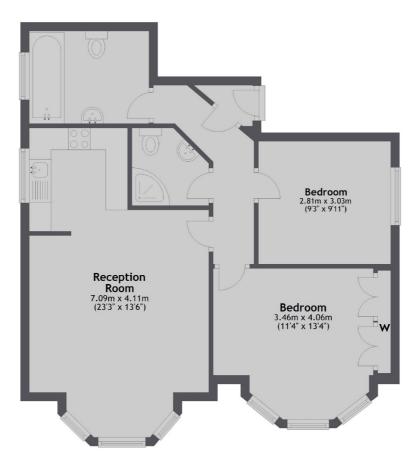

### Fordwych Road, London, NW2

**Ground Floor** 

Total area: approx. 60.3 sq. metres (648.6 sq. feet)

West Hampstead Lettings 106 West End Lane London NW6 2LS Lettings 020 7644 9301 Energy Rating: D. We aim to make our particulars both accurate and reliable. However they are not guaranteed; nor do they form part of an offer or contract. If you require clarification on any points then please contact us, especially if you're traveling some distance to view. Please note that appliances and heating systems have not been tested and therefore no warranties can be given as to their good working order.