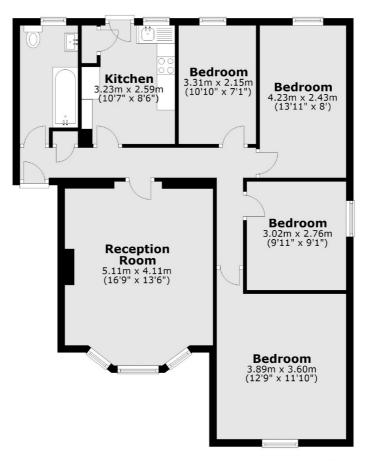

### Features

Four Double Bedrooms Separate Kitchen Spacious Ground Floor Double Glazing Purpose Built Block

### Finchley Road, London, NW3

**Ground Floor** 

West Hampstead Lettings 106 West End Lane London NW6 2LS Lettings 020 7644 9301 Energy Rating: . We aim to make our particulars both accurate and reliable. However they are not guaranteed; nor do they form part of an offer or contract. If you require clarification on any points then please contact us, especially if you're traveling some distance to view. Please note that appliances and heating systems have not been tested and therefore no warranties can be given as to their good working order.