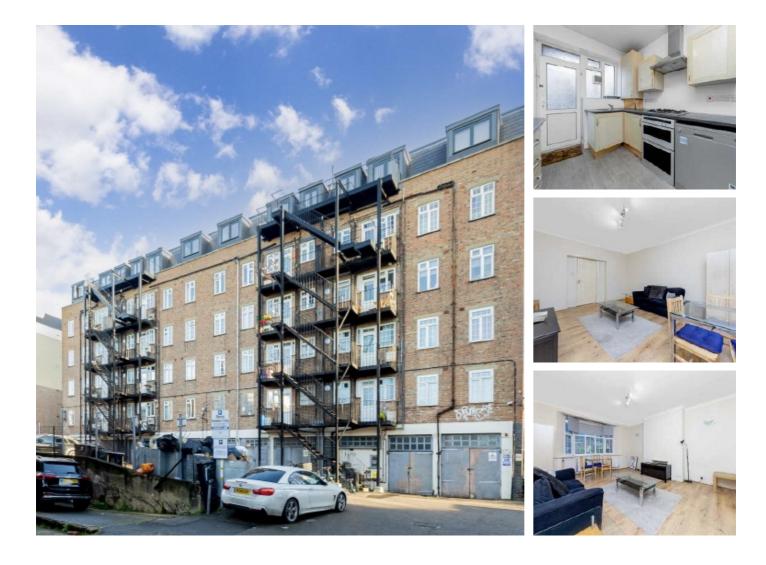

# Finchley Road, NW3 £761 Per week

A four double bedroom apartment set back from the road. Featuring a separate kitchen and a large living room. Perfect for a family or professional sharers.

Frognal Court is conveniently located opposite the O2 Centre and within 250 metres of Finchley Road Underground station (Jubilee & Metropolitan lines).

### Features

Four Double Bedrooms Separate Kitchen Spacious Ground Floor Double Glazing Purpose Built Block