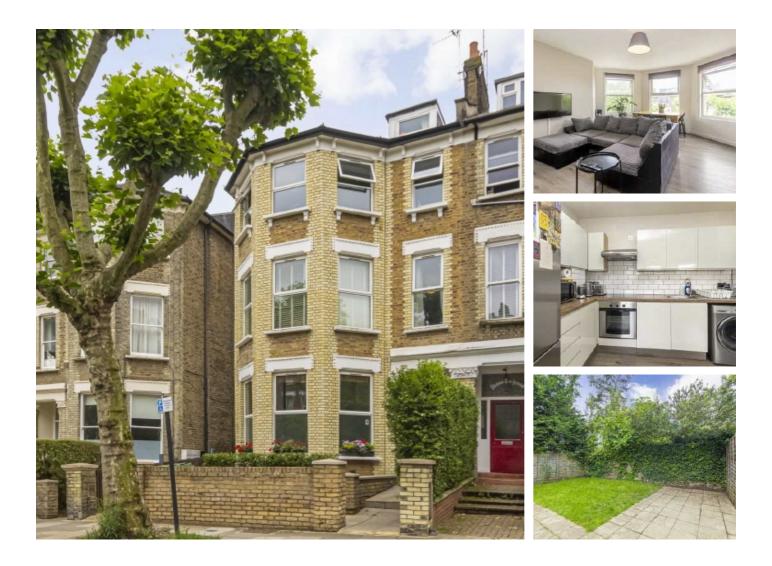

## Fordwych Road, NW2 £415 Per week

A fantastic one bedroom apartment to let on the second floor of this well maintained semi-detached property. There is a good size reception and eat-in kitchen.

Located on a quiet residential street between Kilburn and Cricklewood perfect for the Jubilee line or Thameslink. Short walk to West Hampstead High Street.

## Features

One Double Bedroom One Bathroom Wood Floors Large Reception Eat-In Kitchen Communal Garden Fordwych Road, London, NW2

West Hampstead Lettings 106 West End Lane London NW6 2LS Lettings 020 7644 9301 Energy Rating: C. We aim to make our particulars both accurate and reliable. However they are not guaranteed; nor do they form part of an offer or contract. If you require clarification on any points then please contact us, especially if you're traveling some distance to view. Please note that appliances and heating systems have not been tested and therefore no warranties can be given as to their good working order.