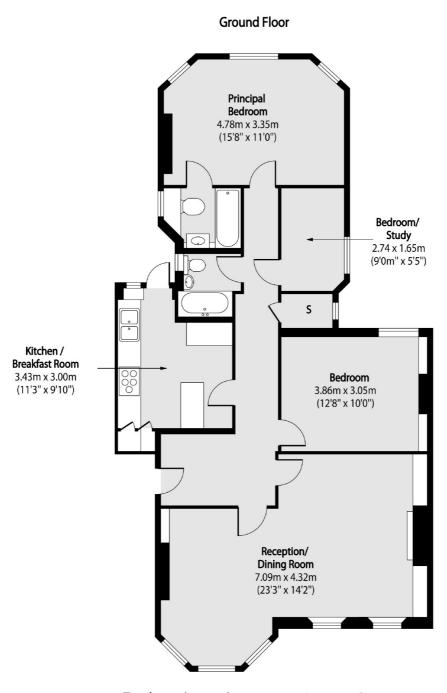

## West End Lane, NW6

£669 Per week

A recently refurbished three bedroom, two bathroom apartment with direct access to a shared terrace area situated on the ground floor of this popular mansion block. Perfect for a professional couple or family.

## **Features**

Three Bedrooms
Two Bathrooms
Large Receptions
Wood Floors
Mansion Block
Newly Refurbished

## West End Lane, London, NW6

Total area (approx): 93.83 sq m (1010 sq. ft)

West Hampstead Lettings

106 West End Lane

London

Lettings

NW6 2LS

020 7644 9301