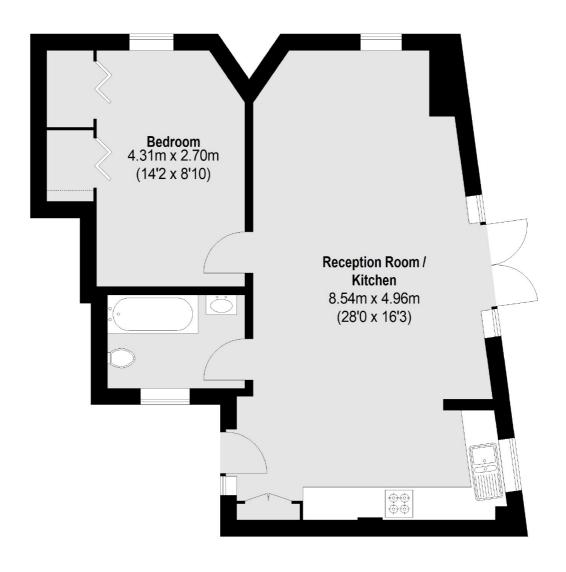

## Sherriff Road, London, NW6

Total area (approx.): 54.92 sq. m (591 Sq. ft)

West Hampstead Lettings

106 West End Lane

London NW6 2LS

Lettings

020 7644 9301