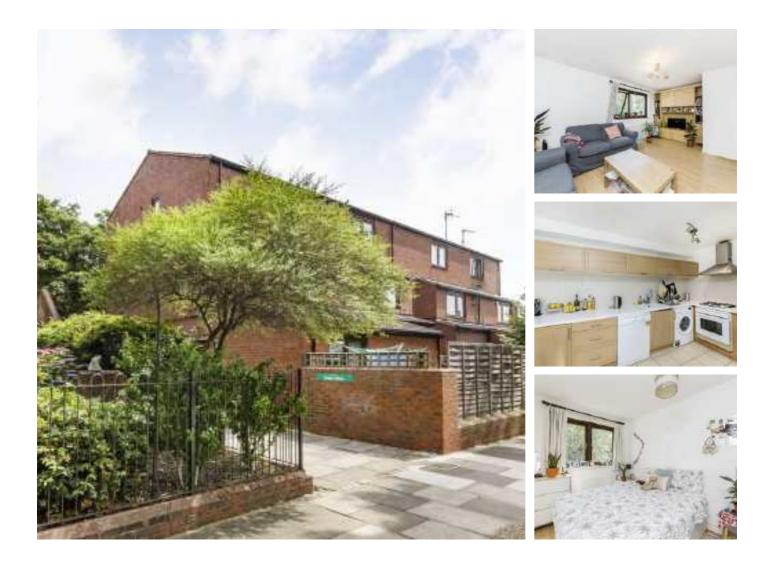

## Crown Close, NW6 £807 Per week

A well presented three bedroom, two bathroom, duplex maisonette with a private paved garden in the heart of West Hampstead. The monthly rental amount includes the heating and the heating of the hot water. Perfect for three professional sharers or a family. Energy Rating: C.

Crown Close is located less than half a mile away from the areas popular West End Lane with its many local amenities, boutique shops, pubs and restaurants as well as both West Hampstead stations (Underground & Thameslink).