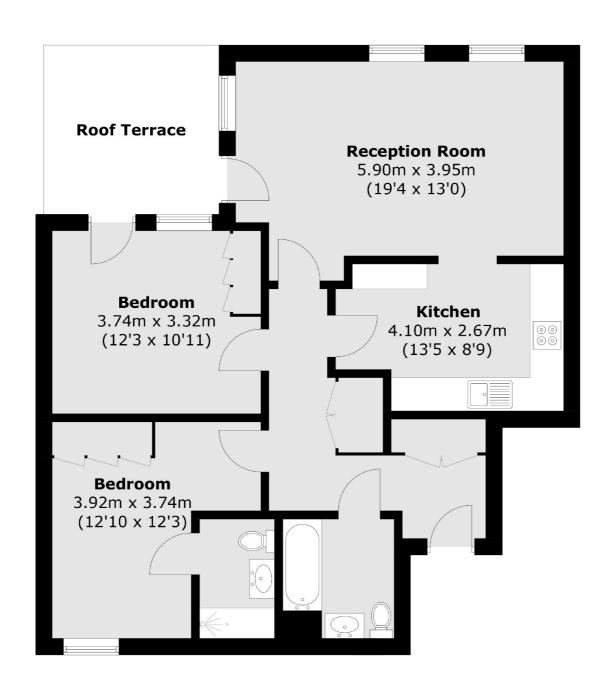

## Finchley Road, NW11

£576 Per week

Set on the 4th floor (with a lift) of this new development is this two double bedroom two bathroom apartment with a sunny terrace that has amazing views. Underground parking also included.

## Finchley Road, London, NW11

Total area (approx.): 77.2 sq. m (831 sq. ft) Roof Terrace Area: 9.6 sq. m (103.3 sq. ft)

West Hampstead Lettings

106 West End Lane

London

Lettings

NW6 2LS

020 7644 9301