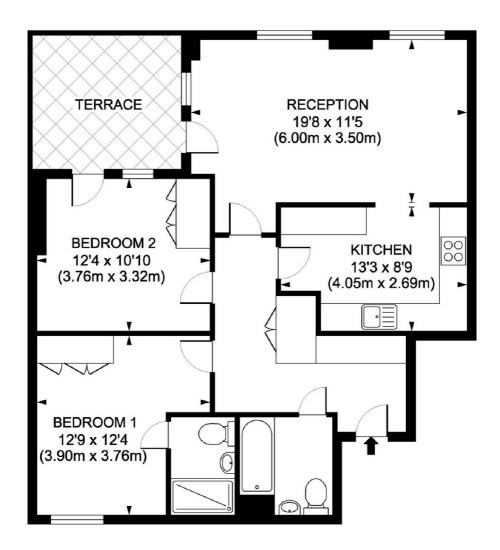

#### Goldfinch Court London, NW6 Gross Internal Area 840 sq ft/78 sq metres

Whilst every attempt has been made to ensure the accuracy of the floorplan shown, all measurements,positioning fixtures, fittings and any other data shown are an approximate interpretation for illustrative purposes only and are not to scale. No responsibility is taken for any error, omission, miss-statement or use of data shown.