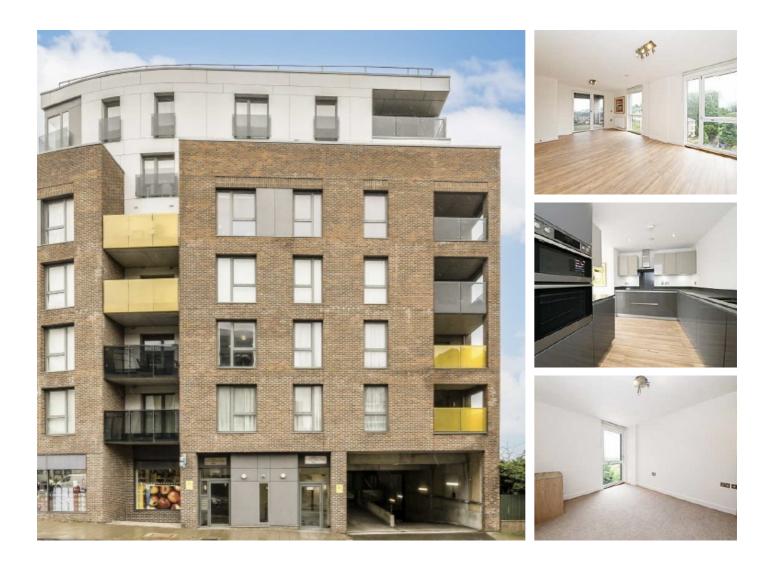

## Finchley Road, NW11 £576 Per week

Set on the 4th floor (with a lift) of this new development is this two double bedroom two bathroom apartment with a sunny terrace that has amazing views. Underground parking also included.

Close to Golders Green tube, Cricklewood Thameslink and a number of bus routes on the doorstep. There is also the open spaces of Hampstead Heath and Golders Hill Park close by.

#### Features

Two Bedrooms New Development Two Bathrooms Terrace Wood Floors Underground Parking