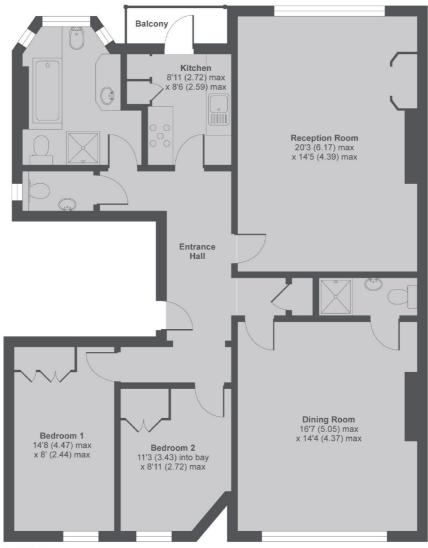

### Lymington Road, London, NW6

1st Floor

### Lymington Road, NW6

MAIN HOUSE APPROX FLOOR AREA 1129 SQ.FT 104.9 SQ.M Copyright nichecom.co.uk 2017 Produced for Dexters REF: 174493

West Hampstead Lettings

106 West End Lane

London

Lettings

NW6 2LS

020 7644 9301