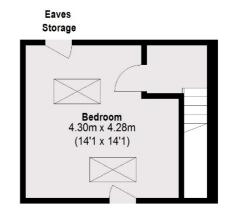

## Mazenod Avenue, NW6

£750 Per week

A beautifully presented three double bedroom, two bathroom, split level flat with a roof terrace close to West End Lane. The flat benefits from a large kitchen, and walk in wardrobe.

## **Features**

Period Conversion Three Bedrooms Two Bathrooms Separate Kitchen Walk In Wardrobe Roof Terrace

## Mazenod Avenue, London, NW6

**Second Floor** 

First Floor

West Hampstead Lettings

106 West End Lane

London

Lettings

NW6 2LS