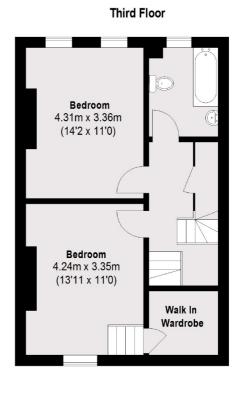

## Mazenod Avenue, NW6

£750 Per week

A beautifully presented three double bedroom, two bathroom, split level flat with a roof terrace close to West End Lane. The flat benefits from a large kitchen, and walk in wardrobe.

## **Features**

Period Conversion Three Bedrooms Two Bathrooms Separate Kitchen Walk In Wardrobe Roof Terrace

## Mazenod Avenue, London, NW6

**Second Floor** 

First Floor

West Hampstead Lettings

106 West End Lane

London

Lettings

NW6 2LS