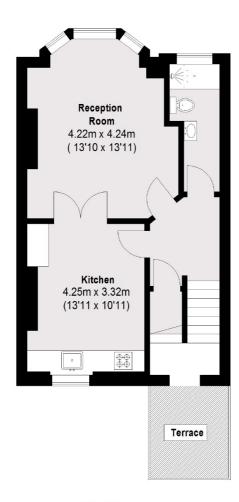

## Mazenod Avenue, NW6

£750 Per week

A beautifully presented three double bedroom, two bathroom, split level flat with a roof terrace close to West End Lane. The flat benefits from a large kitchen, and walk in wardrobe.

## **Features**

Period Conversion Three Bedrooms Two Bathrooms Separate Kitchen Walk In Wardrobe Roof Terrace

## Mazenod Avenue, London, NW6

**Second Floor** 

First Floor

West Hampstead Lettings

106 West End Lane

London

Lettings

NW6 2LS