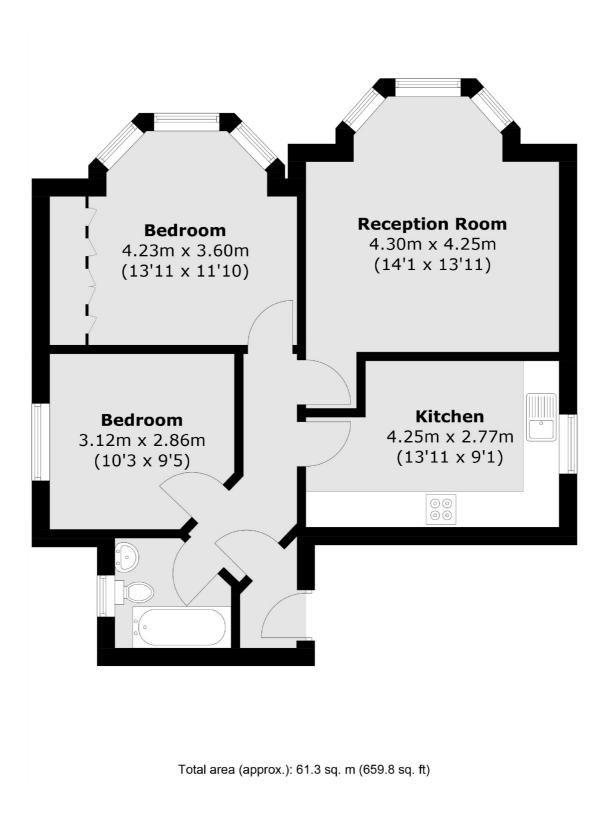

## Fordwych Road, NW2 £496 Per week

A modern one bedroom apartment on the ground floor of a period conversion. The flat has a spacious living room, separate kitchen and double bedroom with ample storage. Perfect for a professional couple or a single.

#### Features

Period Conversion Ground Floor One Double Bedroom Separate Kitchen Wooden Floors Modern