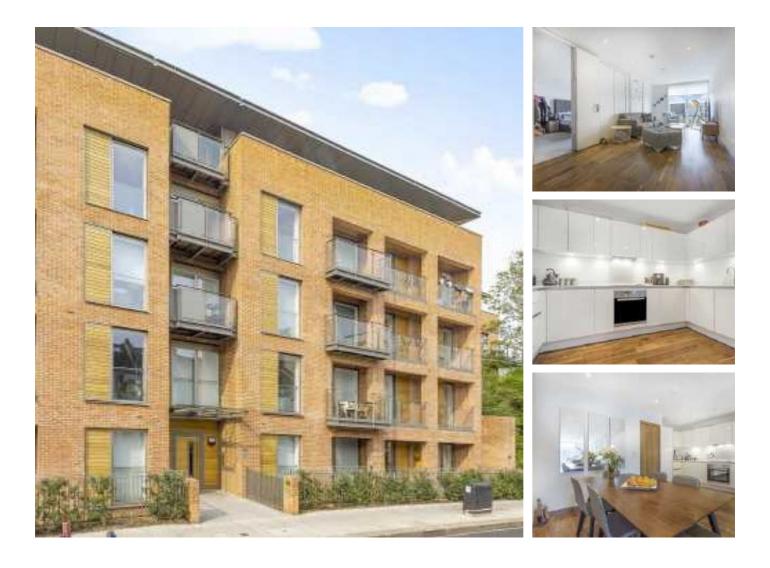

## Maygrove Road, NW6 £980 Per week

A stunning three double bedroom, two bathroom apartment with a balcony within this excellent new development that has use of a private gym, lift and concierge.

Maygrove Road is located between West End Lane and Kilburn High Road. West Hampstead Thameslink, Overground and Jubilee Line is just over quarter of a mile and there is a large selection of shops, restaurants and bars on West End Lane.

#### Features

Three Double Bedrooms Two Bathrooms Balcony Large Reception Open Plan Kitchen Gymnasium