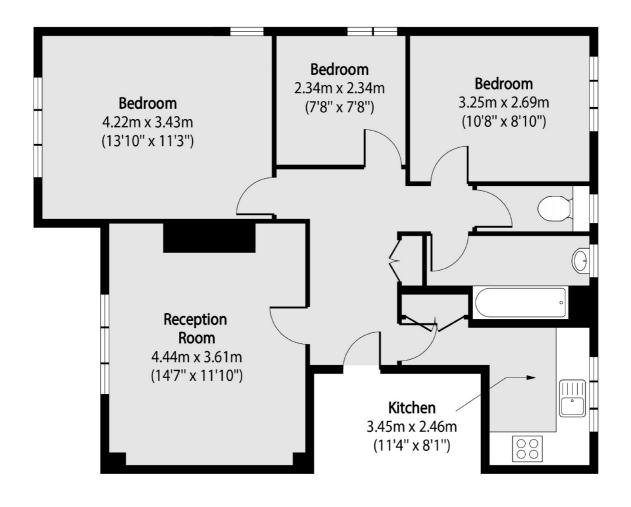

## West End Lane, NW6

£576 Per week

A three double bedroom to let on the first floor flat in a mansion block in West Hampstead. The property is perfect for professional sharers with three well proportioned bedrooms, bathroom with shower over the bath and a separate WC, a separate kitchen and a spacious reception.

## West End Lane, London, NW6

Total area (approx): 66.61 sq m (717 sq. ft)

West Hampstead Lettings

106 West End Lane

London

Lettings

NW6 2LS

020 7644 9301