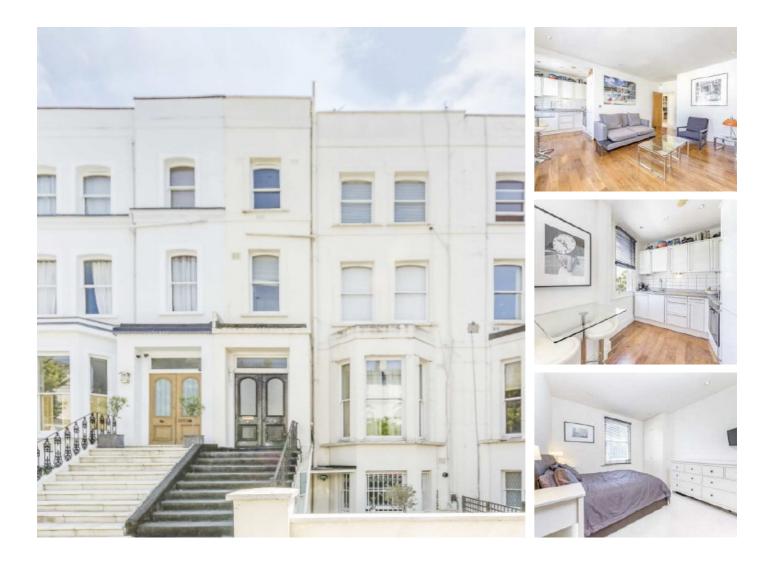

## Priory Terrace, NW6 £554 Per week

A stunning two bedroom apartment to let on Priory Terrace. This second floor property has been completely refurbished to an excellent standard with wooden floors in the reception and modern fixtures and fittings.

### Features

Two Double Bedrooms Open Plan Living Integrated Appliances Wood Floors Built in Storage Second Floor