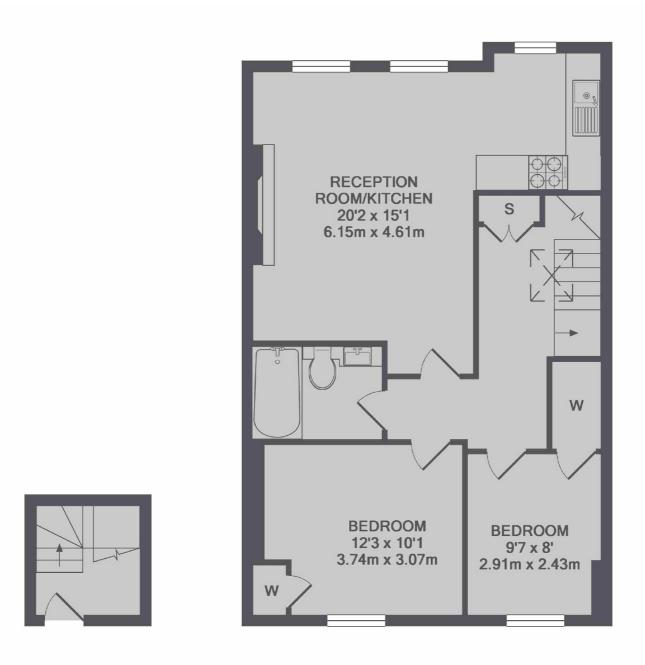

## Priory Terrace, London, NW6

**GROUND FLOOR** 

**1ST FLOOR** 

TOTAL APPROX. FLOOR AREA 685 SQ.FT. (63.6 SQ.M.)

West Hampstead Lettings 106 West End Lane London NW6 2LS Lettings 020 7644 9301 Energy Rating: C. We aim to make our particulars both accurate and reliable. However they are not guaranteed; nor do they form part of an offer or contract. If you require clarification on any points then please contact us, especially if you're traveling some distance to view. Please note that appliances and heating systems have not been tested and therefore no warranties can be given as to their good working order.