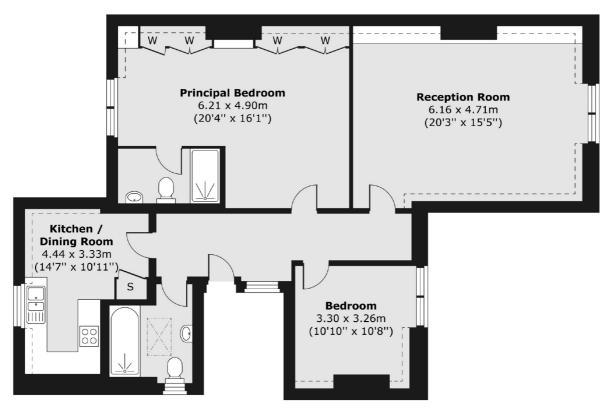

#### Second Floor

Total area (approx.) 101.22 sq. m (1,090 sq. ft)

West Hampstead Lettings

106 West End Lane

London

Lettings

NW6 2LS

020 7644 9301