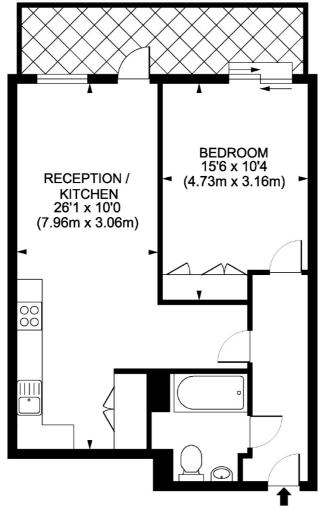

#### **FOURTH FLOOR**

Beaufort Court, London, NW6
Gross Internal Area 559 sq ft/52 sq metres

Whilst every attempt has been made to ensure the accuracy of the floorplan shown, all measurements, positioning fixtures, fittings and any other data shown are an approximate interpretation for illustrative purposes only and are not to scale. No responsibility is taken for any error, omission, miss-statement or use of data shown.